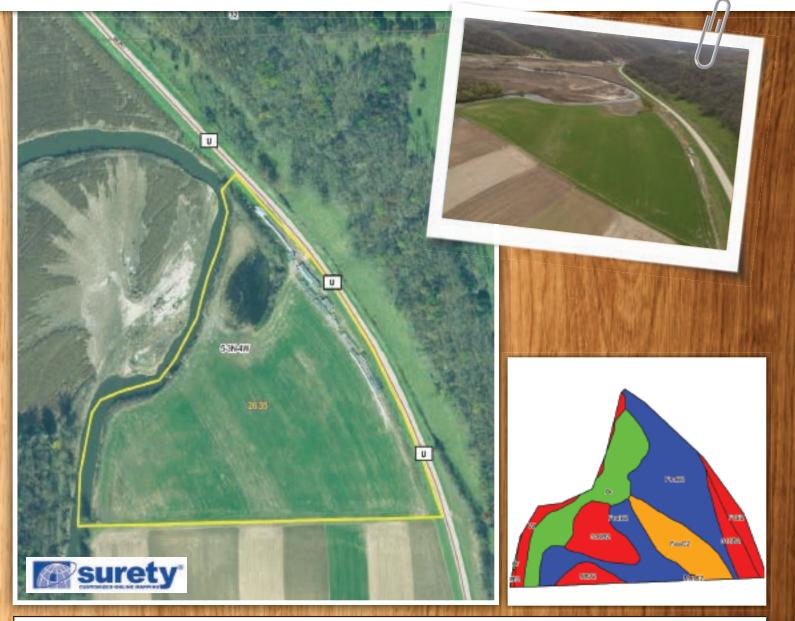

Tract #5 (Grant Co., WI) 26.35± acres will be sold so much an acre X the multiplier (acres) for each tract and will be sold Choice with the Privilege, in which the high bidder may take any or all tracts or any combination of tracts, in any order, for their high bid. This will continue until all tracts are sold.