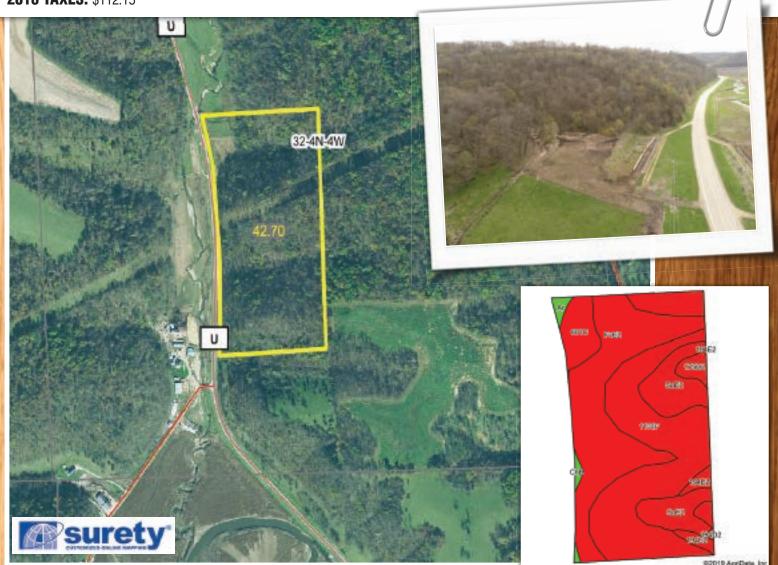

LOCATION: County U (west side of the road)

Heavy wooded tract with mature Hardwoods and Walnut trees. Approximately 200' bunk line feeders.

**P.I.D. #'S:** 002-00804-0010 - 7.15 Acres / 002-00805-0010 - 30 Acres / 002-00789-0010 - 7.9 Acres **2018 TAXES:** \$57.51