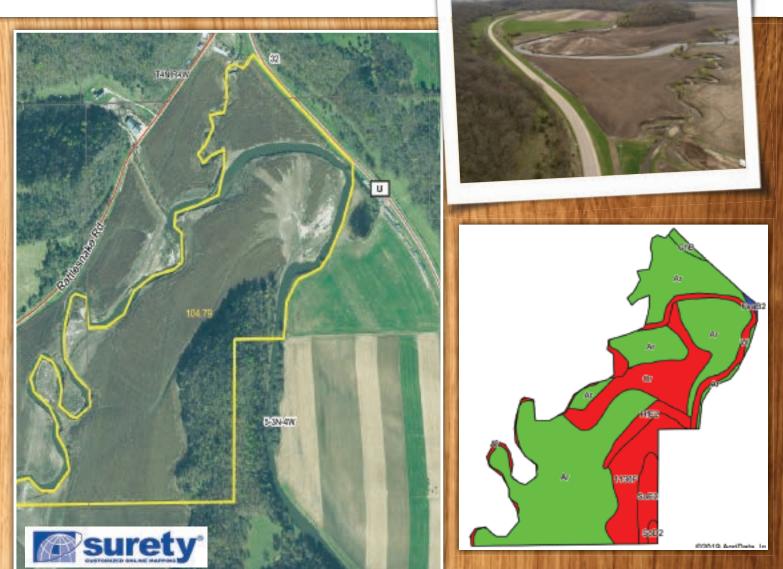

Tract #4 (Grant Co., WI) 104.79± acres will be sold so much an acre X the multiplier (acres) for each tract and will be sold Choice with the Privilege, in which the high bidder may take any or all tracts or any combination of tracts, in any order, for their high bid. This will continue until all tracts are sold.

LOCATION: County U (west side of the road)

Heavy wooded tract with mature Hardwoods and Walnut trees. Approximately 200' bunk line feeders.

**P.I.D. #'S:** 002-00804-0010 - 7.15 Acres / 002-00805-0010 - 30 Acres / 002-00789-0010 - 7.9 Acres **2018 TAXES:** \$57.51