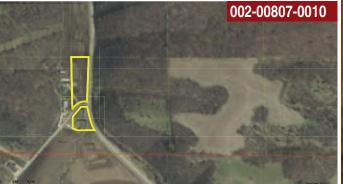

**LOCATION:** Rattlesnake Road (north side of the road) \* Access via easement thru tracts #9 & #10.

Great hunting and recreational property! Trails throughout.

**P.I.D.** #'S: 002-00791-0000 – 40 Acres / 002-00806-0030 – 31 Acres / 002-00792-0000 – 40 Acres (Less acres outlined in attached survey – new legal TBD) / 002-00790-0000 – 40 Acres / 002-00805-0000 – 10 Acres (Less acres outlined in attached survey – new legal TBD) / 002-00789-0000 – 32.10 Acres (Less acres outlined in attached survey – new legal TBD) / 002-00789-0000 – 32.10 Acres (Less acres outlined in attached survey – new legal TBD) / 002-00789-0000 – 32.10 Acres (Less acres outlined in attached survey – new legal TBD) / (See attached plat of survey for the 36.97± acres that will not be included in the sale of tract 1)