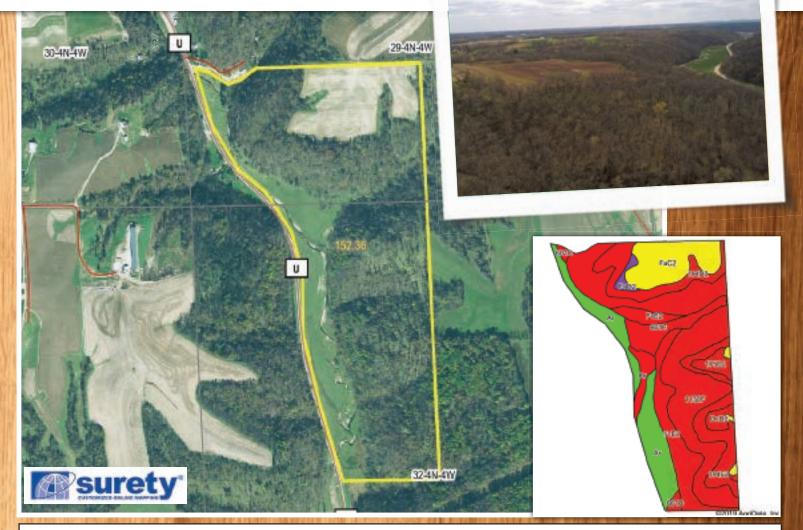

Tract #6 (Grant Co., WI) 152.36± acres will be sold so much an acre X the multiplier (acres) for each tract and will be sold Choice with the Privilege, in which the high bidder may take any or all tracts or any combination of tracts, in any order, for their high bid. This will continue until all tracts are sold.