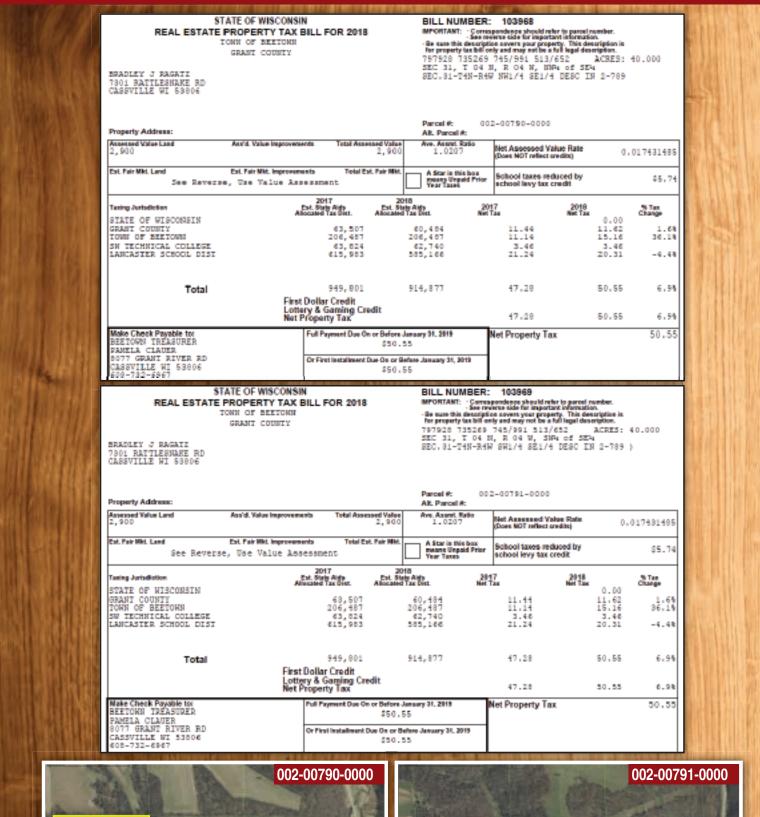

**LOCATION:** Rattlesnake Road (north side of the road) \* Access via easement thru tracts #9 & #10.

Great hunting and recreational property! Trails throughout.

**P.I.D.** #'S: 002-00791-0000 – 40 Acres / 002-00806-0030 – 31 Acres / 002-00792-0000 – 40 Acres (Less acres outlined in attached survey – new legal TBD) / 002-00790-0000 – 40 Acres / 002-00805-0000 – 10 Acres (Less acres outlined in attached survey – new legal TBD) / 002-00789-0000 – 32.10 Acres (Less acres outlined in attached survey – new legal TBD) / 002-00789-0000 – 32.10 Acres (Less acres outlined in attached survey – new legal TBD) / 002-00789-0000 – 32.10 Acres (Less acres outlined in attached survey – new legal TBD) / (See attached plat of survey for the 36.97± acres that will not be included in the sale of tract 1)

**2018 TAXES:** \$284.11 (New tax amount TBD with the reduction of the total of 36.97± acres from affected parcels)

| Area  | Symbol: WI043, Soil Area Version: 13                                             |       |                  |           |                  |                    |
|-------|----------------------------------------------------------------------------------|-------|------------------|-----------|------------------|--------------------|
| Code  | Soil Description                                                                 | Acres | Percent of field | PI Legend | Non-Irr Class *c | Productivity Index |
| 1130F | Lacrescent-Dunbarton complex, very stony, 30 to 60 percent slopes                | 69.29 | 44.4%            |           | VIIs             | 0                  |
| 194E2 | Newglarus silt loam, moderately deep, 20 to 30 percent slopes, moderately eroded | 22.53 | 14.4%            |           | Vle              | 0                  |
| ChB   | Chaseburg silt loam, moderately well drained, 2 to 6 percent slopes              | 19.64 | 12.6%            |           | llw              | 92                 |
| FaC2  | Fayette silt loam, 6 to 12 percent slopes, moderately eroded                     | 18.41 | 11.8%            |           | llle             | 61                 |
| FvD2  | Fayette silt loam, valleys, 12 to 20 percent slopes, moderately eroded           | 8.51  | 5.5%             |           | IVe              | 0                  |
| SoE2  | Sogn silt loam, 15 to 20 percent slopes, moderately eroded                       | 7.73  | 5.0%             |           | VIIs             | 0                  |
| DyE2  | Newglarus-Dunbarton silt loams, 12 to 20 percent slopes, moderately eroded       | 3.85  | 2.5%             |           | IVe              | 0                  |
| 175C2 | Palsgrove silt loam, 6 to 12 percent slopes, moderately eroded                   | 3.23  | 2.1%             |           | llle             | 0                  |
| 175D2 | Palsgrove silt loam, 12 to 20 percent slopes, moderately eroded                  | 2.28  | 1.5%             |           | IVe              | 0                  |
| ChA   | Chaseburg silt loam, moderately well drained, 0 to 2 percent slopes              | 0.53  | 0.3%             |           | llw              | 92                 |
|       |                                                                                  |       |                  | W         | eighted Average  | 19.1               |

 797928
 735269

 745/991
 513/652

 ACRES:
 40.000

 SEC
 31. T

 74N-R4W
 SE1/4

 DEC
 IN

 Desc.
 21.74N-R4W

 **REAL ESTATE PROPERTY TAX BILL FOR 2018** TOWN OF BEETOWN GRANT COUNTY BRADLEY J RAGATZ 7301 RATTLESNAKE RD CASSVILLE WI 53806 Parcel #: 002-00792-0000 Property Address: Alt. Parcel #: Assessed Value Land 2,900 Ass'd. Value Improvements Total Assessed Value Ave. Assmt. Ratio Net Assessed Value Rate (Does NOT reflect credits) 0.017431485 Total Est. Fair Mkt. Est. Fair Mkt. Land Est. Fair Mkt. Improvements A Star in this box means Unpaid Prior Year Taxes School taxes reduced by school levy tax credit \$5.74 See Reverse, Use Value Assessment 2017 2018 Est. State Aids Allocated Tax Dist. Taxing Jurisdiction Est. State Aids Allocated Tax Dist. 2017 Net Tax 2018 Net Tax % Tax Change STATE OF WISCONSIN 0.00 63,507 GRANT COUNTY 60,484 11.44 11.62 1.6% TOWN OF BEETOWN SW TECHNICAL COLLEGE 206,487 63,824 206,487 62,740 11.14 36.1% 3.46 21.24 3.46 20.31 LANCASTER SCHOOL DIST 585,166 -4.4% 615,983 949,801 914,877 47.28 50.55 6.9% Total First Dollar Credit Lottery & Gaming Credit Net Property Tax 47.28 50.55 6.9% Make Check Payable to: BEETOWN TREASURER PAMELA CLAUER Full Payment Due On or Before January 31, 2019 Net Property Tax 50.55 \$50.55 8077 GRANT RIVER RD CASSVILLE WI 53806 Or First Installment Due On or Before January 31, 2019 \$50.55 STATE OF WISCONSIN BILL NUMBER: 103966 BILL NUMBER: 103966 IMPORTANT: Correspondence should refer to parcel number. See sure this description covers your property. This description is for property tax bill only and may not be a full legal description. 797928 735269 745/991 513/652 ACRES: 32.3 SEC 31, T 04 N, R 04 W, NE% of SE% SEC 31-T4N-R4W TRACT 7 PRT NE1/4 SE1/4 DESC; COM SE COR SEC 31; N1D17M W239.97'; S89D21M 5941.49'; N35D46M E332.08'; N1D24M W197.31'; N9D42M W208.04'; N35D10M W17.01'; N65D55M W248.81'; N58D39M W125.53'; S86D54M ... **REAL ESTATE PROPERTY TAX BILL FOR 2018** TOWN OF BEETOWN GRANT COUNTY ACRES: 32.100 BRADLEY J RAGATZ 7301 RATTLESNAKE RD CASSVILLE WI 53806 Parcel #: 002-00789-0000 Property Address: Alt. Parcel #: Ass'd. Value Improvements Ave. Assmt. Ratio Assessed Value Land 4,200 Total Assessed Value Net Assessed Value Rate (Does NOT reflect credits) 0.017431485 Est. Fair Mkt. Improvements Total Est. Fair Mkt. A Star in this box means Unpaid Prior Year Taxes Est. Fair Mkt. Land School taxes reduced by school levy tax credit \$8.32 See Reverse, Use Value Assessment 2017 Est. State Aids Allocated Tax Dist. 2018 Est. State Aids Allocated Tax Dist. Taxing Jurisdiction 2017 Net Tax 2018 Net Tax % Tax Change STATE OF WISCONSIN GRANT COUNTY TOWN OF BEETOWN 0 00 16.34 15.91 4.94 30.34 16.82 63,507 60,484 2.9% 206,487 63,824 615,983 206,487 62,740 38.0% SW TECHNICAL COLLEGE LANCASTER SCHOOL DIST 1.6% 585,166 29.41 Total 949,801 914,877 67.53 73.21 8.4% First Dollar Credit Lottery & Gaming Credit Net Property Tax 67.53 73.21 8.4% Make Check Payable to: Full Payment Due On or Before January 31, 2019 Net Property Tax 73.21 BEETOWN TREASURER PAMELA CLAUER 8077 GRANT RIVER RD \$73.21 Or First Installment Due On or Before January 31, 2019 CASSVILLE WI 53806 \$73.21 002-00792-0000 002-00789-0000