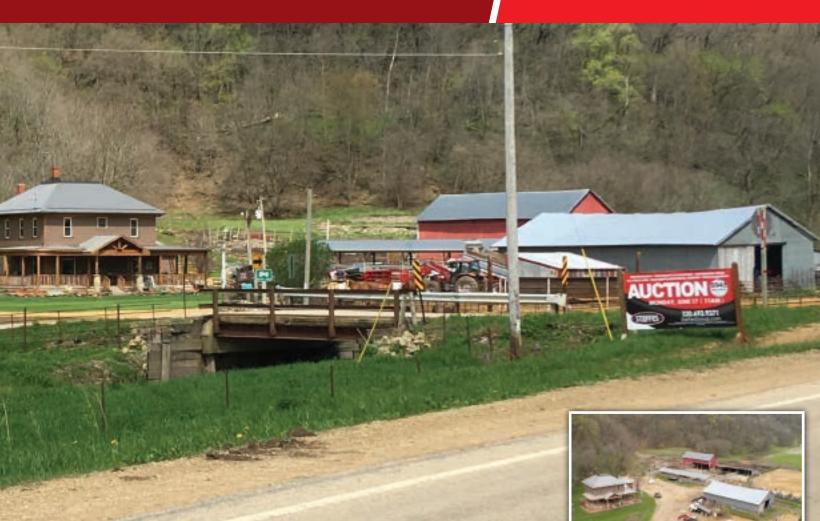

# Land, Cattle Ranch, Commercial/Ag Building, Residential House - Multiple Tracts - 594± Acres

### **AUCTIONEER'S NOTE**

594+/- Acres Multiple tract auction featuring a working cattle ranch, a meat shop / ag building with box stalls, residential home on acreage and numerous tracts of land. Tillable land currently rented for 2019, crop rent to be prorated between the buyer and seller. Prime hunting and recreational tracts with natural springs, mature hardwoods and Grant River frontage. Timber buyers take note as mature hardwoods and highly sought out walnut trees as well as ginseng can be found on the property. Endless opportunities from hunting, four wheeling, hiking, tubing, kayaking, fishing and the list goes on. Buy one or more tracts turn your dreams into a reality. Come bid and buy at your price.

**LOCATION:** Rattlesnake Road (north side of the road) \* Access via easement thru tracts #9 & #10.

Great hunting and recreational property! Trails throughout.

**P.I.D.** #'S: 002-00791-0000 – 40 Acres / 002-00806-0030 – 31 Acres / 002-00792-0000 – 40 Acres (Less acres outlined in attached survey – new legal TBD) / 002-00790-0000 – 40 Acres / 002-00805-0000 – 10 Acres (Less acres outlined in attached survey – new legal TBD) / 002-00789-0000 – 32.10 Acres (Less acres outlined in attached survey – new legal TBD) / 002-00789-0000 – 32.10 Acres (Less acres outlined in attached survey – new legal TBD) / 002-00789-0000 – 32.10 Acres (Less acres outlined in attached survey – new legal TBD) / (See attached plat of survey for the 36.97± acres that will not be included in the sale of tract 1)