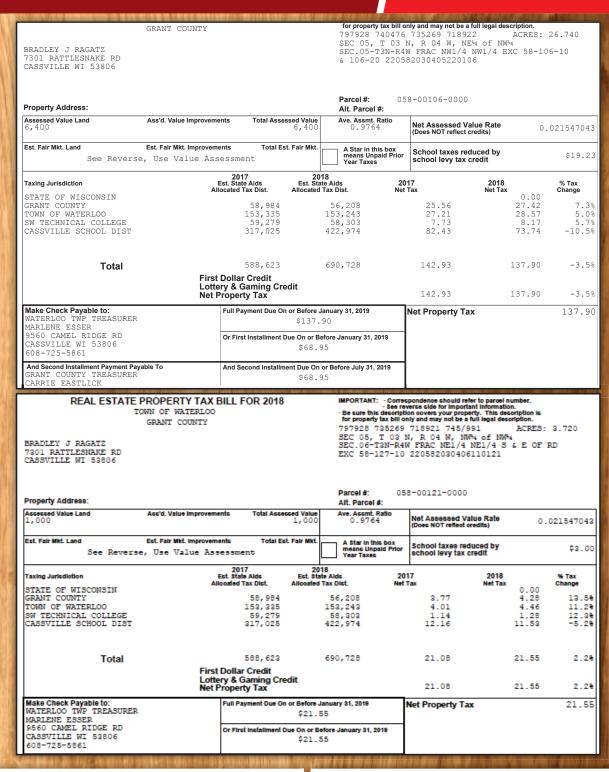

 797928
 735269

 745/991
 513/652

 ACRES:
 40.000

 SEC
 31. T

 74N-R4W
 SE1/4

 DEC
 IN

 Desc.
 21.74N-R4W

 **REAL ESTATE PROPERTY TAX BILL FOR 2018** TOWN OF BEETOWN GRANT COUNTY BRADLEY J RAGATZ 7301 RATTLESNAKE RD CASSVILLE WI 53806 Parcel #: 002-00792-0000 Property Address: Alt. Parcel #: Assessed Value Land 2,900 Ass'd. Value Improvements Total Assessed Value Ave. Assmt. Ratio Net Assessed Value Rate (Does NOT reflect credits) 0.017431485 Total Est. Fair Mkt. Est. Fair Mkt. Land Est. Fair Mkt. Improvements A Star in this box means Unpaid Prior Year Taxes School taxes reduced by school levy tax credit \$5.74 See Reverse, Use Value Assessment 2017 2018 Est. State Aids Allocated Tax Dist. Taxing Jurisdiction Est. State Aids Allocated Tax Dist. 2017 Net Tax 2018 Net Tax % Tax Change STATE OF WISCONSIN 0.00 63,507 GRANT COUNTY 60,484 11.44 11.62 1.6% TOWN OF BEETOWN SW TECHNICAL COLLEGE 206,487 63,824 206,487 62,740 11.14 36.1% 3.46 21.24 3.46 20.31 LANCASTER SCHOOL DIST 585,166 -4.4% 615,983 949,801 914,877 47.28 50.55 6.9% Total First Dollar Credit Lottery & Gaming Credit Net Property Tax 47.28 50.55 6.9% Make Check Payable to: BEETOWN TREASURER PAMELA CLAUER Full Payment Due On or Before January 31, 2019 Net Property Tax 50.55 \$50.55 8077 GRANT RIVER RD CASSVILLE WI 53806 Or First Installment Due On or Before January 31, 2019 \$50.55 STATE OF WISCONSIN BILL NUMBER: 103966 BILL NUMBER: 103966 IMPORTANT: Correspondence should refer to parcel number. See sure this description covers your property. This description is for property tax bill only and may not be a full legal description. 797928 735269 745/991 513/652 ACRES: 32.3 SEC 31, T 04 N, R 04 W, NE% of SE% SEC 31-T4N-R4W TRACT 7 PRT NE1/4 SE1/4 DESC; COM SE COR SEC 31; N1D17M W239.97'; S89D21M 5941.49'; N35D46M E332.08'; N1D24M W197.31'; N9D42M W208.04'; N35D10M W17.01'; N65D55M W248.81'; N58D39M W125.53'; S86D54M ... **REAL ESTATE PROPERTY TAX BILL FOR 2018** TOWN OF BEETOWN GRANT COUNTY ACRES: 32.100 BRADLEY J RAGATZ 7301 RATTLESNAKE RD CASSVILLE WI 53806 Parcel #: 002-00789-0000 Property Address: Alt. Parcel #: Ass'd. Value Improvements Ave. Assmt. Ratio Assessed Value Land 4,200 Total Assessed Value Net Assessed Value Rate (Does NOT reflect credits) 0.017431485 Est. Fair Mkt. Improvements Total Est. Fair Mkt. A Star in this box means Unpaid Prior Year Taxes Est. Fair Mkt. Land School taxes reduced by school levy tax credit \$8.32 See Reverse, Use Value Assessment 2017 Est. State Aids Allocated Tax Dist. 2018 Est. State Aids Allocated Tax Dist. Taxing Jurisdiction 2017 Net Tax 2018 Net Tax % Tax Change STATE OF WISCONSIN GRANT COUNTY TOWN OF BEETOWN 0 00 16.34 15.91 4.94 30.34 16.82 63,507 60,484 2.9% 206,487 63,824 615,983 206,487 62,740 38.0% SW TECHNICAL COLLEGE LANCASTER SCHOOL DIST 1.6% 585,166 29.41 Total 949,801 914,877 67.53 73.21 8.4% First Dollar Credit Lottery & Gaming Credit Net Property Tax 67.53 73.21 8.4% Make Check Payable to: Full Payment Due On or Before January 31, 2019 Net Property Tax 73.21 BEETOWN TREASURER PAMELA CLAUER 8077 GRANT RIVER RD \$73.21 Or First Installment Due On or Before January 31, 2019 CASSVILLE WI 53806 \$73.21 002-00792-0000 002-00789-0000

# Tract 1 - Tax Statements (3 of 3)

| BRADLEY J RAGATZ<br>7301 RATTLESNAKE RD                                                                                                                                                                                                                                                                                                                                                | TOWN OF BEETOWN<br>GRANT COUNTY                                                                                                                                                                                                                                                                                                                                                                                                                                                                                                                                                                                                                                             | • Be sure this descrip<br>for property tax bill<br>797928 735269<br>SEC 32, T 04                                                                                                                                                                                                                                                                                                                                                                                                                                                                                                                                                                                                                                                                                                        | everse side for important informa<br>tion covers your property. This co-<br>only and may not be a full legal d<br>3 513/652 386/247<br>N, R 04 W, NW4 of S<br>3W PRT NW1/4 SW1/4 D                                                                                                                                                                                                                                                                                                     | lescription is<br>escription.<br>ACRES:<br>₩ <sup>1</sup> ⁄4                                                                                    |                                                                                                           |
|----------------------------------------------------------------------------------------------------------------------------------------------------------------------------------------------------------------------------------------------------------------------------------------------------------------------------------------------------------------------------------------|-----------------------------------------------------------------------------------------------------------------------------------------------------------------------------------------------------------------------------------------------------------------------------------------------------------------------------------------------------------------------------------------------------------------------------------------------------------------------------------------------------------------------------------------------------------------------------------------------------------------------------------------------------------------------------|-----------------------------------------------------------------------------------------------------------------------------------------------------------------------------------------------------------------------------------------------------------------------------------------------------------------------------------------------------------------------------------------------------------------------------------------------------------------------------------------------------------------------------------------------------------------------------------------------------------------------------------------------------------------------------------------------------------------------------------------------------------------------------------------|----------------------------------------------------------------------------------------------------------------------------------------------------------------------------------------------------------------------------------------------------------------------------------------------------------------------------------------------------------------------------------------------------------------------------------------------------------------------------------------|-------------------------------------------------------------------------------------------------------------------------------------------------|-----------------------------------------------------------------------------------------------------------|
| CASSVILLE WI 53806 Property Address:                                                                                                                                                                                                                                                                                                                                                   |                                                                                                                                                                                                                                                                                                                                                                                                                                                                                                                                                                                                                                                                             | Parcel #: 0<br>Alt. Parcel #:                                                                                                                                                                                                                                                                                                                                                                                                                                                                                                                                                                                                                                                                                                                                                           | 02-00805-0000                                                                                                                                                                                                                                                                                                                                                                                                                                                                          |                                                                                                                                                 |                                                                                                           |
| Assessed Value Land<br>1,200                                                                                                                                                                                                                                                                                                                                                           | Ass'd. Value Improvements Total Assessed Val                                                                                                                                                                                                                                                                                                                                                                                                                                                                                                                                                                                                                                | ue Ave. Assmt. Ratio                                                                                                                                                                                                                                                                                                                                                                                                                                                                                                                                                                                                                                                                                                                                                                    | Net Assessed Value Rate<br>(Does NOT reflect credits)                                                                                                                                                                                                                                                                                                                                                                                                                                  | 0.                                                                                                                                              | .017431485                                                                                                |
| Est. Fair Mkt. Land<br>See Revers                                                                                                                                                                                                                                                                                                                                                      | Est. Fair Mkt. Improvements Total Est. Fair M<br>e, Use Value Assessment                                                                                                                                                                                                                                                                                                                                                                                                                                                                                                                                                                                                    | kt. A Star in this box<br>means Unpaid Prior<br>Year Taxes                                                                                                                                                                                                                                                                                                                                                                                                                                                                                                                                                                                                                                                                                                                              | School taxes reduced by school levy tax credit                                                                                                                                                                                                                                                                                                                                                                                                                                         |                                                                                                                                                 | \$2.38                                                                                                    |
| Taxing Jurisdiction                                                                                                                                                                                                                                                                                                                                                                    | Est. State Aids Est.                                                                                                                                                                                                                                                                                                                                                                                                                                                                                                                                                                                                                                                        |                                                                                                                                                                                                                                                                                                                                                                                                                                                                                                                                                                                                                                                                                                                                                                                         | 017 2018<br>t Tax Net Ta                                                                                                                                                                                                                                                                                                                                                                                                                                                               |                                                                                                                                                 | % Tax<br>Change                                                                                           |
| STATE OF WISCONSIN<br>GRANT COUNTY<br>TOWN OF BEETOWN<br>SW TECHNICAL COLLEGE<br>LANCASTER SCHOOL DIST                                                                                                                                                                                                                                                                                 | 63,507<br>206,487<br>63,824<br>615,983                                                                                                                                                                                                                                                                                                                                                                                                                                                                                                                                                                                                                                      | 60,484<br>206,487<br>62,740<br>585,166                                                                                                                                                                                                                                                                                                                                                                                                                                                                                                                                                                                                                                                                                                                                                  | 4.90<br>4.77<br>1.48<br>9.10                                                                                                                                                                                                                                                                                                                                                                                                                                                           | 0.00<br>4.81<br>6.27<br>1.43<br>8.40                                                                                                            | -1.8%<br>31.4%<br>-3.4%<br>-7.7%                                                                          |
| Total                                                                                                                                                                                                                                                                                                                                                                                  | 949,801                                                                                                                                                                                                                                                                                                                                                                                                                                                                                                                                                                                                                                                                     | 914,877                                                                                                                                                                                                                                                                                                                                                                                                                                                                                                                                                                                                                                                                                                                                                                                 | 20.25                                                                                                                                                                                                                                                                                                                                                                                                                                                                                  | 20.91                                                                                                                                           | 3.3%                                                                                                      |
|                                                                                                                                                                                                                                                                                                                                                                                        | First Dollar Credit<br>Lottery & Gaming Credit<br>Net Property Tax                                                                                                                                                                                                                                                                                                                                                                                                                                                                                                                                                                                                          |                                                                                                                                                                                                                                                                                                                                                                                                                                                                                                                                                                                                                                                                                                                                                                                         | 20.25                                                                                                                                                                                                                                                                                                                                                                                                                                                                                  | 20.91                                                                                                                                           | 3.3%                                                                                                      |
| Make Check Payable to:                                                                                                                                                                                                                                                                                                                                                                 | Full Payment Due On or Befo                                                                                                                                                                                                                                                                                                                                                                                                                                                                                                                                                                                                                                                 | <b>re January 31, 2019</b><br>) <b>.</b> 91                                                                                                                                                                                                                                                                                                                                                                                                                                                                                                                                                                                                                                                                                                                                             | Net Property Tax                                                                                                                                                                                                                                                                                                                                                                                                                                                                       |                                                                                                                                                 | 20.91                                                                                                     |
| BEETOWN TREASURER                                                                                                                                                                                                                                                                                                                                                                      | Ψ2.C                                                                                                                                                                                                                                                                                                                                                                                                                                                                                                                                                                                                                                                                        |                                                                                                                                                                                                                                                                                                                                                                                                                                                                                                                                                                                                                                                                                                                                                                                         |                                                                                                                                                                                                                                                                                                                                                                                                                                                                                        |                                                                                                                                                 |                                                                                                           |
| PAMELA CLAUER<br>8077 GRANT RIVER RD<br>CASSVILLE WI 53806<br>608-732-6967<br>S<br>REAL ESTATE<br>BRADLEY J RAGATZ                                                                                                                                                                                                                                                                     | Or First Installment Due On o                                                                                                                                                                                                                                                                                                                                                                                                                                                                                                                                                                                                                                               | BILL NUMBER<br>IMPORTANT: Corre<br>Be sure this descrip<br>for property tax bill<br>797928 735269<br>SEC 05, T 03<br>SEC.32-T4N-R4                                                                                                                                                                                                                                                                                                                                                                                                                                                                                                                                                                                                                                                      | spondence should refer to parcel<br>everse side for important informat<br>tion covers your property. This d<br>only and may not be a full legal de<br>735269 745/991<br>N, R 04 W, NW4 of NV<br>W PRT SW1/4 SW1/4 &                                                                                                                                                                                                                                                                    | ACRES: 3<br>SE1/4 SW1                                                                                                                           | 1/4                                                                                                       |
| PAMELA CLAUER<br>8077 GRANT RIVER RD<br>CASSVILLE WI 53806<br>608-732-6967<br>SREAL ESTATE<br>BRADLEY J RAGATZ<br>7301 RATTLESNAKE RD<br>CASSVILLE WI 53806                                                                                                                                                                                                                            | Or First Installment Due On o<br>\$20<br>TATE OF WISCONSIN<br>PROPERTY TAX BILL FOR 2018<br>TOWN OF BEETOWN                                                                                                                                                                                                                                                                                                                                                                                                                                                                                                                                                                 | BILL NUMBER<br>IMPORTANT: Corre<br>Seer<br>Be sure this descript<br>for property tax bild<br>797928 735269<br>SEC 05, T 03<br>SEC.32-T4N-R4<br>EXC 2-806-10<br>27/16)<br>Parcel #: 000                                                                                                                                                                                                                                                                                                                                                                                                                                                                                                                                                                                                  | spondence should refer to parcel<br>everse side for important informat<br>tion covers your property. This d<br>inly and may not be a full legal de<br>735269 745/991<br>N, R 04 W, NW4 of NW                                                                                                                                                                                                                                                                                           | ACRES: 3<br>SE1/4 SW1                                                                                                                           | 1/4                                                                                                       |
| PAMELA CLAUER<br>8077 GRANT RIVER RD<br>CASSVILLE WI 53806<br>608-732-6967<br>S<br>REAL ESTATE<br>BRADLEY J RAGATZ<br>7301 RATTLESNAKE RD                                                                                                                                                                                                                                              | Or First Installment Due On o<br>\$20<br>TATE OF WISCONSIN<br>PROPERTY TAX BILL FOR 2018<br>TOWN OF BEETOWN                                                                                                                                                                                                                                                                                                                                                                                                                                                                                                                                                                 | BILL NUMBER<br>IMPORTANT: Corre<br>See re<br>Be sure this descrip<br>for property tax bill<br>797928 735269<br>SEC 05, T 03<br>SEC.32-T4N-R4<br>EXC 2-806-10<br>27/16)<br>Parcel #: 00<br>Alt. Parcel #: 00<br>Alt. Parcel #:                                                                                                                                                                                                                                                                                                                                                                                                                                                                                                                                                           | spondence should refer to parcel<br>verse side for important informat<br>tion covers your property. This d<br>only and may not be a full legal de<br>735269 745/991<br>N, R 04 W, NNM4 of NV<br>PRT SW1/4 SW1/4 &<br>& 2-806-20 (PRT OF 1                                                                                                                                                                                                                                              | sscription is<br>ACRES: 3<br>M<br>SE1/4 SWI<br>PACT 8 SU                                                                                        | 1/4                                                                                                       |
| PAMELA CLAUER<br>8077 GRANT RIVER RD<br>CASSVILLE WI 53806<br>608-732-6967<br>SREAL ESTATE<br>BRADLEY J RAGATZ<br>7301 RATTLESNAKE RD<br>CASSVILLE WI 53806<br>Property Address:<br>Assessed Value Land<br>2,200<br>Est. Fair Mkt. Land                                                                                                                                                | Or First Installment Due On o<br>\$20<br>TATE OF WISCONSIN<br>PROPERTY TAX BILL FOR 2018<br>OWN OF BEETOWN<br>GRANT COUNTY<br>Ass'd. Value Improvements Total Assessed Value                                                                                                                                                                                                                                                                                                                                                                                                                                                                                                | D.91           BILL NUMBER           IMPORTANT:         Corre           See ref         See ref           For property tax bill         797928           780         SEC           SEC         05, T           SEC         32           SE         32           Barcel #:         00           Alt. Parcel #:         01           1.0207         10207 | spondence should refer to parcel<br>werse side for important informat<br>lion covers your property. This d<br>nnly and may not be a full legal de<br>735269 745/991<br>N, R 04 W, NNM4 of NW<br>W PRT SW1/4 SW1/4 &<br>& 2-806-20 (PRT OF 1<br>)2-00806-0030<br>Net Assessed Value Rate                                                                                                                                                                                                | sscription is<br>ACRES: 3<br>M<br>SE1/4 SWI<br>PACT 8 SU                                                                                        | 1/4<br>URVEY                                                                                              |
| PAMELA CLAUER<br>8077 GRANT RIVER RD<br>CASSVILLE WI 53806<br>60R-732-6967<br>SREAL ESTATE<br>BRADLEY J RAGATZ<br>7301 RATTLESNAKE RD<br>CASSVILLE WI 53806<br>Property Address:<br>Assessed Value Land<br>2, 200<br>Est. Fair Mkt. Land<br>See Revers<br>Taxing Jurisdiction                                                                                                          | Or First Installment Due On o<br>\$20<br>TATE OF WISCONSIN<br>PROPERTY TAX BILL FOR 2018<br>TOWN OF BEETOWN<br>GRANT COUNTY<br>Ass'd. Value Improvements<br>Total Assessed Valu<br>2, 20<br>Est. Fair Mkt. Improvements<br>c. Use Value Assessment<br>Total Est. Fair Mkt<br>2017<br>Est. State Aids<br>Est. State Aids<br>Total Est. Est. State Aids                                                                                                                                                                                                                                                                                                                       | BILL NUMBER<br>IMPORTANT: Corre<br>Seer<br>Be sure this descript<br>for property tax bill<br>(797928 735269<br>SEC 05, T 03<br>SEC .32-T4N-R4<br>EXC 2-806-10<br>27/16)<br>Parcel #: 00<br>Alt. Parcel #: 01<br>Alt. Parcel #: 01<br>Astar in this box<br>Means Unpaid Prior<br>Year Taxes<br>2018<br>State Alds 22                                                                                                                                                                                                                                                                                                                                                                                                                                                                     | spondence should refer to parcel<br>weres eide for important informat<br>tion covers your property. This d<br>nll and may not be a full legal de<br>735269 745/991<br>N, R 04 W, NW4 of NW<br>W PRT SW1/4 SW1/4 &<br>& 2-806-20 (PRT OF 1<br>02-00806-0030<br>Net Assessed Value Rate<br>(Does NOT reflect credits)<br>School taxes reduced by                                                                                                                                         | scription is<br>scription.<br>ACRES: 7<br>Ma<br>SE1/4 SWI<br>RACT 8 SU<br>RACT 8 SU<br>0.1                                                      | 1/4<br>URVEY<br>017431485                                                                                 |
| PAMELA CLAUER<br>8077 GRANT RIVER RD<br>CASSVILLE WI 53806<br>608-732-6967<br>SREAL ESTATE<br>BRADLEY J RAGATZ<br>7301 RATTLESNAKE RD<br>CASSVILLE WI 53806<br>Property Address:<br>Assessed Value Land<br>2,200<br>Est. Fair Mkt. Land<br>See Revers                                                                                                                                  | Or First Installment Due On o<br>\$20<br>TATE OF WISCONSIN<br>PROPERTY TAX BILL FOR 2018<br>TOWN OF BEETOWN<br>GRANT COUNTY<br>Ass'd. Value Improvements<br>Total Assessed Valu<br>2, 20<br>Est. Fair Mkt. Improvements<br>c. Use Value Assessment<br>Total Est. Fair Mkt<br>2017<br>Est. State Aids<br>Est. State Aids<br>Total Est. Est. State Aids                                                                                                                                                                                                                                                                                                                       | BILL NUMBER<br>IMPORTANT: Corre<br>Seer<br>Be sure this descript<br>for property tax bill<br>(797928 735269<br>SEC 05, T 03<br>SEC .32-T4N-R4<br>EXC 2-806-10<br>27/16)<br>Parcel #: 00<br>Alt. Parcel #: 01<br>Alt. Parcel #: 01<br>Astar in this box<br>Means Unpaid Prior<br>Year Taxes<br>2018<br>State Alds 22                                                                                                                                                                                                                                                                                                                                                                                                                                                                     | spondence should refer to parcel<br>weres exide for important information<br>tion covers your property. This d<br>101 and may not be a full legal de<br>735269 745/991<br>N, R 04 W, NWM of NW<br>W PRT SW1/4 SW1/4 &<br>& 2-806-20 (PRT OF 1<br>02-00806-0030<br>Net Assessed Value Rate<br>(Does NOT reflect credits)<br>School taxes reduced by<br>school levy tax credit                                                                                                           | Secription is<br>acres: 1<br>ACRES: 1<br>M4<br>SE1/4 SWI<br>PACT 8 SU<br>PACT 8 SU                                                              | 1/4<br>URVEY<br>017431485<br>\$4.36<br>% Tax                                                              |
| PAMELA CLAUER<br>8077 GRANT RIVER RD<br>CASSVILLE WI 53806<br>608-732-6967<br>S<br>REAL ESTATE<br>BRADLEY J RAGATZ<br>7301 RATTLESNAKE RD<br>CASSVILLE WI 53806<br>Property Address:<br>Assessed Value Land<br>2, 200<br>Est. Fair Mkt. Land<br>See Revers<br>Taxing Jurisdiction<br>STATE OF WISCONSIN<br>GRANT COUNTY<br>TOWN OF BEETOWN<br>SW TECHNICAL COLLEGE                     | Or First Installment Due On o \$20       FATE OF WISCONSIN       PROPERTY TAX BILL FOR 2018       TOWN OF BEETOWN       GRANT COUNTY         Ass'd. Value Improvements       Total Assessed Value       e, Use Value Assessment       2017       Est. State Aids<br>Allocated Tax Dist.       63,507       206,487       63,824       615,983       949,801                                                                                                                                                                                                                                                                                                                 | D.91         BILL NUMBER         IMPORTANT: Corre         See refine description         for property tax bill         797928         7826         SEC         Parcel #:         0         Alt. Parcel #:         0         1.0207         dt.         Alt. Parcel #:         0         1.0207         dt.         Alt. Parcel #:         0         1.0207         dt.         State Alds         60,484         206,487         62,740                            | Spondence should refer to parcel<br>verse side for important information<br>tion covers your property. This d<br>information and any not be a full legal de<br>735269 745/991           N, R 04 W, NNM4 of NV<br>W PRT SW1/4 SW1/4 &<br>& 2-806-20 (PRT OF 1)           02-00806-0030           Net Assessed Value Rate<br>(Does NOT reflect credits)           School taxes reduced by<br>school levy tax credit           017         2018<br>Net Tax           8.99<br>8.75<br>2.72 | scription is<br>ACRES: 3<br>PA<br>SE1/4 SW3<br>RACT 8 SU<br>0.0<br>0.1<br>0.1<br>0.1<br>11.50<br>2.63                                           | 1/4<br>URVEY<br>017431485<br>\$4.36<br>%Tax<br>Change<br>-2.0%<br>31.4%<br>-3.3%                          |
| PAMELA CLAUER<br>8077 GRANT RIVER RD<br>CASSVILLE WI 53806<br>608-732-6967<br>SREAL ESTATE<br>BRADLEY J RAGATZ<br>7301 RATTLESNAKE RD<br>CASSVILLE WI 53806<br>Property Address:<br>Assessed Value Land<br>2,200<br>Est. Fair Mkt. Land<br>See Revers<br>Taxing Jurisdiction<br>STATE OF WISCONSIN<br>GRANT COUNTY<br>TOWN OF BEETOWN<br>SW TECHNICAL COLLEGE<br>LANCASTER SCHOOL DIST | Or First Installment Due On o \$20       TATE OF WISCONSIN       PROPERTY TAX BILL FOR 2018       TOWN OF BEETOWN       GRANT COUNTY       Total Assessed Value       Ass'd. Value Improvements     Total Assessed Value       c) 2017     Est. Fair Mkt. Improvements     Total Est. Fair Mkt       e, Use Value Assessment     Total Est. Fair Mkt       63, 507     206, 487     615, 983       949, 801     First Dollar Credit       Lottery & Gaming Credit       Net Property Tax                                                                                                                                                                                    | D.91         BILL NUMBER         IMPORTANT:       Corre         See or       See or         for property tax bill       Gorre         for property tax bill       See or         for property tax bill       SEC 05, T 03         SEC 05, T 03       SEC 05, T 03         SEC 05, T 03       SEC 2, 32-T4N-R4         EXC 2-806-10       27/16)         Parcel #:       00         Alt. Parcel #:       01         0       1.0207         tt       A Star in this box<br>means Unpaid Prior<br>Year Taxes         2018       21         State Aids       22         60, 484       206, 487         62, 740       585, 166         914, 877                                                                                                                                              | spondence should refer to parcel<br>verse side for important information<br>tion covers your property. This d<br>in and may not be a full legal de<br>735269 745/991<br>N, R 04 W, NW4 of NV<br>W PRT SW1/4 SW1/4 &<br>& 2-806-20 (PRT OF 1<br>02-00806-0030<br>Not Assessed Value Rate<br>(Does NOT reflect credits)<br>School laxes reduced by<br>school levy tax credit<br>017 2018<br>Ref Tax Net Tay<br>8.99<br>8.75<br>2.72<br>16.69<br>37.15<br>37.15                           | scription is<br>scription.<br>ACRES: 7<br>Ma<br>SE1/4 SWI<br>RACT 8 SU<br>RACT 8 SU<br>0.0<br>0.0<br>0.0<br>8.81<br>11.50<br>2.63<br>15.40      | 1/4<br>URVEY<br>017431485<br>\$4.36<br>%Tax<br>Change<br>-2.0%<br>31.4%<br>-3.3%<br>-7.7%<br>3.2%<br>3.2% |
| PAMELA CLAUER<br>8077 GRANT RIVER RD<br>CASSVILLE WI 53806<br>60R-732-6967<br>SREAL ESTATE<br>BRADLEY J RAGATZ<br>7301 RATTLESNAKE RD<br>CASSVILLE WI 53806<br>Property Address:<br>Assessed Value Land<br>2,200<br>Est. Fair Mkt. Land<br>See Revers<br>Taxing Jurisdiction<br>STATE OF WISCONSIN<br>GRANT COUNTY<br>TOWN OF BEETOWN<br>SW TECHNICAL COLLEGE<br>LANCASTER SCHOOL DIST | Or First Installment Due On o \$20       TATE OF WISCONSIN<br>PROPERTY TAX BILL FOR 2018       TOWN OF BEETOWN<br>GRANT COUNTY     Total Assessed Valu<br>2,20       Total Assessed Valu<br>2,20       Est. Fair Mkt. Improvements     Total Assessed Valu<br>2,20       Est. Fair Mkt. Improvements     Total Assessed Valu<br>2,20       Est. Fair Mkt. Improvements     Total Est. Fair Mkt<br>e, Use Value Assessment       2017<br>Est. State Aids<br>Allocated Tax Dist.     Est. Fair Mkt<br>e (3, 507<br>206, 487<br>63, 824<br>615, 983       949, 801       First Dollar Credit<br>Lottery & Gaming Credit<br>Net Property Tax       Full Payment Due On or Befor | BILL NUMBER         IMPORTANT:       Corre         See or       See or         for property tax bill       (797928 735269         SEC 05, T 03       SEC 05, T 03         SEC 05, T 03       SEC 23-T4N-R4         EXC 2-806-10       27/16)         Parcel #:       00         Alt. Parcel #:       01         A Star in this box       means Unpaid Prior         Year Taxes       2018         State Aids       22         60, 484       206, 487         62, 740       585, 166         914, 877       914, 877                                                                                                                                                                                                                                                                     | spondence should refer to parcel<br>verse side for important information<br>overs your property. This d<br>in covers your property. This d<br>'735269 745/991<br>N, R 04 W, NWM of NV<br>W PRT SW1/4 SW1/4 &<br>& 2-806-20 (PRT OF 1<br>02-00806-0030<br>Net Assessed Value Rate<br>(Does NOT reflect credits)<br>School taxes reduced by<br>school levy tax credit<br>Nf 2018<br>Net Tax<br>8.99<br>8.75<br>2.72<br>16.69<br>37.15                                                    | Secription is<br>scription.<br>ACRES: 7<br>M<br>SE1/4 SWI<br>RACT 8 SU<br>RACT 8 SU<br>0.1<br>0.1<br>0.1<br>0.1<br>0.1<br>0.3<br>15.40<br>38.34 | 1/4<br>URVEY<br>017431485<br>\$4.36<br>\$4.36<br>-2.0%<br>31.4%<br>-3.3%<br>-7.7%<br>3.2%                 |