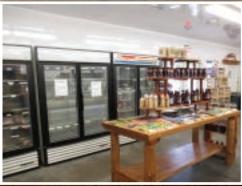

Commercial / Ag Building

### **AUCTIONEER'S NOTE**

594+/- Acres Multiple tract auction featuring a working cattle ranch, a meat shop / ag building with box stalls, residential home on acreage and numerous tracts of land. Tillable land currently rented for 2019, crop rent to be prorated between the buyer and seller. Prime hunting and recreational tracts with natural springs, mature hardwoods and Grant River frontage. Timber buyers take note as mature hardwoods and highly sought out walnut trees as well as ginseng can be found on the property. Endless opportunities from hunting, four wheeling, hiking, tubing, kayaking, fishing and the list goes on. Buy one or more tracts turn your dreams into a reality. Come bid and buy at your price.