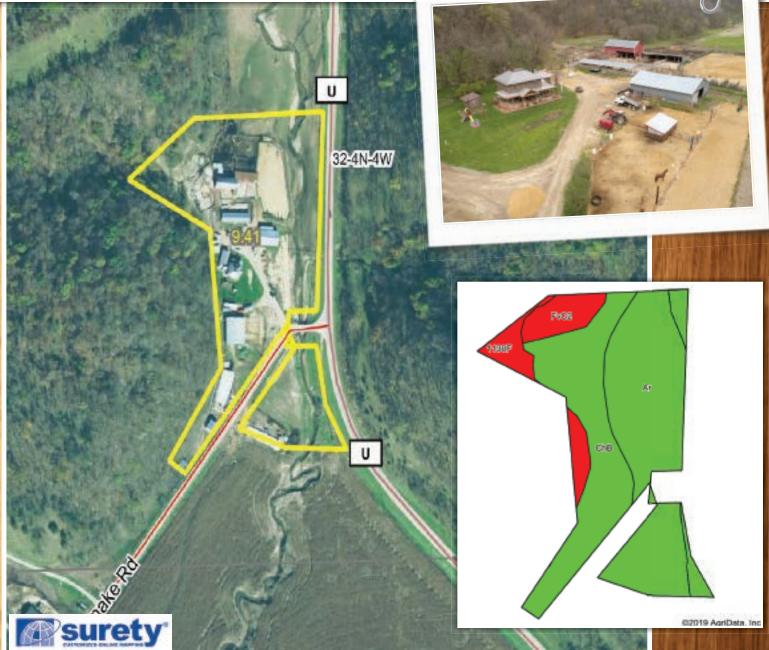

Tract #8 (Grant Co., WI) 9.41± acres will be sold as a lump sum.

Tract #9 (Grant Co., WI) 5.19± acres will be sold as a lump sum.

Tract #10 (Grant Co., WI) 9.6± acres will be sold as a lump sum.

| Sample    | Multi-Tract Bidding Grid    | I. This is an AUCTION! To the Highest Bidd | er.     |
|-----------|-----------------------------|--------------------------------------------|---------|
| *Acr      | es are not represented by a | survey, but are taken from county records. |         |
| Grant Co. | Multiplier                  | Price/Multiplier                           | Bidder# |
| Tract #1  | 156.13±                     | TBD                                        | TBD     |
| Tract #2  | 45.05±                      | TBD                                        | TBD     |
| Tract #3  | 43.60±                      | TBD                                        | TBD     |
| Tract #4  | 104.79±                     | TBD                                        | TBD     |
| Tract #5  | 26.35±                      | TBD                                        | TBD     |
| Tract #6  | 152.36±                     | TBD                                        | TBD     |
| Tract #7  | 42.16±                      | TBD                                        | TBD     |
| Tract #8  | Lump Sum                    | TBD                                        | TBD     |
| Tract #9  | Lump Sum                    | TBD                                        | TBD     |
| Tract #10 | Lump Sum                    | TBD                                        | TBD     |

### **AUCTIONEER'S NOTE**

594+/- Acres Multiple tract auction featuring a working cattle ranch, a meat shop / ag building with box stalls, residential home on acreage and numerous tracts of land. Tillable land currently rented for 2019, crop rent to be prorated between the buyer and seller. Prime hunting and recreational tracts with natural springs, mature hardwoods and Grant River frontage. Timber buyers take note as mature hardwoods and highly sought out walnut trees as well as ginseng can be found on the property. Endless opportunities from hunting, four wheeling, hiking, tubing, kayaking, fishing and the list goes on. Buy one or more tracts turn your dreams into a reality. Come bid and buy at your price.

**LOCATION:** Rattlesnake Road (north side of the road) \* Access via easement thru tracts #9 & #10.

Great hunting and recreational property! Trails throughout.

**P.I.D.** #'S: 002-00791-0000 – 40 Acres / 002-00806-0030 – 31 Acres / 002-00792-0000 – 40 Acres (Less acres outlined in attached survey – new legal TBD) / 002-00790-0000 – 40 Acres / 002-00805-0000 – 10 Acres (Less acres outlined in attached survey – new legal TBD) / 002-00789-0000 – 32.10 Acres (Less acres outlined in attached survey – new legal TBD) / 002-00789-0000 – 32.10 Acres (Less acres outlined in attached survey – new legal TBD) / 002-00789-0000 – 32.10 Acres (Less acres outlined in attached survey – new legal TBD) / (See attached plat of survey for the 36.97± acres that will not be included in the sale of tract 1)

LOCATION: County U (west side of the road)

Heavy wooded tract with mature Hardwoods and Walnut trees. Approximately 200' bunk line feeders.

**P.I.D. #'S:** 002-00804-0010 - 7.15 Acres / 002-00805-0010 - 30 Acres / 002-00789-0010 - 7.9 Acres **2018 TAXES:** \$57.51