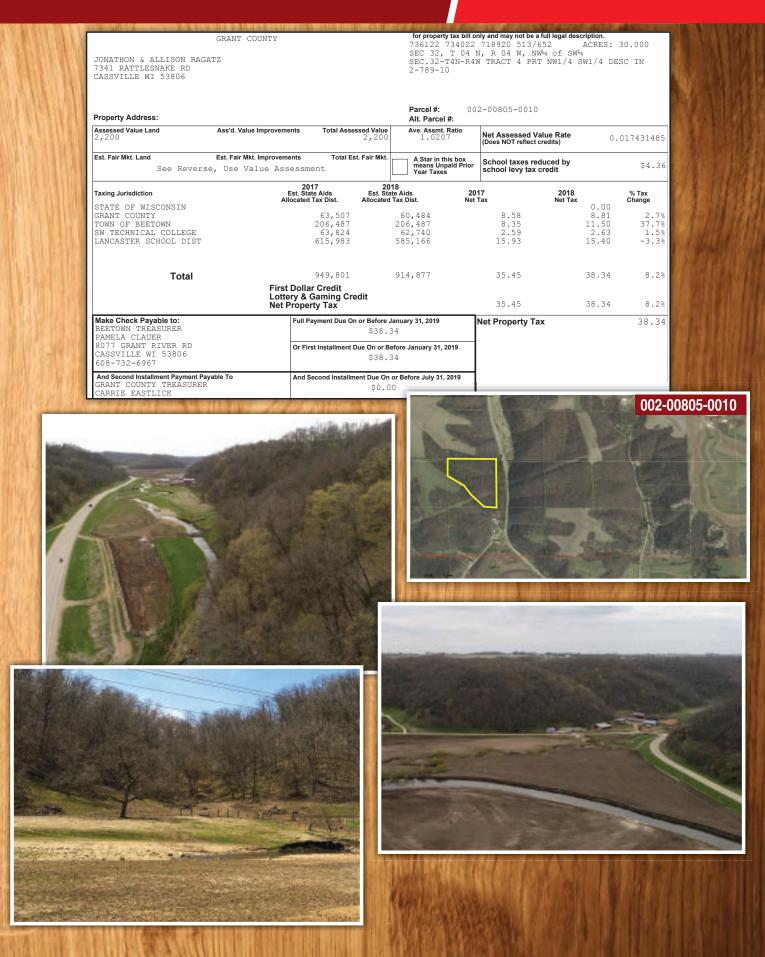

# Tract 1 - Tax Statements (3 of 3)

| BRADLEY J RAGATZ<br>7301 RATTLESNAKE RD                                                                                                                                                                                                                                                                                                                                                | TOWN OF BEETOWN<br>GRANT COUNTY                                                                                                                                                                                                                                                                                                                                                                                                                                                                                                                                                                                                                                             | • Be sure this descrip<br>for property tax bill<br>797928 735269<br>SEC 32, T 04                                                                                                                                                                                                                                                                                                                                                                                                                                                                                                                                                                                                                                                                                                        | everse side for important informa<br>tion covers your property. This co-<br>only and may not be a full legal d<br>3 513/652 386/247<br>N, R 04 W, NW4 of S<br>3W PRT NW1/4 SW1/4 D                                                                                                                                                                                                                                                                                                     | lescription is<br>escription.<br>ACRES:<br>₩ <sup>1</sup> ⁄4                                                                                    |                                                                                                           |
|----------------------------------------------------------------------------------------------------------------------------------------------------------------------------------------------------------------------------------------------------------------------------------------------------------------------------------------------------------------------------------------|-----------------------------------------------------------------------------------------------------------------------------------------------------------------------------------------------------------------------------------------------------------------------------------------------------------------------------------------------------------------------------------------------------------------------------------------------------------------------------------------------------------------------------------------------------------------------------------------------------------------------------------------------------------------------------|-----------------------------------------------------------------------------------------------------------------------------------------------------------------------------------------------------------------------------------------------------------------------------------------------------------------------------------------------------------------------------------------------------------------------------------------------------------------------------------------------------------------------------------------------------------------------------------------------------------------------------------------------------------------------------------------------------------------------------------------------------------------------------------------|----------------------------------------------------------------------------------------------------------------------------------------------------------------------------------------------------------------------------------------------------------------------------------------------------------------------------------------------------------------------------------------------------------------------------------------------------------------------------------------|-------------------------------------------------------------------------------------------------------------------------------------------------|-----------------------------------------------------------------------------------------------------------|
| CASSVILLE WI 53806 Property Address:                                                                                                                                                                                                                                                                                                                                                   |                                                                                                                                                                                                                                                                                                                                                                                                                                                                                                                                                                                                                                                                             | Parcel #: 0<br>Alt. Parcel #:                                                                                                                                                                                                                                                                                                                                                                                                                                                                                                                                                                                                                                                                                                                                                           | 02-00805-0000                                                                                                                                                                                                                                                                                                                                                                                                                                                                          |                                                                                                                                                 |                                                                                                           |
| Assessed Value Land<br>1,200                                                                                                                                                                                                                                                                                                                                                           | Ass'd. Value Improvements Total Assessed Val                                                                                                                                                                                                                                                                                                                                                                                                                                                                                                                                                                                                                                | ue Ave. Assmt. Ratio                                                                                                                                                                                                                                                                                                                                                                                                                                                                                                                                                                                                                                                                                                                                                                    | Net Assessed Value Rate<br>(Does NOT reflect credits)                                                                                                                                                                                                                                                                                                                                                                                                                                  | 0.                                                                                                                                              | .017431485                                                                                                |
| Est. Fair Mkt. Land<br>See Revers                                                                                                                                                                                                                                                                                                                                                      | Est. Fair Mkt. Improvements Total Est. Fair M<br>e, Use Value Assessment                                                                                                                                                                                                                                                                                                                                                                                                                                                                                                                                                                                                    | kt. A Star in this box<br>means Unpaid Prior<br>Year Taxes                                                                                                                                                                                                                                                                                                                                                                                                                                                                                                                                                                                                                                                                                                                              | School taxes reduced by school levy tax credit                                                                                                                                                                                                                                                                                                                                                                                                                                         |                                                                                                                                                 | \$2.38                                                                                                    |
| Taxing Jurisdiction                                                                                                                                                                                                                                                                                                                                                                    | Est. State Aids Est.                                                                                                                                                                                                                                                                                                                                                                                                                                                                                                                                                                                                                                                        |                                                                                                                                                                                                                                                                                                                                                                                                                                                                                                                                                                                                                                                                                                                                                                                         | 017 2018<br>t Tax Net Ta                                                                                                                                                                                                                                                                                                                                                                                                                                                               |                                                                                                                                                 | % Tax<br>Change                                                                                           |
| STATE OF WISCONSIN<br>GRANT COUNTY<br>TOWN OF BEETOWN<br>SW TECHNICAL COLLEGE<br>LANCASTER SCHOOL DIST                                                                                                                                                                                                                                                                                 | 63,507<br>206,487<br>63,824<br>615,983                                                                                                                                                                                                                                                                                                                                                                                                                                                                                                                                                                                                                                      | 60,484<br>206,487<br>62,740<br>585,166                                                                                                                                                                                                                                                                                                                                                                                                                                                                                                                                                                                                                                                                                                                                                  | 4.90<br>4.77<br>1.48<br>9.10                                                                                                                                                                                                                                                                                                                                                                                                                                                           | 0.00<br>4.81<br>6.27<br>1.43<br>8.40                                                                                                            | -1.8%<br>31.4%<br>-3.4%<br>-7.7%                                                                          |
| Total                                                                                                                                                                                                                                                                                                                                                                                  | 949,801                                                                                                                                                                                                                                                                                                                                                                                                                                                                                                                                                                                                                                                                     | 914,877                                                                                                                                                                                                                                                                                                                                                                                                                                                                                                                                                                                                                                                                                                                                                                                 | 20.25                                                                                                                                                                                                                                                                                                                                                                                                                                                                                  | 20.91                                                                                                                                           | 3.3%                                                                                                      |
|                                                                                                                                                                                                                                                                                                                                                                                        | First Dollar Credit<br>Lottery & Gaming Credit<br>Net Property Tax                                                                                                                                                                                                                                                                                                                                                                                                                                                                                                                                                                                                          |                                                                                                                                                                                                                                                                                                                                                                                                                                                                                                                                                                                                                                                                                                                                                                                         | 20.25                                                                                                                                                                                                                                                                                                                                                                                                                                                                                  | 20.91                                                                                                                                           | 3.3%                                                                                                      |
| Make Check Payable to:                                                                                                                                                                                                                                                                                                                                                                 | Full Payment Due On or Befo                                                                                                                                                                                                                                                                                                                                                                                                                                                                                                                                                                                                                                                 | <b>re January 31, 2019</b><br>) <b>.</b> 91                                                                                                                                                                                                                                                                                                                                                                                                                                                                                                                                                                                                                                                                                                                                             | Net Property Tax                                                                                                                                                                                                                                                                                                                                                                                                                                                                       |                                                                                                                                                 | 20.91                                                                                                     |
| BEETOWN TREASURER                                                                                                                                                                                                                                                                                                                                                                      | Ψ2.C                                                                                                                                                                                                                                                                                                                                                                                                                                                                                                                                                                                                                                                                        |                                                                                                                                                                                                                                                                                                                                                                                                                                                                                                                                                                                                                                                                                                                                                                                         |                                                                                                                                                                                                                                                                                                                                                                                                                                                                                        |                                                                                                                                                 |                                                                                                           |
| PAMELA CLAUER<br>8077 GRANT RIVER RD<br>CASSVILLE WI 53806<br>608-732-6967<br>S<br>REAL ESTATE<br>BRADLEY J RAGATZ                                                                                                                                                                                                                                                                     | Or First Installment Due On o                                                                                                                                                                                                                                                                                                                                                                                                                                                                                                                                                                                                                                               | BILL NUMBER<br>IMPORTANT: Corre<br>Be sure this descrip<br>for property tax bill<br>797928 735269<br>SEC 05, T 03<br>SEC.32-T4N-R4                                                                                                                                                                                                                                                                                                                                                                                                                                                                                                                                                                                                                                                      | spondence should refer to parcel<br>everse side for important informat<br>tion covers your property. This d<br>only and may not be a full legal de<br>735269 745/991<br>N, R 04 W, NW4 of NV<br>W PRT SW1/4 SW1/4 &                                                                                                                                                                                                                                                                    | ACRES: 3<br>SE1/4 SW1                                                                                                                           | 1/4                                                                                                       |
| PAMELA CLAUER<br>8077 GRANT RIVER RD<br>CASSVILLE WI 53806<br>608-732-6967<br>SREAL ESTATE<br>BRADLEY J RAGATZ<br>7301 RATTLESNAKE RD<br>CASSVILLE WI 53806                                                                                                                                                                                                                            | Or First Installment Due On o<br>\$20<br>TATE OF WISCONSIN<br>PROPERTY TAX BILL FOR 2018<br>TOWN OF BEETOWN                                                                                                                                                                                                                                                                                                                                                                                                                                                                                                                                                                 | BILL NUMBER<br>IMPORTANT: Corre<br>Seer<br>Be sure this descript<br>for property tax bild<br>797928 735269<br>SEC 05, T 03<br>SEC.32-T4N-R4<br>EXC 2-806-10<br>27/16)<br>Parcel #: 000                                                                                                                                                                                                                                                                                                                                                                                                                                                                                                                                                                                                  | spondence should refer to parcel<br>everse side for important informat<br>tion covers your property. This d<br>inly and may not be a full legal de<br>735269 745/991<br>N, R 04 W, NW4 of NW                                                                                                                                                                                                                                                                                           | ACRES: 3<br>SE1/4 SW1                                                                                                                           | 1/4                                                                                                       |
| PAMELA CLAUER<br>8077 GRANT RIVER RD<br>CASSVILLE WI 53806<br>608-732-6967<br>S<br>REAL ESTATE<br>BRADLEY J RAGATZ<br>7301 RATTLESNAKE RD                                                                                                                                                                                                                                              | Or First Installment Due On o<br>\$20<br>TATE OF WISCONSIN<br>PROPERTY TAX BILL FOR 2018<br>TOWN OF BEETOWN                                                                                                                                                                                                                                                                                                                                                                                                                                                                                                                                                                 | BILL NUMBER<br>IMPORTANT: Corre<br>See re<br>Be sure this descrip<br>for property tax bill<br>797928 735269<br>SEC 05, T 03<br>SEC.32-T4N-R4<br>EXC 2-806-10<br>27/16)<br>Parcel #: 00<br>Alt. Parcel #: 00<br>Alt. Parcel #:                                                                                                                                                                                                                                                                                                                                                                                                                                                                                                                                                           | spondence should refer to parcel<br>verse side for important informat<br>tion covers your property. This d<br>only and may not be a full legal de<br>735269 745/991<br>N, R 04 W, NNM4 of NV<br>PRT SW1/4 SW1/4 &<br>& 2-806-20 (PRT OF 1                                                                                                                                                                                                                                              | sscription is<br>ACRES: 3<br>M<br>SE1/4 SWI<br>PACT 8 SU                                                                                        | 1/4                                                                                                       |
| PAMELA CLAUER<br>8077 GRANT RIVER RD<br>CASSVILLE WI 53806<br>608-732-6967<br>SREAL ESTATE<br>BRADLEY J RAGATZ<br>7301 RATTLESNAKE RD<br>CASSVILLE WI 53806<br>Property Address:<br>Assessed Value Land<br>2,200<br>Est. Fair Mkt. Land                                                                                                                                                | Or First Installment Due On o<br>\$20<br>TATE OF WISCONSIN<br>PROPERTY TAX BILL FOR 2018<br>OWN OF BEETOWN<br>GRANT COUNTY<br>Ass'd. Value Improvements Total Assessed Value                                                                                                                                                                                                                                                                                                                                                                                                                                                                                                | D.91           BILL NUMBER           IMPORTANT:         Corre           See ref         See ref           For property tax bill         797928           780         SEC           SEC         05, T           SEC         32           SE         32           Barcel #:         00           Alt. Parcel #:         01           1.0207         10207 | spondence should refer to parcel<br>werse side for important informat<br>lion covers your property. This d<br>nnly and may not be a full legal de<br>735269 745/991<br>N, R 04 W, NNM4 of NW<br>W PRT SW1/4 SW1/4 &<br>& 2-806-20 (PRT OF 1<br>)2-00806-0030<br>Net Assessed Value Rate                                                                                                                                                                                                | sscription is<br>ACRES: 3<br>M<br>SE1/4 SWI<br>PACT 8 SU                                                                                        | 1/4<br>URVEY                                                                                              |
| PAMELA CLAUER<br>8077 GRANT RIVER RD<br>CASSVILLE WI 53806<br>60R-732-6967<br>SREAL ESTATE<br>BRADLEY J RAGATZ<br>7301 RATTLESNAKE RD<br>CASSVILLE WI 53806<br>Property Address:<br>Assessed Value Land<br>2, 200<br>Est. Fair Mkt. Land<br>See Revers<br>Taxing Jurisdiction                                                                                                          | Or First Installment Due On o<br>\$20<br>TATE OF WISCONSIN<br>PROPERTY TAX BILL FOR 2018<br>TOWN OF BEETOWN<br>GRANT COUNTY<br>Ass'd. Value Improvements<br>Total Assessed Valu<br>2, 20<br>Est. Fair Mkt. Improvements<br>c. Use Value Assessment<br>Total Est. Fair Mkt<br>2017<br>Est. State Aids<br>Est. State Aids<br>Total Est. Est. State Aids                                                                                                                                                                                                                                                                                                                       | BILL NUMBER<br>IMPORTANT: Corre<br>Seer<br>Be sure this descript<br>for property tax bill<br>(797928 735269<br>SEC 05, T 03<br>SEC .32-T4N-R4<br>EXC 2-806-10<br>27/16)<br>Parcel #: 00<br>Alt. Parcel #: 01<br>Alt. Parcel #: 01<br>Astar in this box<br>Means Unpaid Prior<br>Year Taxes<br>2018<br>State Alds 22                                                                                                                                                                                                                                                                                                                                                                                                                                                                     | spondence should refer to parcel<br>weres eide for important informat<br>tion covers your property. This d<br>nll and may not be a full legal de<br>735269 745/991<br>N, R 04 W, NW4 of NW<br>W PRT SW1/4 SW1/4 &<br>& 2-806-20 (PRT OF 1<br>02-00806-0030<br>Net Assessed Value Rate<br>(Does NOT reflect credits)<br>School taxes reduced by                                                                                                                                         | scription is<br>scription.<br>ACRES: 7<br>Ma<br>SE1/4 SWI<br>RACT 8 SU<br>RACT 8 SU<br>0.1                                                      | 1/4<br>URVEY<br>017431485                                                                                 |
| PAMELA CLAUER<br>8077 GRANT RIVER RD<br>CASSVILLE WI 53806<br>608-732-6967<br>SREAL ESTATE<br>BRADLEY J RAGATZ<br>7301 RATTLESNAKE RD<br>CASSVILLE WI 53806<br>Property Address:<br>Assessed Value Land<br>2,200<br>Est. Fair Mkt. Land<br>See Revers                                                                                                                                  | Or First Installment Due On o<br>\$20<br>TATE OF WISCONSIN<br>PROPERTY TAX BILL FOR 2018<br>TOWN OF BEETOWN<br>GRANT COUNTY<br>Ass'd. Value Improvements<br>Total Assessed Valu<br>2, 20<br>Est. Fair Mkt. Improvements<br>c. Use Value Assessment<br>Total Est. Fair Mkt<br>2017<br>Est. State Aids<br>Est. State Aids<br>Total Est. Est. State Aids                                                                                                                                                                                                                                                                                                                       | BILL NUMBER<br>IMPORTANT: Corre<br>Seer<br>Be sure this descript<br>for property tax bill<br>(797928 735269<br>SEC 05, T 03<br>SEC .32-T4N-R4<br>EXC 2-806-10<br>27/16)<br>Parcel #: 00<br>Alt. Parcel #: 01<br>Alt. Parcel #: 01<br>Astar in this box<br>Means Unpaid Prior<br>Year Taxes<br>2018<br>State Alds 22                                                                                                                                                                                                                                                                                                                                                                                                                                                                     | spondence should refer to parcel<br>weres exide for important information<br>tion covers your property. This d<br>101 and may not be a full legal de<br>735269 745/991<br>N, R 04 W, NWM of NW<br>W PRT SW1/4 SW1/4 &<br>& 2-806-20 (PRT OF 1<br>02-00806-0030<br>Net Assessed Value Rate<br>(Does NOT reflect credits)<br>School taxes reduced by<br>school levy tax credit                                                                                                           | Secription is<br>acres: 1<br>ACRES: 1<br>M4<br>SE1/4 SWI<br>PACT 8 SU<br>PACT 8 SU                                                              | 1/4<br>URVEY<br>017431485<br>\$4.36<br>% Tax                                                              |
| PAMELA CLAUER<br>8077 GRANT RIVER RD<br>CASSVILLE WI 53806<br>608-732-6967<br>S<br>REAL ESTATE<br>BRADLEY J RAGATZ<br>7301 RATTLESNAKE RD<br>CASSVILLE WI 53806<br>Property Address:<br>Assessed Value Land<br>2, 200<br>Est. Fair Mkt. Land<br>See Revers<br>Taxing Jurisdiction<br>STATE OF WISCONSIN<br>GRANT COUNTY<br>TOWN OF BEETOWN<br>SW TECHNICAL COLLEGE                     | Or First Installment Due On o \$20       FATE OF WISCONSIN       PROPERTY TAX BILL FOR 2018       TOWN OF BEETOWN       GRANT COUNTY         Ass'd. Value Improvements       Total Assessed Value       e, Use Value Assessment       2017       Est. State Aids<br>Allocated Tax Dist.       63,507       206,487       63,824       615,983       949,801                                                                                                                                                                                                                                                                                                                 | D.91         BILL NUMBER         IMPORTANT: Corre         See refine description         for property tax bill         797928         7826         SEC         Parcel #:         0         Alt. Parcel #:         0         1.0207         dt.         Alt. Parcel #:         0         1.0207         dt.         Alt. Parcel #:         0         1.0207         dt.         State Alds         60,484         206,487         62,740                            | Spondence should refer to parcel<br>verse side for important information<br>tion covers your property. This d<br>information and any not be a full legal de<br>735269 745/991           N, R 04 W, NNM4 of NV<br>W PRT SW1/4 SW1/4 &<br>& 2-806-20 (PRT OF 1)           02-00806-0030           Net Assessed Value Rate<br>(Does NOT reflect credits)           School taxes reduced by<br>school levy tax credit           017         2018<br>Net Tax           8.99<br>8.75<br>2.72 | scription is<br>ACRES: 3<br>PA<br>SE1/4 SW3<br>RACT 8 SU<br>0.0<br>0.1<br>0.1<br>0.1<br>11.50<br>2.63                                           | 1/4<br>URVEY<br>017431485<br>\$4.36<br>%Tax<br>Change<br>-2.0%<br>31.4%<br>-3.3%                          |
| PAMELA CLAUER<br>8077 GRANT RIVER RD<br>CASSVILLE WI 53806<br>608-732-6967<br>SREAL ESTATE<br>BRADLEY J RAGATZ<br>7301 RATTLESNAKE RD<br>CASSVILLE WI 53806<br>Property Address:<br>Assessed Value Land<br>2,200<br>Est. Fair Mkt. Land<br>See Revers<br>Taxing Jurisdiction<br>STATE OF WISCONSIN<br>GRANT COUNTY<br>TOWN OF BEETOWN<br>SW TECHNICAL COLLEGE<br>LANCASTER SCHOOL DIST | Or First Installment Due On o \$20       TATE OF WISCONSIN       PROPERTY TAX BILL FOR 2018       TOWN OF BEETOWN       GRANT COUNTY       Total Assessed Value       Ass'd. Value Improvements     Total Assessed Value       c) 2017     Est. Fair Mkt. Improvements     Total Est. Fair Mkt       e, Use Value Assessment     Total Est. Fair Mkt       63, 507     206, 487     615, 983       949, 801     First Dollar Credit       Lottery & Gaming Credit       Net Property Tax                                                                                                                                                                                    | D.91         BILL NUMBER         IMPORTANT:       Corre         See or       See or         for property tax bill       Gorre         for property tax bill       See or         for property tax bill       SEC 05, T 03         SEC 05, T 03       SEC 05, T 03         SEC 05, T 03       SEC 2, 32-T4N-R4         EXC 2-806-10       27/16)         Parcel #:       00         Alt. Parcel #:       01         0       1.0207         tt       A Star in this box<br>means Unpaid Prior<br>Year Taxes         2018       21         State Aids       22         60, 484       206, 487         62, 740       585, 166         914, 877                                                                                                                                              | spondence should refer to parcel<br>verse side for important information<br>tion covers your property. This d<br>in and may not be a full legal de<br>735269 745/991<br>N, R 04 W, NW4 of NV<br>W PRT SW1/4 SW1/4 &<br>& 2-806-20 (PRT OF 1<br>02-00806-0030<br>Not Assessed Value Rate<br>(Does NOT reflect credits)<br>School laxes reduced by<br>school levy tax credit<br>017 2018<br>Ref Tax Net Tay<br>8.99<br>8.75<br>2.72<br>16.69<br>37.15<br>37.15                           | scription is<br>scription.<br>ACRES: 7<br>Ma<br>SE1/4 SWI<br>RACT 8 SU<br>RACT 8 SU<br>0.0<br>0.0<br>0.0<br>8.81<br>11.50<br>2.63<br>15.40      | 1/4<br>URVEY<br>017431485<br>\$4.36<br>%Tax<br>Change<br>-2.0%<br>31.4%<br>-3.3%<br>-7.7%<br>3.2%<br>3.2% |
| PAMELA CLAUER<br>8077 GRANT RIVER RD<br>CASSVILLE WI 53806<br>60R-732-6967<br>SREAL ESTATE<br>BRADLEY J RAGATZ<br>7301 RATTLESNAKE RD<br>CASSVILLE WI 53806<br>Property Address:<br>Assessed Value Land<br>2,200<br>Est. Fair Mkt. Land<br>See Revers<br>Taxing Jurisdiction<br>STATE OF WISCONSIN<br>GRANT COUNTY<br>TOWN OF BEETOWN<br>SW TECHNICAL COLLEGE<br>LANCASTER SCHOOL DIST | Or First Installment Due On o \$20       TATE OF WISCONSIN<br>PROPERTY TAX BILL FOR 2018       TOWN OF BEETOWN<br>GRANT COUNTY     Total Assessed Valu<br>2,20       Total Assessed Valu<br>2,20       Est. Fair Mkt. Improvements     Total Assessed Valu<br>2,20       Est. Fair Mkt. Improvements     Total Assessed Valu<br>2,20       Est. Fair Mkt. Improvements     Total Est. Fair Mkt<br>e, Use Value Assessment       2017<br>Est. State Aids<br>Allocated Tax Dist.     Est. Fair Mkt<br>e (3, 507<br>206, 487<br>63, 824<br>615, 983       949, 801       First Dollar Credit<br>Lottery & Gaming Credit<br>Net Property Tax       Full Payment Due On or Befor | BILL NUMBER         IMPORTANT:       Corre         See or       See or         for property tax bill       (797928 735269         SEC 05, T 03       SEC 05, T 03         SEC 05, T 03       SEC 23-T4N-R4         EXC 2-806-10       27/16)         Parcel #:       00         Alt. Parcel #:       01         A Star in this box       means Unpaid Prior         Year Taxes       2018         State Aids       22         60, 484       206, 487         62, 740       585, 166         914, 877       914, 877                                                                                                                                                                                                                                                                     | spondence should refer to parcel<br>verse side for important information<br>overs your property. This d<br>in covers your property. This d<br>'735269 745/991<br>N, R 04 W, NWM of NV<br>W PRT SW1/4 SW1/4 &<br>& 2-806-20 (PRT OF 1<br>02-00806-0030<br>Net Assessed Value Rate<br>(Does NOT reflect credits)<br>School taxes reduced by<br>school levy tax credit<br>Nf 2018<br>Net Tax<br>8.99<br>8.75<br>2.72<br>16.69<br>37.15                                                    | Secription is<br>scription.<br>ACRES: 7<br>M<br>SE1/4 SWI<br>RACT 8 SU<br>RACT 8 SU<br>0.1<br>0.1<br>0.1<br>0.1<br>0.1<br>0.3<br>15.40<br>38.34 | 1/4<br>URVEY<br>017431485<br>\$4.36<br>\$4.36<br>-2.0%<br>31.4%<br>-3.3%<br>-7.7%<br>3.2%                 |

LOCATION: County U (west side of the road)

Heavy wooded tract with mature Hardwoods and Walnut trees. Approximately 200' bunk line feeders.

**P.I.D. #'S:** 002-00804-0010 - 7.15 Acres / 002-00805-0010 - 30 Acres / 002-00789-0010 - 7.9 Acres **2018 TAXES:** \$57.51