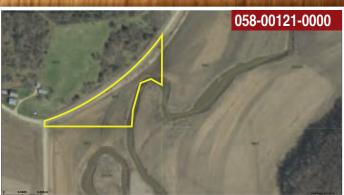

# Tract 2 - Tax Statements (1 of 2)

LOCATION: Rattlesnake Road/Glassmaker Road (east side of the road)

Grant River Frontage / Prime recreational property.

**P.I.D. #'S:** 058-00106-0000 - 26.74 Acres (Has easement to access tract 4) / 058-00127-0000 - 13.14 Acres 058-00121-0000 - 3.72 Acres

2018 TAXES: \$228.41

| Area Symbol: WI043. | Soil Area | Version <sup>.</sup> | 13 |
|---------------------|-----------|----------------------|----|

|          |                                                                                  |       |                  | w         | eighted Average  | 72.6               |
|----------|----------------------------------------------------------------------------------|-------|------------------|-----------|------------------|--------------------|
| FvE2     | Fayette silt loam, valleys, 20 to 30 percent slopes, moderately eroded           | 0.97  | 2.2%             |           | Vle              | 0                  |
| 601<br>C | Beavercreek cobbly fine sandy loam, 3 to 12 percent slopes, occasionally flooded | 1.55  | 3.6%             |           | VIs              | 0                  |
| RcB      | Richwood silt loam, 2 to 6 percent slopes                                        | 1.77  | 4.1%             |           | lle              | 0                  |
| W        | Water                                                                            | 4.52  | 10.4%            |           |                  | 0                  |
| Ar       | Arenzville silt loam, 0 to 3 percent slopes, occasionally flooded                | 34.79 | 79.8%            |           | llw              | 91                 |
| е        |                                                                                  |       |                  | _         |                  |                    |
|          | Soil Description                                                                 | Acres | Percent of field | PI Legend | Non-Irr Class *c | Productivity Index |
|          |                                                                                  |       |                  |           |                  |                    |