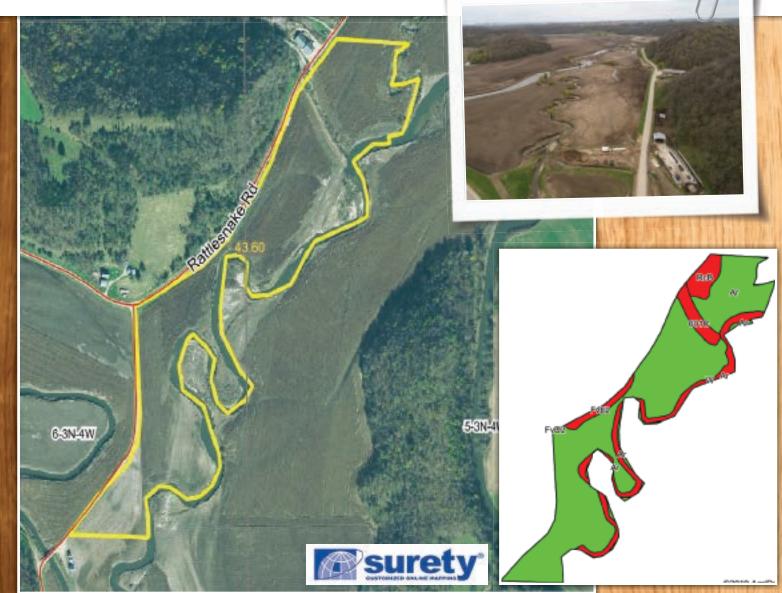

LOCATION: County U (west side of the road)

Heavy wooded tract with mature Hardwoods and Walnut trees. Approximately 200' bunk line feeders.

**P.I.D. #'S:** 002-00804-0010 - 7.15 Acres / 002-00805-0010 - 30 Acres / 002-00789-0010 - 7.9 Acres **2018 TAXES:** \$57.51