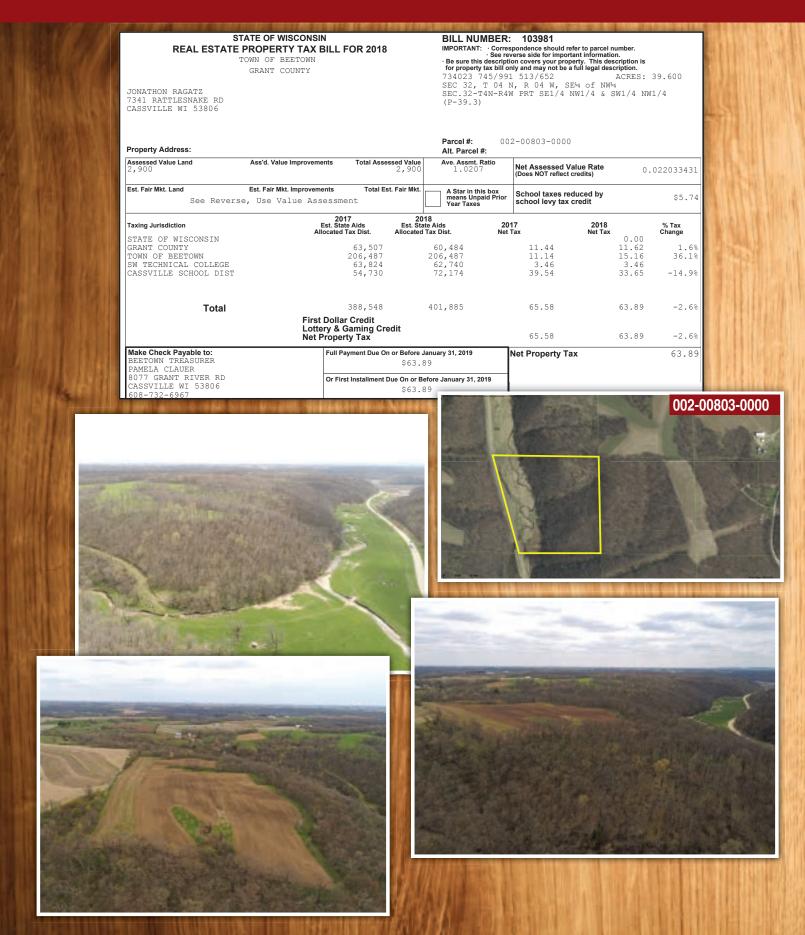

# Tract I - Tax Statements (1 of 3)

STATE OF WISCONSIN BILL NUMBER: 103970 

 Difference
 Nould refer to parcel number. See reverse side for important information.

 • Be sure this description covers your property. This description is for property tax bill only and may not be a full legal description.

 797928
 735269

 745/991
 513/652

 ACRES:
 40.000

 SEC
 31. T

 74N-R4W
 SE1/4

 DEC
 IN

 Desc.
 21.74N-R4W

 **REAL ESTATE PROPERTY TAX BILL FOR 2018** TOWN OF BEETOWN GRANT COUNTY BRADLEY J RAGATZ 7301 RATTLESNAKE RD CASSVILLE WI 53806 Parcel #: 002-00792-0000 Property Address: Alt. Parcel #: Assessed Value Land 2,900 Ass'd. Value Improvements Total Assessed Value Ave. Assmt. Ratio Net Assessed Value Rate (Does NOT reflect credits) 0.017431485 Total Est. Fair Mkt. Est. Fair Mkt. Land Est. Fair Mkt. Improvements A Star in this box means Unpaid Prior Year Taxes School taxes reduced by school levy tax credit \$5.74 See Reverse, Use Value Assessment 2017 2018 Est. State Aids Allocated Tax Dist. Taxing Jurisdiction Est. State Aids Allocated Tax Dist. 2017 Net Tax 2018 Net Tax % Tax Change STATE OF WISCONSIN 0.00 63,507 GRANT COUNTY 60,484 11.44 11.62 1.6% TOWN OF BEETOWN SW TECHNICAL COLLEGE 206,487 63,824 206,487 62,740 11.14 36.1% 3.46 21.24 3.46 20.31 LANCASTER SCHOOL DIST 585,166 -4.4% 615,983 949,801 914,877 47.28 50.55 6.9% Total First Dollar Credit Lottery & Gaming Credit Net Property Tax 47.28 50.55 6.9% Make Check Payable to: BEETOWN TREASURER PAMELA CLAUER Full Payment Due On or Before January 31, 2019 Net Property Tax 50.55 \$50.55 8077 GRANT RIVER RD CASSVILLE WI 53806 Or First Installment Due On or Before January 31, 2019 \$50.55 STATE OF WISCONSIN BILL NUMBER: 103966 BILL NUMBER: 103966 IMPORTANT: Correspondence should refer to parcel number. See sure this description covers your property. This description is for property tax bill only and may not be a full legal description. 797928 735269 745/991 513/652 ACRES: 32.3 SEC 31, T 04 N, R 04 W, NE% of SE% SEC 31-T4N-R4W TRACT 7 PRT NE1/4 SE1/4 DESC; COM SE COR SEC 31; N1D17M W239.97'; S89D21M 5941.49'; N35D46M E332.08'; N1D24M W197.31'; N9D42M W208.04'; N35D10M W17.01'; N65D55M W248.81'; N58D39M W125.53'; S86D54M ... **REAL ESTATE PROPERTY TAX BILL FOR 2018** TOWN OF BEETOWN GRANT COUNTY ACRES: 32.100 BRADLEY J RAGATZ 7301 RATTLESNAKE RD CASSVILLE WI 53806 Parcel #: 002-00789-0000 Property Address: Alt. Parcel #: Ass'd. Value Improvements Ave. Assmt. Ratio Assessed Value Land 4,200 Total Assessed Value Net Assessed Value Rate (Does NOT reflect credits) 0.017431485 Est. Fair Mkt. Improvements Total Est. Fair Mkt. A Star in this box means Unpaid Prior Year Taxes Est. Fair Mkt. Land School taxes reduced by school levy tax credit \$8.32 See Reverse, Use Value Assessment 2017 Est. State Aids Allocated Tax Dist. 2018 Est. State Aids Allocated Tax Dist. Taxing Jurisdiction 2017 Net Tax 2018 Net Tax % Tax Change STATE OF WISCONSIN GRANT COUNTY TOWN OF BEETOWN 0 00 16.34 15.91 4.94 30.34 16.82 63,507 60,484 2.9% 206,487 63,824 615,983 206,487 62,740 38.0% SW TECHNICAL COLLEGE LANCASTER SCHOOL DIST 1.6% 585,166 29.41 Total 949,801 914,877 67.53 73.21 8.4% First Dollar Credit Lottery & Gaming Credit Net Property Tax 67.53 73.21 8.4% Make Check Payable to: Full Payment Due On or Before January 31, 2019 Net Property Tax 73.21 BEETOWN TREASURER PAMELA CLAUER 8077 GRANT RIVER RD \$73.21 Or First Installment Due On or Before January 31, 2019 CASSVILLE WI 53806 \$73.21 002-00792-0000 002-00789-0000

# Tract 1 - Tax Statements (3 of 3)

| BRADLEY J RAGATZ<br>7301 RATTLESNAKE RD                                                                                                                                                                                                                                                                                                                                                | TOWN OF BEETOWN<br>GRANT COUNTY                                                                                                                                                                                                                                                                                                                                                                                                                                                                                                                                                                                                                                             | • Be sure this descrip<br>for property tax bill<br>797928 735269<br>SEC 32, T 04                                                                                                                                                                                                                                                                                                                                                                                                                                                                                                                                                                                                                                                                                                        | everse side for important informa<br>tion covers your property. This co-<br>only and may not be a full legal d<br>3 513/652 386/247<br>N, R 04 W, NW4 of S<br>3W PRT NW1/4 SW1/4 D                                                                                                                                                                                                                                                                                                     | lescription is<br>escription.<br>ACRES:<br>₩ <sup>1</sup> ⁄4                                                                                    |                                                                                                           |
|----------------------------------------------------------------------------------------------------------------------------------------------------------------------------------------------------------------------------------------------------------------------------------------------------------------------------------------------------------------------------------------|-----------------------------------------------------------------------------------------------------------------------------------------------------------------------------------------------------------------------------------------------------------------------------------------------------------------------------------------------------------------------------------------------------------------------------------------------------------------------------------------------------------------------------------------------------------------------------------------------------------------------------------------------------------------------------|-----------------------------------------------------------------------------------------------------------------------------------------------------------------------------------------------------------------------------------------------------------------------------------------------------------------------------------------------------------------------------------------------------------------------------------------------------------------------------------------------------------------------------------------------------------------------------------------------------------------------------------------------------------------------------------------------------------------------------------------------------------------------------------------|----------------------------------------------------------------------------------------------------------------------------------------------------------------------------------------------------------------------------------------------------------------------------------------------------------------------------------------------------------------------------------------------------------------------------------------------------------------------------------------|-------------------------------------------------------------------------------------------------------------------------------------------------|-----------------------------------------------------------------------------------------------------------|
| CASSVILLE WI 53806 Property Address:                                                                                                                                                                                                                                                                                                                                                   |                                                                                                                                                                                                                                                                                                                                                                                                                                                                                                                                                                                                                                                                             | Parcel #: 0<br>Alt. Parcel #:                                                                                                                                                                                                                                                                                                                                                                                                                                                                                                                                                                                                                                                                                                                                                           | 02-00805-0000                                                                                                                                                                                                                                                                                                                                                                                                                                                                          |                                                                                                                                                 |                                                                                                           |
| Assessed Value Land<br>1,200                                                                                                                                                                                                                                                                                                                                                           | Ass'd. Value Improvements Total Assessed Val                                                                                                                                                                                                                                                                                                                                                                                                                                                                                                                                                                                                                                | ue Ave. Assmt. Ratio                                                                                                                                                                                                                                                                                                                                                                                                                                                                                                                                                                                                                                                                                                                                                                    | Net Assessed Value Rate<br>(Does NOT reflect credits)                                                                                                                                                                                                                                                                                                                                                                                                                                  | 0.                                                                                                                                              | .017431485                                                                                                |
| Est. Fair Mkt. Land<br>See Revers                                                                                                                                                                                                                                                                                                                                                      | Est. Fair Mkt. Improvements Total Est. Fair M<br>e, Use Value Assessment                                                                                                                                                                                                                                                                                                                                                                                                                                                                                                                                                                                                    | kt. A Star in this box<br>means Unpaid Prior<br>Year Taxes                                                                                                                                                                                                                                                                                                                                                                                                                                                                                                                                                                                                                                                                                                                              | School taxes reduced by school levy tax credit                                                                                                                                                                                                                                                                                                                                                                                                                                         |                                                                                                                                                 | \$2.38                                                                                                    |
| Taxing Jurisdiction                                                                                                                                                                                                                                                                                                                                                                    | Est. State Aids Est.                                                                                                                                                                                                                                                                                                                                                                                                                                                                                                                                                                                                                                                        |                                                                                                                                                                                                                                                                                                                                                                                                                                                                                                                                                                                                                                                                                                                                                                                         | 017 2018<br>t Tax Net Ta                                                                                                                                                                                                                                                                                                                                                                                                                                                               |                                                                                                                                                 | % Tax<br>Change                                                                                           |
| STATE OF WISCONSIN<br>GRANT COUNTY<br>TOWN OF BEETOWN<br>SW TECHNICAL COLLEGE<br>LANCASTER SCHOOL DIST                                                                                                                                                                                                                                                                                 | 63,507<br>206,487<br>63,824<br>615,983                                                                                                                                                                                                                                                                                                                                                                                                                                                                                                                                                                                                                                      | 60,484<br>206,487<br>62,740<br>585,166                                                                                                                                                                                                                                                                                                                                                                                                                                                                                                                                                                                                                                                                                                                                                  | 4.90<br>4.77<br>1.48<br>9.10                                                                                                                                                                                                                                                                                                                                                                                                                                                           | 0.00<br>4.81<br>6.27<br>1.43<br>8.40                                                                                                            | -1.8%<br>31.4%<br>-3.4%<br>-7.7%                                                                          |
| Total                                                                                                                                                                                                                                                                                                                                                                                  | 949,801                                                                                                                                                                                                                                                                                                                                                                                                                                                                                                                                                                                                                                                                     | 914,877                                                                                                                                                                                                                                                                                                                                                                                                                                                                                                                                                                                                                                                                                                                                                                                 | 20.25                                                                                                                                                                                                                                                                                                                                                                                                                                                                                  | 20.91                                                                                                                                           | 3.3%                                                                                                      |
|                                                                                                                                                                                                                                                                                                                                                                                        | First Dollar Credit<br>Lottery & Gaming Credit<br>Net Property Tax                                                                                                                                                                                                                                                                                                                                                                                                                                                                                                                                                                                                          |                                                                                                                                                                                                                                                                                                                                                                                                                                                                                                                                                                                                                                                                                                                                                                                         | 20.25                                                                                                                                                                                                                                                                                                                                                                                                                                                                                  | 20.91                                                                                                                                           | 3.3%                                                                                                      |
| Make Check Payable to:                                                                                                                                                                                                                                                                                                                                                                 | Full Payment Due On or Befo                                                                                                                                                                                                                                                                                                                                                                                                                                                                                                                                                                                                                                                 | <b>re January 31, 2019</b><br>) <b>.</b> 91                                                                                                                                                                                                                                                                                                                                                                                                                                                                                                                                                                                                                                                                                                                                             | Net Property Tax                                                                                                                                                                                                                                                                                                                                                                                                                                                                       |                                                                                                                                                 | 20.91                                                                                                     |
| BEETOWN TREASURER                                                                                                                                                                                                                                                                                                                                                                      | Ψ2.C                                                                                                                                                                                                                                                                                                                                                                                                                                                                                                                                                                                                                                                                        |                                                                                                                                                                                                                                                                                                                                                                                                                                                                                                                                                                                                                                                                                                                                                                                         |                                                                                                                                                                                                                                                                                                                                                                                                                                                                                        |                                                                                                                                                 |                                                                                                           |
| PAMELA CLAUER<br>8077 GRANT RIVER RD<br>CASSVILLE WI 53806<br>608-732-6967<br>S<br>REAL ESTATE<br>BRADLEY J RAGATZ                                                                                                                                                                                                                                                                     | Or First Installment Due On o                                                                                                                                                                                                                                                                                                                                                                                                                                                                                                                                                                                                                                               | BILL NUMBER<br>IMPORTANT: Corre<br>Be sure this descrip<br>for property tax bill<br>797928 735269<br>SEC 05, T 03<br>SEC.32-T4N-R4                                                                                                                                                                                                                                                                                                                                                                                                                                                                                                                                                                                                                                                      | spondence should refer to parcel<br>everse side for important informat<br>tion covers your property. This d<br>only and may not be a full legal de<br>735269 745/991<br>N, R 04 W, NW4 of NV<br>W PRT SW1/4 SW1/4 &                                                                                                                                                                                                                                                                    | ACRES: 3<br>SE1/4 SW1                                                                                                                           | 1/4                                                                                                       |
| PAMELA CLAUER<br>8077 GRANT RIVER RD<br>CASSVILLE WI 53806<br>608-732-6967<br>SREAL ESTATE<br>BRADLEY J RAGATZ<br>7301 RATTLESNAKE RD<br>CASSVILLE WI 53806                                                                                                                                                                                                                            | Or First Installment Due On o<br>\$20<br>TATE OF WISCONSIN<br>PROPERTY TAX BILL FOR 2018<br>TOWN OF BEETOWN                                                                                                                                                                                                                                                                                                                                                                                                                                                                                                                                                                 | BILL NUMBER<br>IMPORTANT: Corre<br>Seer<br>Be sure this descript<br>for property tax bild<br>797928 735269<br>SEC 05, T 03<br>SEC.32-T4N-R4<br>EXC 2-806-10<br>27/16)<br>Parcel #: 000                                                                                                                                                                                                                                                                                                                                                                                                                                                                                                                                                                                                  | spondence should refer to parcel<br>everse side for important informat<br>tion covers your property. This d<br>inly and may not be a full legal de<br>735269 745/991<br>N, R 04 W, NW4 of NW                                                                                                                                                                                                                                                                                           | ACRES: 3<br>SE1/4 SW1                                                                                                                           | 1/4                                                                                                       |
| PAMELA CLAUER<br>8077 GRANT RIVER RD<br>CASSVILLE WI 53806<br>608-732-6967<br>S<br>REAL ESTATE<br>BRADLEY J RAGATZ<br>7301 RATTLESNAKE RD                                                                                                                                                                                                                                              | Or First Installment Due On o<br>\$20<br>TATE OF WISCONSIN<br>PROPERTY TAX BILL FOR 2018<br>TOWN OF BEETOWN                                                                                                                                                                                                                                                                                                                                                                                                                                                                                                                                                                 | BILL NUMBER<br>IMPORTANT: Corre<br>See re<br>Be sure this descrip<br>for property tax bill<br>797928 735269<br>SEC 05, T 03<br>SEC.32-T4N-R4<br>EXC 2-806-10<br>27/16)<br>Parcel #: 00<br>Alt. Parcel #: 00<br>Alt. Parcel #:                                                                                                                                                                                                                                                                                                                                                                                                                                                                                                                                                           | spondence should refer to parcel<br>verse side for important informat<br>tion covers your property. This d<br>only and may not be a full legal de<br>735269 745/991<br>N, R 04 W, NNM4 of NV<br>PRT SW1/4 SW1/4 &<br>& 2-806-20 (PRT OF 1                                                                                                                                                                                                                                              | sscription is<br>ACRES: 3<br>M<br>SE1/4 SWI<br>PACT 8 SU                                                                                        | 1/4                                                                                                       |
| PAMELA CLAUER<br>8077 GRANT RIVER RD<br>CASSVILLE WI 53806<br>608-732-6967<br>SREAL ESTATE<br>BRADLEY J RAGATZ<br>7301 RATTLESNAKE RD<br>CASSVILLE WI 53806<br>Property Address:<br>Assessed Value Land<br>2,200<br>Est. Fair Mkt. Land                                                                                                                                                | Or First Installment Due On o<br>\$20<br>TATE OF WISCONSIN<br>PROPERTY TAX BILL FOR 2018<br>OWN OF BEETOWN<br>GRANT COUNTY<br>Ass'd. Value Improvements Total Assessed Value                                                                                                                                                                                                                                                                                                                                                                                                                                                                                                | D.91           BILL NUMBER           IMPORTANT:         Corre           See ref         See ref           For property tax bill         797928           780         SEC           SEC         05, T           SEC         32           SE         32           Barcel #:         00           Alt. Parcel #:         01           1.0207         10207 | spondence should refer to parcel<br>werse side for important informat<br>lion covers your property. This d<br>nnly and may not be a full legal de<br>735269 745/991<br>N, R 04 W, NNM4 of NW<br>W PRT SW1/4 SW1/4 &<br>& 2-806-20 (PRT OF 1<br>)2-00806-0030<br>Net Assessed Value Rate                                                                                                                                                                                                | sscription is<br>ACRES: 3<br>M<br>SE1/4 SWI<br>PACT 8 SU                                                                                        | 1/4<br>URVEY                                                                                              |
| PAMELA CLAUER<br>8077 GRANT RIVER RD<br>CASSVILLE WI 53806<br>60R-732-6967<br>SREAL ESTATE<br>BRADLEY J RAGATZ<br>7301 RATTLESNAKE RD<br>CASSVILLE WI 53806<br>Property Address:<br>Assessed Value Land<br>2, 200<br>Est. Fair Mkt. Land<br>See Revers<br>Taxing Jurisdiction                                                                                                          | Or First Installment Due On o<br>\$20<br>TATE OF WISCONSIN<br>PROPERTY TAX BILL FOR 2018<br>TOWN OF BEETOWN<br>GRANT COUNTY<br>Ass'd. Value Improvements<br>Total Assessed Valu<br>2, 20<br>Est. Fair Mkt. Improvements<br>c. Use Value Assessment<br>Total Est. Fair Mkt<br>2017<br>Est. State Aids<br>Est. State Aids<br>Total Est. Est. State Aids                                                                                                                                                                                                                                                                                                                       | BILL NUMBER<br>IMPORTANT: Corre<br>Seer<br>Be sure this descript<br>for property tax bill<br>(797928 735269<br>SEC 05, T 03<br>SEC .32-T4N-R4<br>EXC 2-806-10<br>27/16)<br>Parcel #: 00<br>Alt. Parcel #: 01<br>Alt. Parcel #: 01<br>Astar in this box<br>Means Unpaid Prior<br>Year Taxes<br>2018<br>State Alds 22                                                                                                                                                                                                                                                                                                                                                                                                                                                                     | spondence should refer to parcel<br>weres eide for important informat<br>tion covers your property. This d<br>nll and may not be a full legal de<br>735269 745/991<br>N, R 04 W, NW4 of NW<br>W PRT SW1/4 SW1/4 &<br>& 2-806-20 (PRT OF 1<br>02-00806-0030<br>Net Assessed Value Rate<br>(Does NOT reflect credits)<br>School taxes reduced by                                                                                                                                         | scription is<br>scription.<br>ACRES: 7<br>Ma<br>SE1/4 SWI<br>RACT 8 SU<br>RACT 8 SU<br>0.1                                                      | 1/4<br>URVEY<br>017431485                                                                                 |
| PAMELA CLAUER<br>8077 GRANT RIVER RD<br>CASSVILLE WI 53806<br>608-732-6967<br>SREAL ESTATE<br>BRADLEY J RAGATZ<br>7301 RATTLESNAKE RD<br>CASSVILLE WI 53806<br>Property Address:<br>Assessed Value Land<br>2,200<br>Est. Fair Mkt. Land<br>See Revers                                                                                                                                  | Or First Installment Due On o<br>\$20<br>TATE OF WISCONSIN<br>PROPERTY TAX BILL FOR 2018<br>TOWN OF BEETOWN<br>GRANT COUNTY<br>Ass'd. Value Improvements<br>Total Assessed Valu<br>2, 20<br>Est. Fair Mkt. Improvements<br>c. Use Value Assessment<br>Total Est. Fair Mkt<br>2017<br>Est. State Aids<br>Est. State Aids<br>Total Est. Est. State Aids                                                                                                                                                                                                                                                                                                                       | BILL NUMBER<br>IMPORTANT: Corre<br>Seer<br>Be sure this descript<br>for property tax bill<br>(797928 735269<br>SEC 05, T 03<br>SEC .32-T4N-R4<br>EXC 2-806-10<br>27/16)<br>Parcel #: 00<br>Alt. Parcel #: 01<br>Alt. Parcel #: 01<br>Astar in this box<br>Means Unpaid Prior<br>Year Taxes<br>2018<br>State Alds 22                                                                                                                                                                                                                                                                                                                                                                                                                                                                     | spondence should refer to parcel<br>weres exide for important information<br>tion covers your property. This d<br>101 and may not be a full legal de<br>735269 745/991<br>N, R 04 W, NWM of NW<br>W PRT SW1/4 SW1/4 &<br>& 2-806-20 (PRT OF 1<br>02-00806-0030<br>Net Assessed Value Rate<br>(Does NOT reflect credits)<br>School taxes reduced by<br>school levy tax credit                                                                                                           | Secription is<br>acres: 1<br>ACRES: 1<br>M4<br>SE1/4 SWI<br>PACT 8 SU<br>PACT 8 SU                                                              | 1/4<br>URVEY<br>017431485<br>\$4.36<br>% Tax                                                              |
| PAMELA CLAUER<br>8077 GRANT RIVER RD<br>CASSVILLE WI 53806<br>608-732-6967<br>S<br>REAL ESTATE<br>BRADLEY J RAGATZ<br>7301 RATTLESNAKE RD<br>CASSVILLE WI 53806<br>Property Address:<br>Assessed Value Land<br>2, 200<br>Est. Fair Mkt. Land<br>See Revers<br>Taxing Jurisdiction<br>STATE OF WISCONSIN<br>GRANT COUNTY<br>TOWN OF BEETOWN<br>SW TECHNICAL COLLEGE                     | Or First Installment Due On o \$20       FATE OF WISCONSIN       PROPERTY TAX BILL FOR 2018       TOWN OF BEETOWN       GRANT COUNTY         Ass'd. Value Improvements       Total Assessed Value       e, Use Value Assessment       2017       Est. State Aids<br>Allocated Tax Dist.       63,507       206,487       63,824       615,983       949,801                                                                                                                                                                                                                                                                                                                 | D.91         BILL NUMBER         IMPORTANT: Corre         See refine description         for property tax bill         797928         7826         SEC         Parcel #:         0         Alt. Parcel #:         0         1.0207         dt.         Alt. Parcel #:         0         1.0207         dt.         Alt. Parcel #:         0         1.0207         dt.         State Alds         60,484         206,487         62,740                            | Spondence should refer to parcel<br>verse side for important information<br>tion covers your property. This d<br>information and any not be a full legal de<br>735269 745/991           N, R 04 W, NNM4 of NV<br>W PRT SW1/4 SW1/4 &<br>& 2-806-20 (PRT OF 1)           02-00806-0030           Net Assessed Value Rate<br>(Does NOT reflect credits)           School taxes reduced by<br>school levy tax credit           017         2018<br>Net Tax           8.99<br>8.75<br>2.72 | scription is<br>ACRES: 3<br>PA<br>SE1/4 SW3<br>RACT 8 SU<br>0.0<br>0.1<br>0.1<br>0.1<br>11.50<br>2.63                                           | 1/4<br>URVEY<br>017431485<br>\$4.36<br>%Tax<br>Change<br>-2.0%<br>31.4%<br>-3.3%                          |
| PAMELA CLAUER<br>8077 GRANT RIVER RD<br>CASSVILLE WI 53806<br>608-732-6967<br>SREAL ESTATE<br>BRADLEY J RAGATZ<br>7301 RATTLESNAKE RD<br>CASSVILLE WI 53806<br>Property Address:<br>Assessed Value Land<br>2,200<br>Est. Fair Mkt. Land<br>See Revers<br>Taxing Jurisdiction<br>STATE OF WISCONSIN<br>GRANT COUNTY<br>TOWN OF BEETOWN<br>SW TECHNICAL COLLEGE<br>LANCASTER SCHOOL DIST | Or First Installment Due On o \$20       TATE OF WISCONSIN       PROPERTY TAX BILL FOR 2018       TOWN OF BEETOWN       GRANT COUNTY       Total Assessed Value       Ass'd. Value Improvements     Total Assessed Value       c) 2017     Est. Fair Mkt. Improvements     Total Est. Fair Mkt       e, Use Value Assessment     Total Est. Fair Mkt       63, 507     206, 487     615, 983       949, 801     First Dollar Credit       Lottery & Gaming Credit       Net Property Tax                                                                                                                                                                                    | D.91         BILL NUMBER         IMPORTANT:       Corre         See or       See or         for property tax bill       Gorre         for property tax bill       See or         for property tax bill       SEC 05, T 03         SEC 05, T 03       SEC 05, T 03         SEC 05, T 03       SEC 2, 32-T4N-R4         EXC 2-806-10       27/16)         Parcel #:       00         Alt. Parcel #:       01         0       1.0207         tt       A Star in this box<br>means Unpaid Prior<br>Year Taxes         2018       21         State Aids       22         60, 484       206, 487         62, 740       585, 166         914, 877                                                                                                                                              | spondence should refer to parcel<br>verse side for important information<br>tion covers your property. This d<br>in and may not be a full legal de<br>735269 745/991<br>N, R 04 W, NW4 of NV<br>W PRT SW1/4 SW1/4 &<br>& 2-806-20 (PRT OF 1<br>02-00806-0030<br>Not Assessed Value Rate<br>(Does NOT reflect credits)<br>School laxes reduced by<br>school levy tax credit<br>017 2018<br>Ref Tax Net Tay<br>8.99<br>8.75<br>2.72<br>16.69<br>37.15<br>37.15                           | scription is<br>scription.<br>ACRES: 7<br>Ma<br>SE1/4 SWI<br>RACT 8 SU<br>RACT 8 SU<br>0.0<br>0.0<br>0.0<br>8.81<br>11.50<br>2.63<br>15.40      | 1/4<br>URVEY<br>017431485<br>\$4.36<br>%Tax<br>Change<br>-2.0%<br>31.4%<br>-3.3%<br>-7.7%<br>3.2%<br>3.2% |
| PAMELA CLAUER<br>8077 GRANT RIVER RD<br>CASSVILLE WI 53806<br>60R-732-6967<br>SREAL ESTATE<br>BRADLEY J RAGATZ<br>7301 RATTLESNAKE RD<br>CASSVILLE WI 53806<br>Property Address:<br>Assessed Value Land<br>2,200<br>Est. Fair Mkt. Land<br>See Revers<br>Taxing Jurisdiction<br>STATE OF WISCONSIN<br>GRANT COUNTY<br>TOWN OF BEETOWN<br>SW TECHNICAL COLLEGE<br>LANCASTER SCHOOL DIST | Or First Installment Due On o \$20       TATE OF WISCONSIN<br>PROPERTY TAX BILL FOR 2018       TOWN OF BEETOWN<br>GRANT COUNTY     Total Assessed Valu<br>2,20       Total Assessed Valu<br>2,20       Est. Fair Mkt. Improvements     Total Assessed Valu<br>2,20       Est. Fair Mkt. Improvements     Total Assessed Valu<br>2,20       Est. Fair Mkt. Improvements     Total Est. Fair Mkt<br>e, Use Value Assessment       2017<br>Est. State Aids<br>Allocated Tax Dist.     Est. Fair Mkt<br>e (3, 507<br>206, 487<br>63, 824<br>615, 983       949, 801       First Dollar Credit<br>Lottery & Gaming Credit<br>Net Property Tax       Full Payment Due On or Befor | BILL NUMBER         IMPORTANT:       Corre         See or       See or         for property tax bill       (797928 735269         SEC 05, T 03       SEC 05, T 03         SEC 05, T 03       SEC 23-T4N-R4         EXC 2-806-10       27/16)         Parcel #:       00         Alt. Parcel #:       01         A Star in this box       means Unpaid Prior         Year Taxes       2018         State Aids       22         60, 484       206, 487         62, 740       585, 166         914, 877       914, 877                                                                                                                                                                                                                                                                     | spondence should refer to parcel<br>verse side for important information<br>overs your property. This d<br>in covers your property. This d<br>'735269 745/991<br>N, R 04 W, NWM of NV<br>W PRT SW1/4 SW1/4 &<br>& 2-806-20 (PRT OF 1<br>02-00806-0030<br>Net Assessed Value Rate<br>(Does NOT reflect credits)<br>School taxes reduced by<br>school levy tax credit<br>Nf 2018<br>Net Tax<br>8.99<br>8.75<br>2.72<br>16.69<br>37.15                                                    | Secription is<br>scription.<br>ACRES: 7<br>M<br>SE1/4 SWI<br>RACT 8 SU<br>RACT 8 SU<br>0.1<br>0.1<br>0.1<br>0.1<br>0.1<br>0.3<br>15.40<br>38.34 | 1/4<br>URVEY<br>017431485<br>\$4.36<br>\$4.36<br>-2.0%<br>31.4%<br>-3.3%<br>-7.7%<br>3.2%                 |