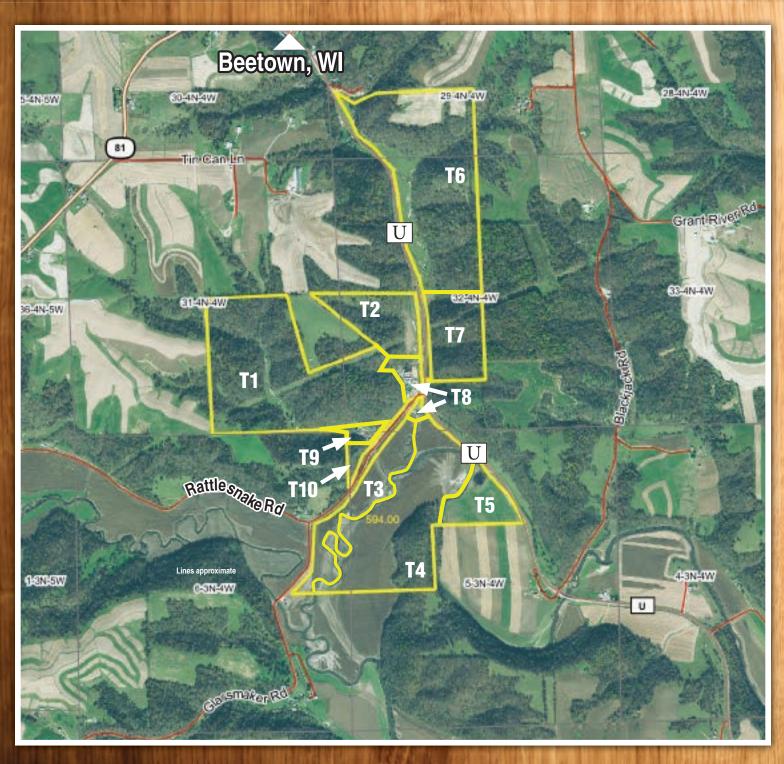

# the **Privilege**

Tracts #1 (Grant Co., WI) 156.13± acres will be sold so much an acre X the multiplier (acres) for each tract and will be sold Choice with the Privilege, in which the Selling Choice high bidder may take any or all tracts or any combination of tracts, in any order, for their high bid. This will continue until all tracts are sold their high bid. This will continue until all tracts are sold.

> Tract #2 (Grant Co., WI) 45.05± acres will be sold so much an acre X the multiplier (acres) for each tract and will be sold Choice with the Privilege, in which the high bidder may take any or all tracts or any combination of tracts, in any order, for their high bid. This will continue until all tracts are sold.

Tract #3 (Grant Co., WI) 43.60± acres will be sold so much an acre X the multiplier (acres) for each tract and will be sold Choice with the Privilege, in which the high bidder may take any or all tracts or any combination of tracts, in any order, for their high bid. This will continue until all tracts are sold.

Tract #4 (Grant Co., WI) 104.79± acres will be sold so much an acre X the multiplier (acres) for each tract and will be sold Choice with the Privilege, in which the high bidder may take any or all tracts or any combination of tracts, in any order, for their high bid. This will continue until all tracts are sold.

Tract #5 (Grant Co., WI) 26.35± acres will be sold so much an acre X the multiplier (acres) for each tract and will be sold Choice with the Privilege, in which the high bidder may take any or all tracts or any combination of tracts, in any order, for their high bid. This will continue until all tracts are sold.

Tract #6 (Grant Co., WI) 152.36± acres will be sold so much an acre X the multiplier (acres) for each tract and will be sold Choice with the Privilege, in which the high bidder may take any or all tracts or any combination of tracts, in any order, for their high bid. This will continue until all tracts are sold.

Tract #7 (Grant Co., WI) 42.16± acres will be sold so much an acre X the multiplier (acres) for each tract and will be sold Choice with the Privilege, in which the high bidder may take any or all tracts or any combination of tracts, in any order, for their high bid. This will continue until all tracts are sold.

Tract #8 (Grant Co., WI) 9.41± acres will be sold as a lump sum.

Tract #9 (Grant Co., WI) 5.19± acres will be sold as a lump sum.

Tract #10 (Grant Co., WI) 9.6± acres will be sold as a lump sum.

| Sample    | Multi-Tract Bidding Grid    | I. This is an AUCTION! To the Highest Bidd | er.     |
|-----------|-----------------------------|--------------------------------------------|---------|
| *Acr      | es are not represented by a | survey, but are taken from county records. |         |
| Grant Co. | Multiplier                  | Price/Multiplier                           | Bidder# |
| Tract #1  | 156.13±                     | TBD                                        | TBD     |
| Tract #2  | 45.05±                      | TBD                                        | TBD     |
| Tract #3  | 43.60±                      | TBD                                        | TBD     |
| Tract #4  | 104.79±                     | TBD                                        | TBD     |
| Tract #5  | 26.35±                      | TBD                                        | TBD     |
| Tract #6  | 152.36±                     | TBD                                        | TBD     |
| Tract #7  | 42.16±                      | TBD                                        | TBD     |
| Tract #8  | Lump Sum                    | TBD                                        | TBD     |
| Tract #9  | Lump Sum                    | TBD                                        | TBD     |
| Tract #10 | Lump Sum                    | TBD                                        | TBD     |

**LOCATION:** Rattlesnake Road (north side of the road) \* Access via easement thru tracts #9 & #10.

Great hunting and recreational property! Trails throughout.

**P.I.D.** #'S: 002-00791-0000 – 40 Acres / 002-00806-0030 – 31 Acres / 002-00792-0000 – 40 Acres (Less acres outlined in attached survey – new legal TBD) / 002-00790-0000 – 40 Acres / 002-00805-0000 – 10 Acres (Less acres outlined in attached survey – new legal TBD) / 002-00789-0000 – 32.10 Acres (Less acres outlined in attached survey – new legal TBD) / 002-00789-0000 – 32.10 Acres (Less acres outlined in attached survey – new legal TBD) / 002-00789-0000 – 32.10 Acres (Less acres outlined in attached survey – new legal TBD) / (See attached plat of survey for the 36.97± acres that will not be included in the sale of tract 1)