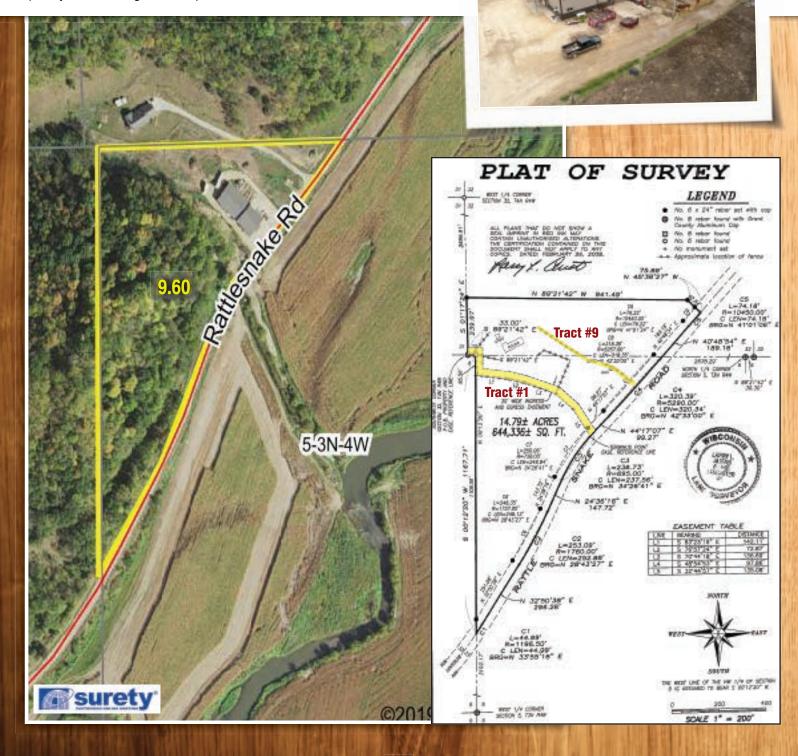

Tract #8 (Grant Co., WI) 9.41± acres will be sold as a lump sum.

Tract #9 (Grant Co., WI) 5.19± acres will be sold as a lump sum.

Tract #10 (Grant Co., WI) 9.6± acres will be sold as a lump sum.

| Sample    | Multi-Tract Bidding Grid    | I. This is an AUCTION! To the Highest Bidd | er.     |
|-----------|-----------------------------|--------------------------------------------|---------|
| *Acr      | es are not represented by a | survey, but are taken from county records. |         |
| Grant Co. | Multiplier                  | Price/Multiplier                           | Bidder# |
| Tract #1  | 156.13±                     | TBD                                        | TBD     |
| Tract #2  | 45.05±                      | TBD                                        | TBD     |
| Tract #3  | 43.60±                      | TBD                                        | TBD     |
| Tract #4  | 104.79±                     | TBD                                        | TBD     |
| Tract #5  | 26.35±                      | TBD                                        | TBD     |
| Tract #6  | 152.36±                     | TBD                                        | TBD     |
| Tract #7  | 42.16±                      | TBD                                        | TBD     |
| Tract #8  | Lump Sum                    | TBD                                        | TBD     |
| Tract #9  | Lump Sum                    | TBD                                        | TBD     |
| Tract #10 | Lump Sum                    | TBD                                        | TBD     |

**LOCATION:** Rattlesnake Road (north side of the road) \* Access via easement thru tracts #9 & #10.

Great hunting and recreational property! Trails throughout.

**P.I.D.** #'S: 002-00791-0000 – 40 Acres / 002-00806-0030 – 31 Acres / 002-00792-0000 – 40 Acres (Less acres outlined in attached survey – new legal TBD) / 002-00790-0000 – 40 Acres / 002-00805-0000 – 10 Acres (Less acres outlined in attached survey – new legal TBD) / 002-00789-0000 – 32.10 Acres (Less acres outlined in attached survey – new legal TBD) / 002-00789-0000 – 32.10 Acres (Less acres outlined in attached survey – new legal TBD) / 002-00789-0000 – 32.10 Acres (Less acres outlined in attached survey – new legal TBD) / (See attached plat of survey for the 36.97± acres that will not be included in the sale of tract 1)