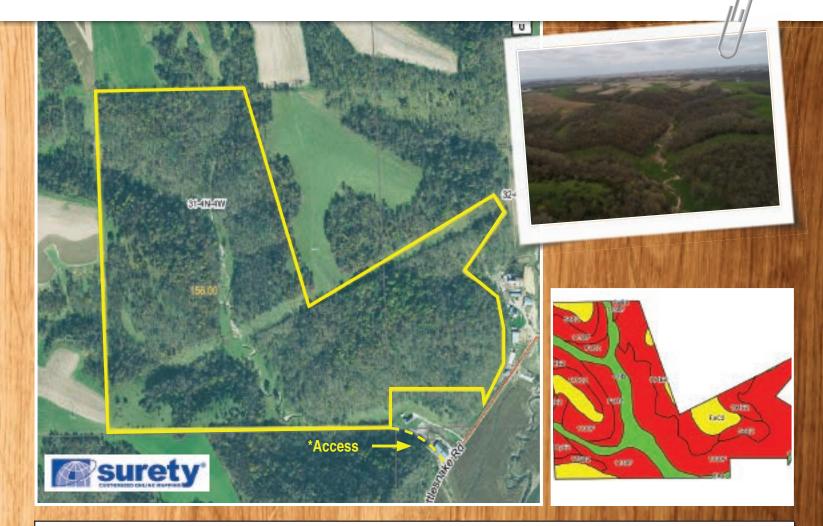

# the **Privilege**

Tracts #1 (Grant Co., WI) 156.13± acres will be sold so much an acre X the multiplier (acres) for each tract and will be sold Choice with the Privilege, in which the Selling Choice high bidder may take any or all tracts or any combination of tracts, in any order, for their high bid. This will continue until all tracts are sold their high bid. This will continue until all tracts are sold.

**LOCATION:** Rattlesnake Road (north side of the road) \* Access via easement thru tracts #9 & #10.

Great hunting and recreational property! Trails throughout.

**P.I.D.** #'S: 002-00791-0000 – 40 Acres / 002-00806-0030 – 31 Acres / 002-00792-0000 – 40 Acres (Less acres outlined in attached survey – new legal TBD) / 002-00790-0000 – 40 Acres / 002-00805-0000 – 10 Acres (Less acres outlined in attached survey – new legal TBD) / 002-00789-0000 – 32.10 Acres (Less acres outlined in attached survey – new legal TBD) / 002-00789-0000 – 32.10 Acres (Less acres outlined in attached survey – new legal TBD) / 002-00789-0000 – 32.10 Acres (Less acres outlined in attached survey – new legal TBD) / (See attached plat of survey for the 36.97± acres that will not be included in the sale of tract 1)

**2018 TAXES:** \$284.11 (New tax amount TBD with the reduction of the total of 36.97± acres from affected parcels)

| Area  | Symbol: WI043, Soil Area Version: 13                                             |       |                  |           |                  |                    |
|-------|----------------------------------------------------------------------------------|-------|------------------|-----------|------------------|--------------------|
| Code  | Soil Description                                                                 | Acres | Percent of field | PI Legend | Non-Irr Class *c | Productivity Index |
| 1130F | Lacrescent-Dunbarton complex, very stony, 30 to 60 percent slopes                | 69.29 | 44.4%            |           | VIIs             | 0                  |
| 194E2 | Newglarus silt loam, moderately deep, 20 to 30 percent slopes, moderately eroded | 22.53 | 14.4%            |           | Vle              | 0                  |
| ChB   | Chaseburg silt loam, moderately well drained, 2 to 6 percent slopes              | 19.64 | 12.6%            |           | llw              | 92                 |
| FaC2  | Fayette silt loam, 6 to 12 percent slopes, moderately eroded                     | 18.41 | 11.8%            |           | llle             | 61                 |
| FvD2  | Fayette silt loam, valleys, 12 to 20 percent slopes, moderately eroded           | 8.51  | 5.5%             |           | IVe              | 0                  |
| SoE2  | Sogn silt loam, 15 to 20 percent slopes, moderately eroded                       | 7.73  | 5.0%             |           | VIIs             | 0                  |
| DyE2  | Newglarus-Dunbarton silt loams, 12 to 20 percent slopes, moderately eroded       | 3.85  | 2.5%             |           | IVe              | 0                  |
| 175C2 | Palsgrove silt loam, 6 to 12 percent slopes, moderately eroded                   | 3.23  | 2.1%             |           | llle             | 0                  |
| 175D2 | Palsgrove silt loam, 12 to 20 percent slopes, moderately eroded                  | 2.28  | 1.5%             |           | IVe              | 0                  |
| ChA   | Chaseburg silt loam, moderately well drained, 0 to 2 percent slopes              | 0.53  | 0.3%             |           | llw              | 92                 |
|       |                                                                                  |       |                  | W         | eighted Average  | 19.1               |