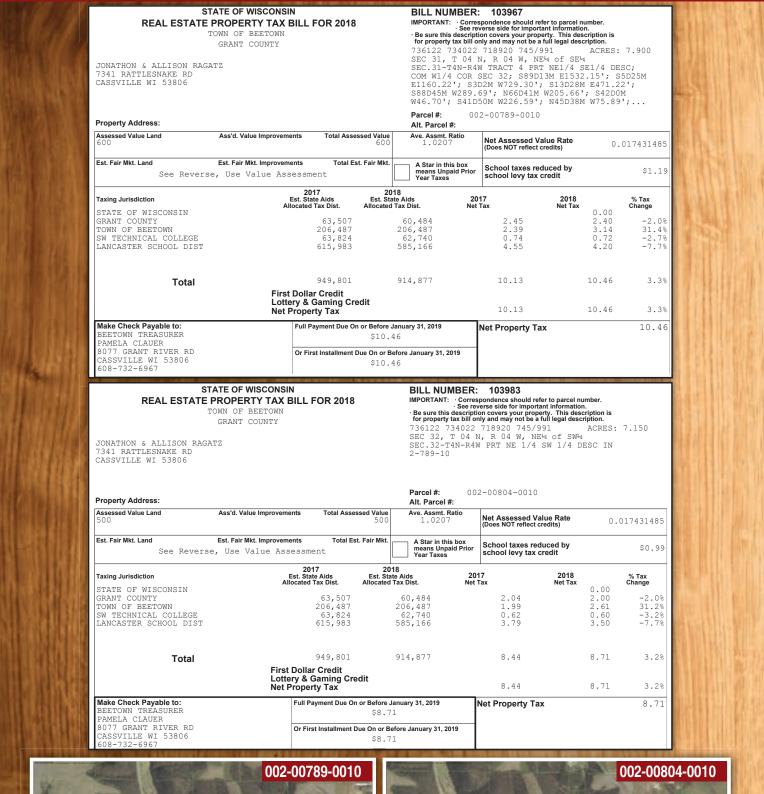

### **AUCTIONEER'S NOTE**

594+/- Acres Multiple tract auction featuring a working cattle ranch, a meat shop / ag building with box stalls, residential home on acreage and numerous tracts of land. Tillable land currently rented for 2019, crop rent to be prorated between the buyer and seller. Prime hunting and recreational tracts with natural springs, mature hardwoods and Grant River frontage. Timber buyers take note as mature hardwoods and highly sought out walnut trees as well as ginseng can be found on the property. Endless opportunities from hunting, four wheeling, hiking, tubing, kayaking, fishing and the list goes on. Buy one or more tracts turn your dreams into a reality. Come bid and buy at your price.