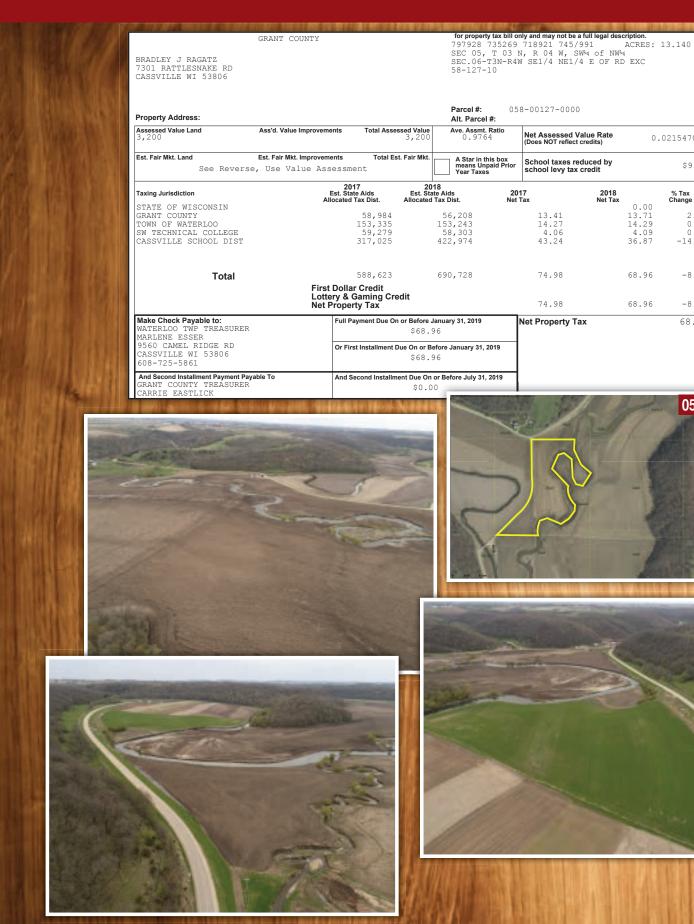

# Tract I - Tax Statements (1 of 3)

STATE OF WISCONSIN BILL NUMBER: 103970 

 Difference
 Nould refer to parcel number. See reverse side for important information.

 • Be sure this description covers your property. This description is for property tax bill only and may not be a full legal description.

 797928
 735269

 745/991
 513/652

 ACRES:
 40.000

 SEC
 31. T

 74N-R4W
 SE1/4

 DEC
 IN

 Desc.
 21.74N-R4W

 **REAL ESTATE PROPERTY TAX BILL FOR 2018** TOWN OF BEETOWN GRANT COUNTY BRADLEY J RAGATZ 7301 RATTLESNAKE RD CASSVILLE WI 53806 Parcel #: 002-00792-0000 Property Address: Alt. Parcel #: Assessed Value Land 2,900 Ass'd. Value Improvements Total Assessed Value Ave. Assmt. Ratio Net Assessed Value Rate (Does NOT reflect credits) 0.017431485 Total Est. Fair Mkt. Est. Fair Mkt. Land Est. Fair Mkt. Improvements A Star in this box means Unpaid Prior Year Taxes School taxes reduced by school levy tax credit \$5.74 See Reverse, Use Value Assessment 2017 2018 Est. State Aids Allocated Tax Dist. Taxing Jurisdiction Est. State Aids Allocated Tax Dist. 2017 Net Tax 2018 Net Tax % Tax Change STATE OF WISCONSIN 0.00 63,507 GRANT COUNTY 60,484 11.44 11.62 1.6% TOWN OF BEETOWN SW TECHNICAL COLLEGE 206,487 63,824 206,487 62,740 11.14 36.1% 3.46 21.24 3.46 20.31 LANCASTER SCHOOL DIST 585,166 -4.4% 615,983 949,801 914,877 47.28 50.55 6.9% Total First Dollar Credit Lottery & Gaming Credit Net Property Tax 47.28 50.55 6.9% Make Check Payable to: BEETOWN TREASURER PAMELA CLAUER Full Payment Due On or Before January 31, 2019 Net Property Tax 50.55 \$50.55 8077 GRANT RIVER RD CASSVILLE WI 53806 Or First Installment Due On or Before January 31, 2019 \$50.55 STATE OF WISCONSIN BILL NUMBER: 103966 BILL NUMBER: 103966 IMPORTANT: Correspondence should refer to parcel number. See sure this description covers your property. This description is for property tax bill only and may not be a full legal description. 797928 735269 745/991 513/652 ACRES: 32.3 SEC 31, T 04 N, R 04 W, NE% of SE% SEC 31-T4N-R4W TRACT 7 PRT NE1/4 SE1/4 DESC; COM SE COR SEC 31; N1D17M W239.97'; S89D21M 5941.49'; N35D46M E332.08'; N1D24M W197.31'; N9D42M W208.04'; N35D10M W17.01'; N65D55M W248.81'; N58D39M W125.53'; S86D54M ... **REAL ESTATE PROPERTY TAX BILL FOR 2018** TOWN OF BEETOWN GRANT COUNTY ACRES: 32.100 BRADLEY J RAGATZ 7301 RATTLESNAKE RD CASSVILLE WI 53806 Parcel #: 002-00789-0000 Property Address: Alt. Parcel #: Ass'd. Value Improvements Ave. Assmt. Ratio Assessed Value Land 4,200 Total Assessed Value Net Assessed Value Rate (Does NOT reflect credits) 0.017431485 Est. Fair Mkt. Improvements Total Est. Fair Mkt. A Star in this box means Unpaid Prior Year Taxes Est. Fair Mkt. Land School taxes reduced by school levy tax credit \$8.32 See Reverse, Use Value Assessment 2017 Est. State Aids Allocated Tax Dist. 2018 Est. State Aids Allocated Tax Dist. Taxing Jurisdiction 2017 Net Tax 2018 Net Tax % Tax Change STATE OF WISCONSIN GRANT COUNTY TOWN OF BEETOWN 0 00 16.34 15.91 4.94 30.34 16.82 63,507 60,484 2.9% 206,487 63,824 615,983 206,487 62,740 38.0% SW TECHNICAL COLLEGE LANCASTER SCHOOL DIST 1.6% 585,166 29.41 Total 949,801 914,877 67.53 73.21 8.4% First Dollar Credit Lottery & Gaming Credit Net Property Tax 67.53 73.21 8.4% Make Check Payable to: Full Payment Due On or Before January 31, 2019 Net Property Tax 73.21 BEETOWN TREASURER PAMELA CLAUER 8077 GRANT RIVER RD \$73.21 Or First Installment Due On or Before January 31, 2019 CASSVILLE WI 53806 \$73.21 002-00792-0000 002-00789-0000

# Tract 1 - Tax Statements (3 of 3)

| BRADLEY J RAGATZ<br>7301 RATTLESNAKE RD                                                                                                                                                                                                                                                                                                                                                | TOWN OF BEETOWN<br>GRANT COUNTY                                                                                                                                                                                                                                                                                                                                                                                                                                                                                                                                                                                                                                             | • Be sure this descrip<br>for property tax bill<br>797928 735269<br>SEC 32, T 04                                                                                                                                                                                                                                                                                                                                                                                                                                                                                                                                                                                                                                                                                                        | everse side for important informa<br>tion covers your property. This co-<br>only and may not be a full legal d<br>3 513/652 386/247<br>N, R 04 W, NW4 of S<br>3W PRT NW1/4 SW1/4 D                                                                                                                                                                                                                                                                                                     | lescription is<br>escription.<br>ACRES:<br>₩ <sup>1</sup> ⁄4                                                                                    |                                                                                                           |
|----------------------------------------------------------------------------------------------------------------------------------------------------------------------------------------------------------------------------------------------------------------------------------------------------------------------------------------------------------------------------------------|-----------------------------------------------------------------------------------------------------------------------------------------------------------------------------------------------------------------------------------------------------------------------------------------------------------------------------------------------------------------------------------------------------------------------------------------------------------------------------------------------------------------------------------------------------------------------------------------------------------------------------------------------------------------------------|-----------------------------------------------------------------------------------------------------------------------------------------------------------------------------------------------------------------------------------------------------------------------------------------------------------------------------------------------------------------------------------------------------------------------------------------------------------------------------------------------------------------------------------------------------------------------------------------------------------------------------------------------------------------------------------------------------------------------------------------------------------------------------------------|----------------------------------------------------------------------------------------------------------------------------------------------------------------------------------------------------------------------------------------------------------------------------------------------------------------------------------------------------------------------------------------------------------------------------------------------------------------------------------------|-------------------------------------------------------------------------------------------------------------------------------------------------|-----------------------------------------------------------------------------------------------------------|
| CASSVILLE WI 53806 Property Address:                                                                                                                                                                                                                                                                                                                                                   |                                                                                                                                                                                                                                                                                                                                                                                                                                                                                                                                                                                                                                                                             | Parcel #: 0<br>Alt. Parcel #:                                                                                                                                                                                                                                                                                                                                                                                                                                                                                                                                                                                                                                                                                                                                                           | 02-00805-0000                                                                                                                                                                                                                                                                                                                                                                                                                                                                          |                                                                                                                                                 |                                                                                                           |
| Assessed Value Land<br>1,200                                                                                                                                                                                                                                                                                                                                                           | Ass'd. Value Improvements Total Assessed Val                                                                                                                                                                                                                                                                                                                                                                                                                                                                                                                                                                                                                                | ue Ave. Assmt. Ratio                                                                                                                                                                                                                                                                                                                                                                                                                                                                                                                                                                                                                                                                                                                                                                    | Net Assessed Value Rate<br>(Does NOT reflect credits)                                                                                                                                                                                                                                                                                                                                                                                                                                  | 0.                                                                                                                                              | .017431485                                                                                                |
| Est. Fair Mkt. Land<br>See Revers                                                                                                                                                                                                                                                                                                                                                      | Est. Fair Mkt. Improvements Total Est. Fair M<br>e, Use Value Assessment                                                                                                                                                                                                                                                                                                                                                                                                                                                                                                                                                                                                    | kt. A Star in this box<br>means Unpaid Prior<br>Year Taxes                                                                                                                                                                                                                                                                                                                                                                                                                                                                                                                                                                                                                                                                                                                              | School taxes reduced by school levy tax credit                                                                                                                                                                                                                                                                                                                                                                                                                                         |                                                                                                                                                 | \$2.38                                                                                                    |
| Taxing Jurisdiction                                                                                                                                                                                                                                                                                                                                                                    | Est. State Aids Est.                                                                                                                                                                                                                                                                                                                                                                                                                                                                                                                                                                                                                                                        |                                                                                                                                                                                                                                                                                                                                                                                                                                                                                                                                                                                                                                                                                                                                                                                         | 017 2018<br>t Tax Net Ta                                                                                                                                                                                                                                                                                                                                                                                                                                                               |                                                                                                                                                 | % Tax<br>Change                                                                                           |
| STATE OF WISCONSIN<br>GRANT COUNTY<br>TOWN OF BEETOWN<br>SW TECHNICAL COLLEGE<br>LANCASTER SCHOOL DIST                                                                                                                                                                                                                                                                                 | 63,507<br>206,487<br>63,824<br>615,983                                                                                                                                                                                                                                                                                                                                                                                                                                                                                                                                                                                                                                      | 60,484<br>206,487<br>62,740<br>585,166                                                                                                                                                                                                                                                                                                                                                                                                                                                                                                                                                                                                                                                                                                                                                  | 4.90<br>4.77<br>1.48<br>9.10                                                                                                                                                                                                                                                                                                                                                                                                                                                           | 0.00<br>4.81<br>6.27<br>1.43<br>8.40                                                                                                            | -1.8%<br>31.4%<br>-3.4%<br>-7.7%                                                                          |
| Total                                                                                                                                                                                                                                                                                                                                                                                  | 949,801                                                                                                                                                                                                                                                                                                                                                                                                                                                                                                                                                                                                                                                                     | 914,877                                                                                                                                                                                                                                                                                                                                                                                                                                                                                                                                                                                                                                                                                                                                                                                 | 20.25                                                                                                                                                                                                                                                                                                                                                                                                                                                                                  | 20.91                                                                                                                                           | 3.3%                                                                                                      |
|                                                                                                                                                                                                                                                                                                                                                                                        | First Dollar Credit<br>Lottery & Gaming Credit<br>Net Property Tax                                                                                                                                                                                                                                                                                                                                                                                                                                                                                                                                                                                                          |                                                                                                                                                                                                                                                                                                                                                                                                                                                                                                                                                                                                                                                                                                                                                                                         | 20.25                                                                                                                                                                                                                                                                                                                                                                                                                                                                                  | 20.91                                                                                                                                           | 3.3%                                                                                                      |
| Make Check Payable to:                                                                                                                                                                                                                                                                                                                                                                 | Full Payment Due On or Befo                                                                                                                                                                                                                                                                                                                                                                                                                                                                                                                                                                                                                                                 | <b>re January 31, 2019</b><br>) <b>.</b> 91                                                                                                                                                                                                                                                                                                                                                                                                                                                                                                                                                                                                                                                                                                                                             | Net Property Tax                                                                                                                                                                                                                                                                                                                                                                                                                                                                       |                                                                                                                                                 | 20.91                                                                                                     |
| BEETOWN TREASURER                                                                                                                                                                                                                                                                                                                                                                      | Ψ2.C                                                                                                                                                                                                                                                                                                                                                                                                                                                                                                                                                                                                                                                                        |                                                                                                                                                                                                                                                                                                                                                                                                                                                                                                                                                                                                                                                                                                                                                                                         |                                                                                                                                                                                                                                                                                                                                                                                                                                                                                        |                                                                                                                                                 |                                                                                                           |
| PAMELA CLAUER<br>8077 GRANT RIVER RD<br>CASSVILLE WI 53806<br>608-732-6967<br>S<br>REAL ESTATE<br>BRADLEY J RAGATZ                                                                                                                                                                                                                                                                     | Or First Installment Due On o                                                                                                                                                                                                                                                                                                                                                                                                                                                                                                                                                                                                                                               | BILL NUMBER<br>IMPORTANT: Corre<br>Be sure this descrip<br>for property tax bill<br>797928 735269<br>SEC 05, T 03<br>SEC.32-T4N-R4                                                                                                                                                                                                                                                                                                                                                                                                                                                                                                                                                                                                                                                      | spondence should refer to parcel<br>everse side for important informat<br>tion covers your property. This d<br>only and may not be a full legal de<br>735269 745/991<br>N, R 04 W, NW4 of NV<br>W PRT SW1/4 SW1/4 &                                                                                                                                                                                                                                                                    | ACRES: 3<br>SE1/4 SW1                                                                                                                           | 1/4                                                                                                       |
| PAMELA CLAUER<br>8077 GRANT RIVER RD<br>CASSVILLE WI 53806<br>608-732-6967<br>SREAL ESTATE<br>BRADLEY J RAGATZ<br>7301 RATTLESNAKE RD<br>CASSVILLE WI 53806                                                                                                                                                                                                                            | Or First Installment Due On o<br>\$20<br>TATE OF WISCONSIN<br>PROPERTY TAX BILL FOR 2018<br>TOWN OF BEETOWN                                                                                                                                                                                                                                                                                                                                                                                                                                                                                                                                                                 | BILL NUMBER<br>IMPORTANT: Corre<br>Seer<br>Be sure this descript<br>for property tax bild<br>797928 735269<br>SEC 05, T 03<br>SEC.32-T4N-R4<br>EXC 2-806-10<br>27/16)<br>Parcel #: 000                                                                                                                                                                                                                                                                                                                                                                                                                                                                                                                                                                                                  | spondence should refer to parcel<br>everse side for important informat<br>tion covers your property. This d<br>inly and may not be a full legal de<br>735269 745/991<br>N, R 04 W, NW4 of NW                                                                                                                                                                                                                                                                                           | ACRES: 3<br>SE1/4 SW1                                                                                                                           | 1/4                                                                                                       |
| PAMELA CLAUER<br>8077 GRANT RIVER RD<br>CASSVILLE WI 53806<br>608-732-6967<br>S<br>REAL ESTATE<br>BRADLEY J RAGATZ<br>7301 RATTLESNAKE RD                                                                                                                                                                                                                                              | Or First Installment Due On o<br>\$20<br>TATE OF WISCONSIN<br>PROPERTY TAX BILL FOR 2018<br>TOWN OF BEETOWN                                                                                                                                                                                                                                                                                                                                                                                                                                                                                                                                                                 | BILL NUMBER<br>IMPORTANT: Corre<br>See re<br>Be sure this descrip<br>for property tax bill<br>797928 735269<br>SEC 05, T 03<br>SEC.32-T4N-R4<br>EXC 2-806-10<br>27/16)<br>Parcel #: 00<br>Alt. Parcel #: 00<br>Alt. Parcel #:                                                                                                                                                                                                                                                                                                                                                                                                                                                                                                                                                           | spondence should refer to parcel<br>verse side for important informat<br>tion covers your property. This d<br>only and may not be a full legal de<br>735269 745/991<br>N, R 04 W, NNM4 of NV<br>PRT SW1/4 SW1/4 &<br>& 2-806-20 (PRT OF 1                                                                                                                                                                                                                                              | sscription is<br>ACRES: 3<br>M<br>SE1/4 SWI<br>PACT 8 SU                                                                                        | 1/4                                                                                                       |
| PAMELA CLAUER<br>8077 GRANT RIVER RD<br>CASSVILLE WI 53806<br>608-732-6967<br>SREAL ESTATE<br>BRADLEY J RAGATZ<br>7301 RATTLESNAKE RD<br>CASSVILLE WI 53806<br>Property Address:<br>Assessed Value Land<br>2,200<br>Est. Fair Mkt. Land                                                                                                                                                | Or First Installment Due On o<br>\$20<br>TATE OF WISCONSIN<br>PROPERTY TAX BILL FOR 2018<br>OWN OF BEETOWN<br>GRANT COUNTY<br>Ass'd. Value Improvements Total Assessed Value                                                                                                                                                                                                                                                                                                                                                                                                                                                                                                | D.91           BILL NUMBER           IMPORTANT:         Corre           See ref         See ref           For property tax bill         797928           780         SEC           SEC         05, T           SEC         32           SE         32           Barcel #:         00           Alt. Parcel #:         01           1.0207         10207 | spondence should refer to parcel<br>werse side for important informat<br>lion covers your property. This d<br>nnly and may not be a full legal de<br>735269 745/991<br>N, R 04 W, NNM4 of NW<br>W PRT SW1/4 SW1/4 &<br>& 2-806-20 (PRT OF 1<br>)2-00806-0030<br>Net Assessed Value Rate                                                                                                                                                                                                | sscription is<br>ACRES: 3<br>M<br>SE1/4 SWI<br>PACT 8 SU                                                                                        | 1/4<br>URVEY                                                                                              |
| PAMELA CLAUER<br>8077 GRANT RIVER RD<br>CASSVILLE WI 53806<br>60R-732-6967<br>SREAL ESTATE<br>BRADLEY J RAGATZ<br>7301 RATTLESNAKE RD<br>CASSVILLE WI 53806<br>Property Address:<br>Assessed Value Land<br>2, 200<br>Est. Fair Mkt. Land<br>See Revers<br>Taxing Jurisdiction                                                                                                          | Or First Installment Due On o<br>\$20<br>TATE OF WISCONSIN<br>PROPERTY TAX BILL FOR 2018<br>TOWN OF BEETOWN<br>GRANT COUNTY<br>Ass'd. Value Improvements<br>Total Assessed Valu<br>2, 20<br>Est. Fair Mkt. Improvements<br>c. Use Value Assessment<br>Total Est. Fair Mkt<br>2017<br>Est. State Aids<br>Est. State Aids<br>Total Est. Est. State Aids                                                                                                                                                                                                                                                                                                                       | BILL NUMBER<br>IMPORTANT: Corre<br>Seer<br>Be sure this descript<br>for property tax bill<br>(797928 735269<br>SEC 05, T 03<br>SEC .32-T4N-R4<br>EXC 2-806-10<br>27/16)<br>Parcel #: 00<br>Alt. Parcel #: 01<br>Alt. Parcel #: 01<br>Astar in this box<br>Means Unpaid Prior<br>Year Taxes<br>2018<br>State Alds 22                                                                                                                                                                                                                                                                                                                                                                                                                                                                     | spondence should refer to parcel<br>weres eide for important informat<br>tion covers your property. This d<br>nll and may not be a full legal de<br>735269 745/991<br>N, R 04 W, NW4 of NW<br>W PRT SW1/4 SW1/4 &<br>& 2-806-20 (PRT OF 1<br>02-00806-0030<br>Net Assessed Value Rate<br>(Does NOT reflect credits)<br>School taxes reduced by                                                                                                                                         | scription is<br>scription.<br>ACRES: 7<br>Ma<br>SE1/4 SWI<br>RACT 8 SU<br>RACT 8 SU<br>0.1                                                      | 1/4<br>URVEY<br>017431485                                                                                 |
| PAMELA CLAUER<br>8077 GRANT RIVER RD<br>CASSVILLE WI 53806<br>608-732-6967<br>SREAL ESTATE<br>BRADLEY J RAGATZ<br>7301 RATTLESNAKE RD<br>CASSVILLE WI 53806<br>Property Address:<br>Assessed Value Land<br>2,200<br>Est. Fair Mkt. Land<br>See Revers                                                                                                                                  | Or First Installment Due On o<br>\$20<br>TATE OF WISCONSIN<br>PROPERTY TAX BILL FOR 2018<br>TOWN OF BEETOWN<br>GRANT COUNTY<br>Ass'd. Value Improvements<br>Total Assessed Valu<br>2, 20<br>Est. Fair Mkt. Improvements<br>c. Use Value Assessment<br>Total Est. Fair Mkt<br>2017<br>Est. State Aids<br>Est. State Aids<br>Total Est. Est. State Aids                                                                                                                                                                                                                                                                                                                       | BILL NUMBER<br>IMPORTANT: Corre<br>Seer<br>Be sure this descript<br>for property tax bill<br>(797928 735269<br>SEC 05, T 03<br>SEC .32-T4N-R4<br>EXC 2-806-10<br>27/16)<br>Parcel #: 00<br>Alt. Parcel #: 01<br>Alt. Parcel #: 01<br>Astar in this box<br>Means Unpaid Prior<br>Year Taxes<br>2018<br>State Alds 22                                                                                                                                                                                                                                                                                                                                                                                                                                                                     | spondence should refer to parcel<br>weres exide for important information<br>tion covers your property. This d<br>101 and may not be a full legal de<br>735269 745/991<br>N, R 04 W, NWM of NW<br>W PRT SW1/4 SW1/4 &<br>& 2-806-20 (PRT OF 1<br>02-00806-0030<br>Net Assessed Value Rate<br>(Does NOT reflect credits)<br>School taxes reduced by<br>school levy tax credit                                                                                                           | Secription is<br>acres: 1<br>ACRES: 1<br>M4<br>SE1/4 SWI<br>PACT 8 SU<br>PACT 8 SU                                                              | 1/4<br>URVEY<br>017431485<br>\$4.36<br>% Tax                                                              |
| PAMELA CLAUER<br>8077 GRANT RIVER RD<br>CASSVILLE WI 53806<br>608-732-6967<br>S<br>REAL ESTATE<br>BRADLEY J RAGATZ<br>7301 RATTLESNAKE RD<br>CASSVILLE WI 53806<br>Property Address:<br>Assessed Value Land<br>2, 200<br>Est. Fair Mkt. Land<br>See Revers<br>Taxing Jurisdiction<br>STATE OF WISCONSIN<br>GRANT COUNTY<br>TOWN OF BEETOWN<br>SW TECHNICAL COLLEGE                     | Or First Installment Due On o \$20       FATE OF WISCONSIN       PROPERTY TAX BILL FOR 2018       TOWN OF BEETOWN       GRANT COUNTY         Ass'd. Value Improvements       Total Assessed Value       e, Use Value Assessment       2017       Est. State Aids<br>Allocated Tax Dist.       63,507       206,487       63,824       615,983       949,801                                                                                                                                                                                                                                                                                                                 | D.91         BILL NUMBER         IMPORTANT: Corre         See refine description         for property tax bill         797928         7826         SEC         Parcel #:         0         Alt. Parcel #:         0         1.0207         dt.         Alt. Parcel #:         0         1.0207         dt.         Alt. Parcel #:         0         1.0207         dt.         State Alds         60,484         206,487         62,740                            | Spondence should refer to parcel<br>verse side for important information<br>tion covers your property. This d<br>information and any not be a full legal de<br>735269 745/991           N, R 04 W, NNM4 of NV<br>W PRT SW1/4 SW1/4 &<br>& 2-806-20 (PRT OF 1)           02-00806-0030           Net Assessed Value Rate<br>(Does NOT reflect credits)           School taxes reduced by<br>school levy tax credit           017         2018<br>Net Tax           8.99<br>8.75<br>2.72 | scription is<br>ACRES: 3<br>PA<br>SE1/4 SW3<br>RACT 8 SU<br>0.0<br>0.1<br>0.1<br>0.1<br>11.50<br>2.63                                           | 1/4<br>URVEY<br>017431485<br>\$4.36<br>%Tax<br>Change<br>-2.0%<br>31.4%<br>-3.3%                          |
| PAMELA CLAUER<br>8077 GRANT RIVER RD<br>CASSVILLE WI 53806<br>608-732-6967<br>SREAL ESTATE<br>BRADLEY J RAGATZ<br>7301 RATTLESNAKE RD<br>CASSVILLE WI 53806<br>Property Address:<br>Assessed Value Land<br>2,200<br>Est. Fair Mkt. Land<br>See Revers<br>Taxing Jurisdiction<br>STATE OF WISCONSIN<br>GRANT COUNTY<br>TOWN OF BEETOWN<br>SW TECHNICAL COLLEGE<br>LANCASTER SCHOOL DIST | Or First Installment Due On o \$20       TATE OF WISCONSIN       PROPERTY TAX BILL FOR 2018       TOWN OF BEETOWN       GRANT COUNTY       Total Assessed Value       Ass'd. Value Improvements     Total Assessed Value       c) 2017     Est. Fair Mkt. Improvements     Total Est. Fair Mkt       e, Use Value Assessment     Total Est. Fair Mkt       63, 507     206, 487     615, 983       949, 801     First Dollar Credit       Lottery & Gaming Credit       Net Property Tax                                                                                                                                                                                    | D.91         BILL NUMBER         IMPORTANT:       Corre         See or       See or         for property tax bill       Gorre         for property tax bill       See or         for property tax bill       SEC 05, T 03         SEC 05, T 03       SEC 05, T 03         SEC 05, T 03       SEC 2, 32-T4N-R4         EXC 2-806-10       27/16)         Parcel #:       00         Alt. Parcel #:       01         0       1.0207         tt       A Star in this box<br>means Unpaid Prior<br>Year Taxes         2018       21         State Aids       22         60, 484       206, 487         62, 740       585, 166         914, 877                                                                                                                                              | spondence should refer to parcel<br>verse side for important information<br>tion covers your property. This d<br>in and may not be a full legal de<br>735269 745/991<br>N, R 04 W, NW4 of NV<br>W PRT SW1/4 SW1/4 &<br>& 2-806-20 (PRT OF 1<br>02-00806-0030<br>Not Assessed Value Rate<br>(Does NOT reflect credits)<br>School laxes reduced by<br>school levy tax credit<br>017 2018<br>Ref Tax Net Tay<br>8.99<br>8.75<br>2.72<br>16.69<br>37.15<br>37.15                           | scription is<br>scription.<br>ACRES: 7<br>Ma<br>SE1/4 SWI<br>RACT 8 SU<br>RACT 8 SU<br>0.0<br>0.0<br>0.0<br>8.81<br>11.50<br>2.63<br>15.40      | 1/4<br>URVEY<br>017431485<br>\$4.36<br>%Tax<br>Change<br>-2.0%<br>31.4%<br>-3.3%<br>-7.7%<br>3.2%<br>3.2% |
| PAMELA CLAUER<br>8077 GRANT RIVER RD<br>CASSVILLE WI 53806<br>60R-732-6967<br>SREAL ESTATE<br>BRADLEY J RAGATZ<br>7301 RATTLESNAKE RD<br>CASSVILLE WI 53806<br>Property Address:<br>Assessed Value Land<br>2,200<br>Est. Fair Mkt. Land<br>See Revers<br>Taxing Jurisdiction<br>STATE OF WISCONSIN<br>GRANT COUNTY<br>TOWN OF BEETOWN<br>SW TECHNICAL COLLEGE<br>LANCASTER SCHOOL DIST | Or First Installment Due On o \$20       TATE OF WISCONSIN<br>PROPERTY TAX BILL FOR 2018       TOWN OF BEETOWN<br>GRANT COUNTY     Total Assessed Valu<br>2,20       Total Assessed Valu<br>2,20       Est. Fair Mkt. Improvements     Total Assessed Valu<br>2,20       Est. Fair Mkt. Improvements     Total Assessed Valu<br>2,20       Est. Fair Mkt. Improvements     Total Est. Fair Mkt<br>e, Use Value Assessment       2017<br>Est. State Aids<br>Allocated Tax Dist.     Est. Fair Mkt<br>e (3, 507<br>206, 487<br>63, 824<br>615, 983       949, 801       First Dollar Credit<br>Lottery & Gaming Credit<br>Net Property Tax       Full Payment Due On or Befor | BILL NUMBER         IMPORTANT:       Corre         See or       See or         for property tax bill       (797928 735269         SEC 05, T 03       SEC 05, T 03         SEC 05, T 03       SEC 23-T4N-R4         EXC 2-806-10       27/16)         Parcel #:       00         Alt. Parcel #:       01         A Star in this box       means Unpaid Prior         Year Taxes       2018         State Aids       22         60, 484       206, 487         62, 740       585, 166         914, 877       914, 877                                                                                                                                                                                                                                                                     | spondence should refer to parcel<br>verse side for important information<br>overs your property. This d<br>in covers your property. This d<br>'735269 745/991<br>N, R 04 W, NWM of NV<br>W PRT SW1/4 SW1/4 &<br>& 2-806-20 (PRT OF 1<br>02-00806-0030<br>Net Assessed Value Rate<br>(Does NOT reflect credits)<br>School taxes reduced by<br>school levy tax credit<br>Nf 2018<br>Net Tax<br>8.99<br>8.75<br>2.72<br>16.69<br>37.15                                                    | Secription is<br>scription.<br>ACRES: 7<br>M<br>SE1/4 SWI<br>RACT 8 SU<br>RACT 8 SU<br>0.1<br>0.1<br>0.1<br>0.1<br>0.1<br>0.3<br>15.40<br>38.34 | 1/4<br>URVEY<br>017431485<br>\$4.36<br>\$4.36<br>-2.0%<br>31.4%<br>-3.3%<br>-7.7%<br>3.2%                 |