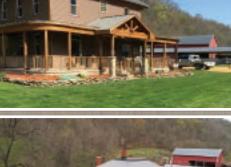

# Land, Cattle Ranch, Commercial/Ag Building, Residential House - Multiple Tracts - 594± Acres

### **AUCTIONEER'S NOTE**

594+/- Acres Multiple tract auction featuring a working cattle ranch, a meat shop / ag building with box stalls, residential home on acreage and numerous tracts of land. Tillable land currently rented for 2019, crop rent to be prorated between the buyer and seller. Prime hunting and recreational tracts with natural springs, mature hardwoods and Grant River frontage. Timber buyers take note as mature hardwoods and highly sought out walnut trees as well as ginseng can be found on the property. Endless opportunities from hunting, four wheeling, hiking, tubing, kayaking, fishing and the list goes on. Buy one or more tracts turn your dreams into a reality. Come bid and buy at your price.