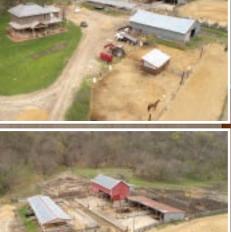

# Land, Cattle Ranch, Commercial/Ag Building, Residential House - Multiple Tracts - 594± Acres

### **AUCTIONEER'S NOTE**

594+/- Acres Multiple tract auction featuring a working cattle ranch, a meat shop / ag building with box stalls, residential home on acreage and numerous tracts of land. Tillable land currently rented for 2019, crop rent to be prorated between the buyer and seller. Prime hunting and recreational tracts with natural springs, mature hardwoods and Grant River frontage. Timber buyers take note as mature hardwoods and highly sought out walnut trees as well as ginseng can be found on the property. Endless opportunities from hunting, four wheeling, hiking, tubing, kayaking, fishing and the list goes on. Buy one or more tracts turn your dreams into a reality. Come bid and buy at your price.