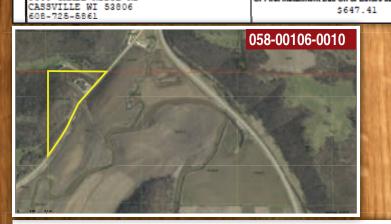

# Tract 2 - Tax Statements (1 of 2)

LOCATION: Rattlesnake Road/Glassmaker Road (east side of the road)

Grant River Frontage / Prime recreational property.

**P.I.D. #'S:** 058-00106-0000 - 26.74 Acres (Has easement to access tract 4) / 058-00127-0000 - 13.14 Acres 058-00121-0000 - 3.72 Acres