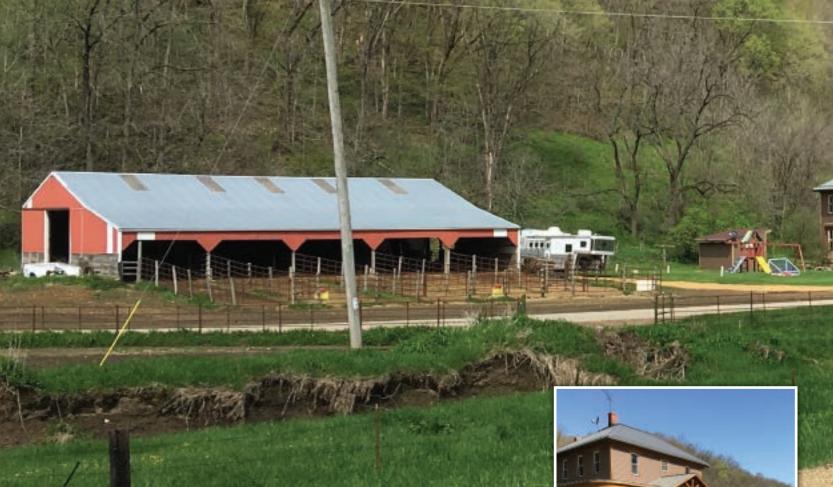

### **AUCTIONEER'S NOTE**

594+/- Acres Multiple tract auction featuring a working cattle ranch, a meat shop / ag building with box stalls, residential home on acreage and numerous tracts of land. Tillable land currently rented for 2019, crop rent to be prorated between the buyer and seller. Prime hunting and recreational tracts with natural springs, mature hardwoods and Grant River frontage. Timber buyers take note as mature hardwoods and highly sought out walnut trees as well as ginseng can be found on the property. Endless opportunities from hunting, four wheeling, hiking, tubing, kayaking, fishing and the list goes on. Buy one or more tracts turn your dreams into a reality. Come bid and buy at your price.