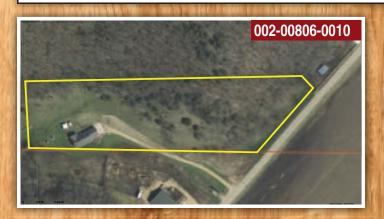

Tract #8 (Grant Co., WI) 9.41± acres will be sold as a lump sum.

Tract #9 (Grant Co., WI) 5.19± acres will be sold as a lump sum.

Tract #10 (Grant Co., WI) 9.6± acres will be sold as a lump sum.

| Sample    | Multi-Tract Bidding Grid    | I. This is an AUCTION! To the Highest Bidd | er.     |
|-----------|-----------------------------|--------------------------------------------|---------|
| *Acr      | es are not represented by a | survey, but are taken from county records. |         |
| Grant Co. | Multiplier                  | Price/Multiplier                           | Bidder# |
| Tract #1  | 156.13±                     | TBD                                        | TBD     |
| Tract #2  | 45.05±                      | TBD                                        | TBD     |
| Tract #3  | 43.60±                      | TBD                                        | TBD     |
| Tract #4  | 104.79±                     | TBD                                        | TBD     |
| Tract #5  | 26.35±                      | TBD                                        | TBD     |
| Tract #6  | 152.36±                     | TBD                                        | TBD     |
| Tract #7  | 42.16±                      | TBD                                        | TBD     |
| Tract #8  | Lump Sum                    | TBD                                        | TBD     |
| Tract #9  | Lump Sum                    | TBD                                        | TBD     |
| Tract #10 | Lump Sum                    | TBD                                        | TBD     |

**LOCATION:** Rattlesnake Road (north side of the road) \* Access via easement thru tracts #9 & #10.

Great hunting and recreational property! Trails throughout.

**P.I.D.** #'S: 002-00791-0000 – 40 Acres / 002-00806-0030 – 31 Acres / 002-00792-0000 – 40 Acres (Less acres outlined in attached survey – new legal TBD) / 002-00790-0000 – 40 Acres / 002-00805-0000 – 10 Acres (Less acres outlined in attached survey – new legal TBD) / 002-00789-0000 – 32.10 Acres (Less acres outlined in attached survey – new legal TBD) / 002-00789-0000 – 32.10 Acres (Less acres outlined in attached survey – new legal TBD) / 002-00789-0000 – 32.10 Acres (Less acres outlined in attached survey – new legal TBD) / (See attached plat of survey for the 36.97± acres that will not be included in the sale of tract 1)