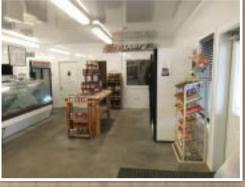

Commercial / Ag Building

### **AUCTIONEER'S NOTE**

594+/- Acres Multiple tract auction featuring a working cattle ranch, a meat shop / ag building with box stalls, residential home on acreage and numerous tracts of land. Tillable land currently rented for 2019, crop rent to be prorated between the buyer and seller. Prime hunting and recreational tracts with natural springs, mature hardwoods and Grant River frontage. Timber buyers take note as mature hardwoods and highly sought out walnut trees as well as ginseng can be found on the property. Endless opportunities from hunting, four wheeling, hiking, tubing, kayaking, fishing and the list goes on. Buy one or more tracts turn your dreams into a reality. Come bid and buy at your price.