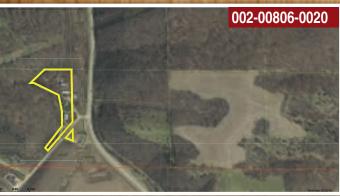

LOCATION: County U (west side of the road)

Heavy wooded tract with mature Hardwoods and Walnut trees. Approximately 200' bunk line feeders.

**P.I.D. #'S:** 002-00804-0010 - 7.15 Acres / 002-00805-0010 - 30 Acres / 002-00789-0010 - 7.9 Acres **2018 TAXES:** \$57.51