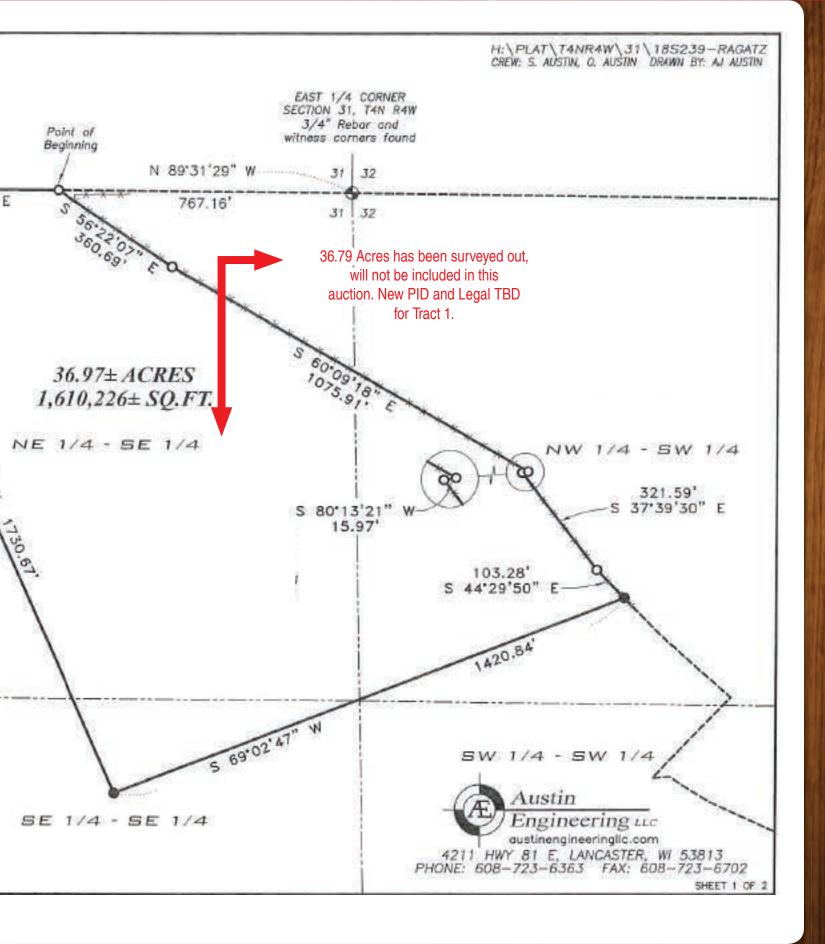

**LOCATION:** Rattlesnake Road (north side of the road) \* Access via easement thru tracts #9 & #10.

Great hunting and recreational property! Trails throughout.

**P.I.D.** #'S: 002-00791-0000 – 40 Acres / 002-00806-0030 – 31 Acres / 002-00792-0000 – 40 Acres (Less acres outlined in attached survey – new legal TBD) / 002-00790-0000 – 40 Acres / 002-00805-0000 – 10 Acres (Less acres outlined in attached survey – new legal TBD) / 002-00789-0000 – 32.10 Acres (Less acres outlined in attached survey – new legal TBD) / 002-00789-0000 – 32.10 Acres (Less acres outlined in attached survey – new legal TBD) / 002-00789-0000 – 32.10 Acres (Less acres outlined in attached survey – new legal TBD) / (See attached plat of survey for the 36.97± acres that will not be included in the sale of tract 1)

**2018 TAXES:** \$284.11 (New tax amount TBD with the reduction of the total of 36.97± acres from affected parcels)

| Area  | Symbol: WI043, Soil Area Version: 13                                             |       |                  |           |                  |                    |
|-------|----------------------------------------------------------------------------------|-------|------------------|-----------|------------------|--------------------|
| Code  | Soil Description                                                                 | Acres | Percent of field | PI Legend | Non-Irr Class *c | Productivity Index |
| 1130F | Lacrescent-Dunbarton complex, very stony, 30 to 60 percent slopes                | 69.29 | 44.4%            |           | VIIs             | 0                  |
| 194E2 | Newglarus silt loam, moderately deep, 20 to 30 percent slopes, moderately eroded | 22.53 | 14.4%            |           | Vle              | 0                  |
| ChB   | Chaseburg silt loam, moderately well drained, 2 to 6 percent slopes              | 19.64 | 12.6%            |           | llw              | 92                 |
| FaC2  | Fayette silt loam, 6 to 12 percent slopes, moderately eroded                     | 18.41 | 11.8%            |           | llle             | 61                 |
| FvD2  | Fayette silt loam, valleys, 12 to 20 percent slopes, moderately eroded           | 8.51  | 5.5%             |           | IVe              | 0                  |
| SoE2  | Sogn silt loam, 15 to 20 percent slopes, moderately eroded                       | 7.73  | 5.0%             |           | VIIs             | 0                  |
| DyE2  | Newglarus-Dunbarton silt loams, 12 to 20 percent slopes, moderately eroded       | 3.85  | 2.5%             |           | IVe              | 0                  |
| 175C2 | Palsgrove silt loam, 6 to 12 percent slopes, moderately eroded                   | 3.23  | 2.1%             |           | llle             | 0                  |
| 175D2 | Palsgrove silt loam, 12 to 20 percent slopes, moderately eroded                  | 2.28  | 1.5%             |           | IVe              | 0                  |
| ChA   | Chaseburg silt loam, moderately well drained, 0 to 2 percent slopes              | 0.53  | 0.3%             |           | llw              | 92                 |
|       |                                                                                  |       |                  | W         | eighted Average  | 19.1               |

#### **Tract 1 - Survey** Survey of excluded land from PID's.