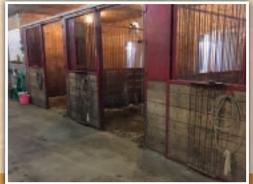

Commercial / Ag Building

### **AUCTIONEER'S NOTE**

594+/- Acres Multiple tract auction featuring a working cattle ranch, a meat shop / ag building with box stalls, residential home on acreage and numerous tracts of land. Tillable land currently rented for 2019, crop rent to be prorated between the buyer and seller. Prime hunting and recreational tracts with natural springs, mature hardwoods and Grant River frontage. Timber buyers take note as mature hardwoods and highly sought out walnut trees as well as ginseng can be found on the property. Endless opportunities from hunting, four wheeling, hiking, tubing, kayaking, fishing and the list goes on. Buy one or more tracts turn your dreams into a reality. Come bid and buy at your price.