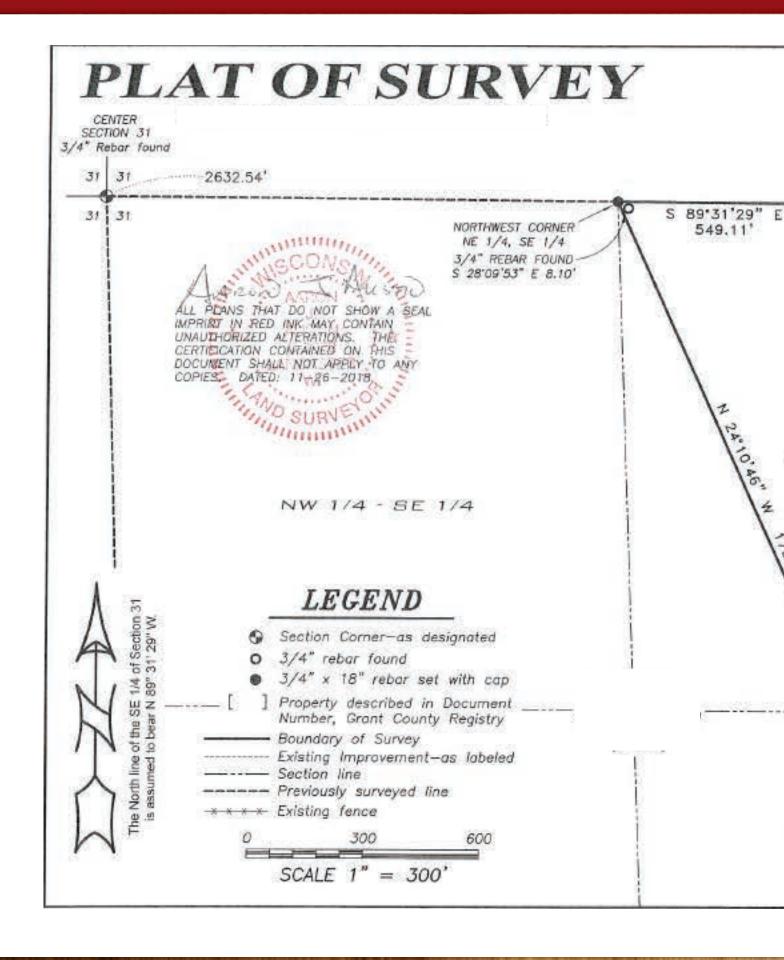

| 2.5%             |           | IVe              | 0                  |
| 175C2 | Palsgrove silt loam, 6 to 12 percent slopes, moderately eroded                   | 3.23  | 2.1%             |           | llle             | 0                  |
| 175D2 | Palsgrove silt loam, 12 to 20 percent slopes, moderately eroded                  | 2.28  | 1.5%             |           | IVe              | 0                  |
| ChA   | Chaseburg silt loam, moderately well drained, 0 to 2 percent slopes              | 0.53  | 0.3%             |           | llw              | 92                 |
|       |                                                                                  |       |                  | W         | eighted Average  | 19.1               |

Soils data provided by USDA and NRCS



#### **Tract 1 - Survey** Survey of excluded land from PID's.



# Tract I - Tax Statements (1 of 3)







STATE OF WISCONSIN BILL NUMBER: 103970 

 Difference
 Nould refer to parcel number. See reverse side for important information.

 • Be sure this description covers your property. This description is for property tax bill only and may not be a full legal description.

 797928
 735269

 745/991
 513/652

 ACRES:
 40.000

 SEC
 31. T

 74N-R4W
 SE1/4

 DEC
 IN

 Desc.
 21.74N-R4W

 **REAL ESTATE PROPERTY TAX BILL FOR 2018** TOWN OF BEETOWN GRANT COUNTY BRADLEY J RAGATZ 7301 RATTLESNAKE RD CASSVILLE WI 53806 Parcel #: 002-00792-0000 Property Address: Alt. Parcel #: Assessed Value Land 2,900 Ass'd. Value Improvements Total Assessed Value Ave. Assmt. Ratio Net Assessed Value Rate (Does N