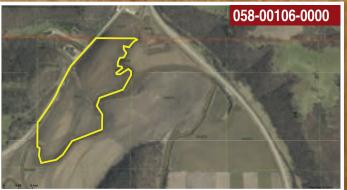

# Tract 2 - Tax Statements (1 of 2)

LOCATION: Rattlesnake Road/Glassmaker Road (east side of the road)

Grant River Frontage / Prime recreational property.

**P.I.D. #'S:** 058-00106-0000 - 26.74 Acres (Has easement to access tract 4) / 058-00127-0000 - 13.14 Acres 058-00121-0000 - 3.72 Acres

2018 TAXES: \$228.41

| Area Symbol: WI043. | Soil Area | Version <sup>.</sup> | 13 |
|---------------------|-----------|----------------------|----|

|          |                                                                                  |       |                  | w         | eighted Average  | 72.6               |
|----------|----------------------------------------------------------------------------------|-------|------------------|-----------|------------------|--------------------|
| FvE2     | Fayette silt loam, valleys, 20 to 30 percent slopes, moderately eroded           | 0.97  | 2.2%             |           | Vle              | 0                  |
| 601<br>C | Beavercreek cobbly fine sandy loam, 3 to 12 percent slopes, occasionally flooded | 1.55  | 3.6%             |           | VIs              | 0                  |
| RcB      | Richwood silt loam, 2 to 6 percent slopes                                        | 1.77  | 4.1%             |           | lle              | 0                  |
| W        | Water                                                                            | 4.52  | 10.4%            |           |                  | 0                  |
| Ar       | Arenzville silt loam, 0 to 3 percent slopes, occasionally flooded                | 34.79 | 79.8%            |           | llw              | 91                 |
| е        |                                                                                  |       |                  | _         |                  |                    |
|          | Soil Description                                                                 | Acres | Percent of field | PI Legend | Non-Irr Class *c | Productivity Index |
|          |                                                                                  |       |                  |           |                  |                    |