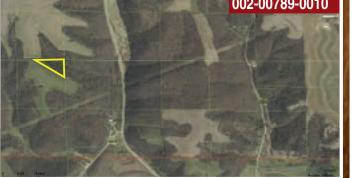

**2018 TAXES:** \$284.11 (New tax amount TBD with the reduction of the total of 36.97± acres from affected parcels)

| Area  | Symbol: WI043, Soil Area Version: 13                                             |       |                  |           |                  |                    |
|-------|----------------------------------------------------------------------------------|-------|------------------|-----------|------------------|--------------------|
| Code  | Soil Description                                                                 | Acres | Percent of field | PI Legend | Non-Irr Class *c | Productivity Index |
| 1130F | Lacrescent-Dunbarton complex, very stony, 30 to 60 percent slopes                | 69.29 | 44.4%            |           | VIIs             | 0                  |
| 194E2 | Newglarus silt loam, moderately deep, 20 to 30 percent slopes, moderately eroded | 22.53 | 14.4%            |           | Vle              | 0                  |
| ChB   | Chaseburg silt loam, moderately well drained, 2 to 6 percent slopes              | 19.64 | 12.6%            |           | llw              | 92                 |
| FaC2  | Fayette silt loam, 6 to 12 percent slopes, moderately eroded                     | 18.41 | 11.8%            |           | llle             | 61                 |
| FvD2  | Fayette silt loam, valleys, 12 to 20 percent slopes, moderately eroded           | 8.51  | 5.5%             |           | IVe              | 0                  |
| SoE2  | Sogn silt loam, 15 to 20 percent slopes, moderately eroded                       | 7.73  | 5.0%             |           | VIIs             | 0                  |
| DyE2  | Newglarus-Dunbarton silt loams, 12 to 20 percent slopes, moderately eroded       | 3.85  | 2.5%             |           | IVe              | 0                  |
| 175C2 | Palsgrove silt loam, 6 to 12 percent slopes, moderately eroded                   | 3.23  | 2.1%             |           | llle             | 0                  |
| 175D2 | Palsgrove silt loam, 12 to 20 percent slopes, moderately eroded                  | 2.28  | 1.5%             |           | IVe              | 0                  |
| ChA   | Chaseburg silt loam, moderately well drained, 0 to 2 percent slopes              | 0.53  | 0.3%             |           | llw              | 92                 |
|       |                                                                                  |       |                  | W         | eighted Average  | 19.1               |