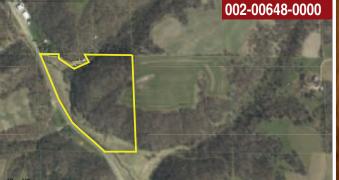

LOCATION: County U (west side of the road)

Heavy wooded tract with mature Hardwoods and Walnut trees. Approximately 200' bunk line feeders.

**P.I.D. #'S:** 002-00804-0010 - 7.15 Acres / 002-00805-0010 - 30 Acres / 002-00789-0010 - 7.9 Acres **2018 TAXES:** \$57.51