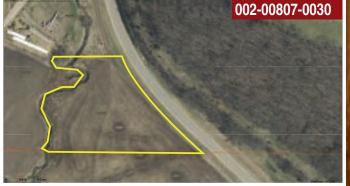

Grant River frontage. / Primary tillable ground, prime hunting, marketable timber and ginseng.

**P.I.D. #'S:** 002-00807-0030 – 2.95 Acres / 058-00105-0020 – 34.80 Acres / 058-00106-0020 – 17.50 Acres 058-00107-0000 – 38.72 Acres / 058-00127-0010 – 10.82 Acres

#### 2018 TAXES: \$815.82

| Area S | Symbol: WI043, Soil Area Version: 13                                |       |                  |           |                  |                    |
|--------|---------------------------------------------------------------------|-------|------------------|-----------|------------------|--------------------|
| Code   | Soil Description                                                    | Acres | Percent of field | PI Legend | Non-Irr Class *c | Productivity Index |
| Ar     | Arenzville silt loam, 0 to 3 percent slopes, occasionally flooded   | 68.09 | 65.0%            |           | llw              | 91                 |
| Or     | Orion silt loam, 0 to 3 percent slopes, occasionally flooded        | 12.35 | 11.8%            |           | llw              | 0                  |
| 1130F  | Lacrescent-Dunbarton complex, very stony, 30 to 60 percent slopes   | 9.62  | 9.2%             |           | VIIs             | 0                  |
| W      | Water                                                               | 5.94  | 5.7%             |           |                  | 0                  |
| SoE2   | Sogn silt loam, 15 to 20 percent slopes, moderately eroded          | 3.84  | 3.7%             |           | VIIs             | 0                  |
| HfE2   | Hixton fine sandy loam, 15 to 20 percent slopes, moderately eroded  | 3.23  | 3.1%             |           | IVe              | 0                  |
| ChB    | Chaseburg silt loam, moderately well drained, 2 to 6 percent slopes | 0.85  | 0.8%             |           | llw              | 92                 |
| SoD2   | Sogn silt loam, 10 to 15 percent slopes, moderately eroded          | 0.58  | 0.6%             |           | Vls              | 0                  |
| FeaB2  | Festina silt loam, 1 to 6 percent slopes, moderately eroded         | 0.29  | 0.3%             |           | lle              | 90                 |
|        |                                                                     | -     |                  |           | Weighted Average | 60.1               |