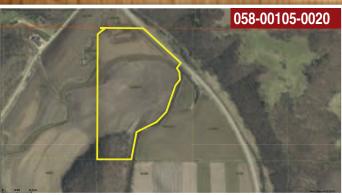

Grant River frontage. / Primary tillable ground, prime hunting, marketable timber and ginseng.

**P.I.D. #'S:** 002-00807-0030 – 2.95 Acres / 058-00105-0020 – 34.80 Acres / 058-00106-0020 – 17.50 Acres 058-00107-0000 – 38.72 Acres / 058-00127-0010 – 10.82 Acres

#### 2018 TAXES: \$815.82

| Area S | Symbol: WI043, Soil Area Version: 13                                |       |                  |           |                  |                    |
|--------|---------------------------------------------------------------------|-------|------------------|-----------|------------------|--------------------|
| Code   | Soil Description                                                    | Acres | Percent of field | PI Legend | Non-Irr Class *c | Productivity Index |
| Ar     | Arenzville silt loam, 0 to 3 percent slopes, occasionally flooded   | 68.09 | 65.0%            |           | llw              | 91                 |
| Or     | Orion silt loam, 0 to 3 percent slopes, occasionally flooded        | 12.35 | 11.8%            |           | llw              | 0                  |
| 1130F  | Lacrescent-Dunbarton complex, very stony, 30 to 60 percent slopes   | 9.62  | 9.2%             |           | VIIs             | 0                  |
| W      | Water                                                               | 5.94  | 5.7%             |           |                  | 0                  |
| SoE2   | Sogn silt loam, 15 to 20 percent slopes, moderately eroded          | 3.84  | 3.7%             |           | VIIs             | 0                  |
| HfE2   | Hixton fine sandy loam, 15 to 20 percent slopes, moderately eroded  | 3.23  | 3.1%             |           | IVe              | 0                  |
| ChB    | Chaseburg silt loam, moderately well drained, 2 to 6 percent slopes | 0.85  | 0.8%             |           | llw              | 92                 |
| SoD2   | Sogn silt loam, 10 to 15 percent slopes, moderately eroded          | 0.58  | 0.6%             |           | Vls              | 0                  |
| FeaB2  | Festina silt loam, 1 to 6 percent slopes, moderately eroded         | 0.29  | 0.3%             |           | lle              | 90                 |
|        |                                                                     | -     |                  |           | Weighted Average | 60.1               |