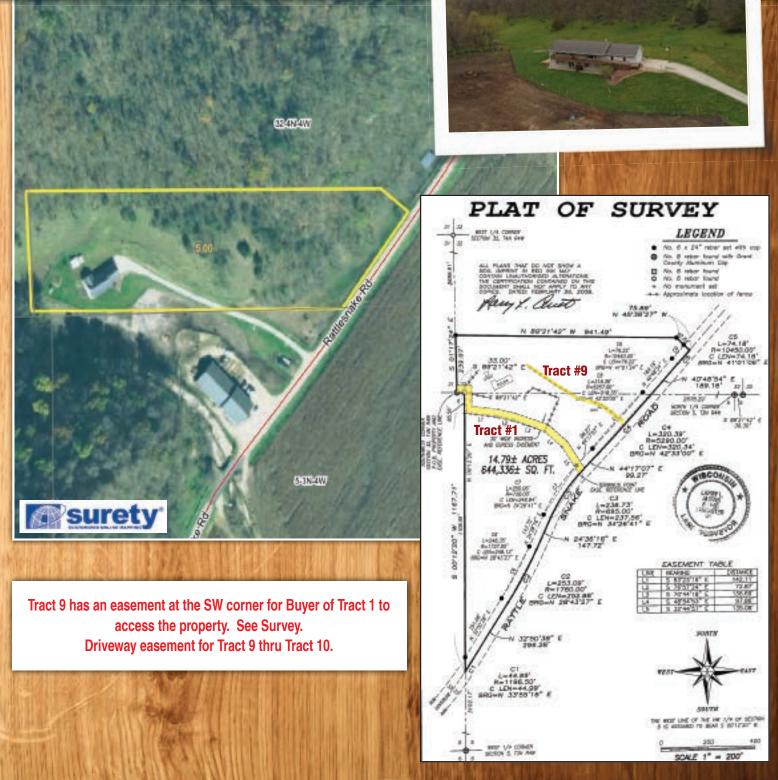

alley
- Outdoor calf roping lane with chute
- Metal pipe fence at homestead
- Pasture fenced with barbwire
- 224' of cement J bunks
- Electric waters
- Turn out pastures
  - Grant River frontage
  - Natural springs







# Tract 8 - Tax Statements







LOCATION: 7301 Rattlesnake Road, Cassville, WI 53806.

Walk out rambler nestled in among mature trees, private and secluded setting. Great hunting out your back door. Located next to an ag building all set up for horses. If your dream is to own a hobby farm. This is an opportunity you don't want to miss.

**P.I.D. #'S:** 002-00806-0010 – 5.19 Acres

2018 TAXES: \$3,853.88 / Lancaster school district

Septic drain field located on tract 10. Will need agreement in place. Well on this tract services tract 10. Well agreement to be drafted.



# Tract 9 - 5.19± Acres - Residential House





# Home - 7301 Rattlesnake Road, Cassville, WI 53806

- 4500± finished sq ft
- 4 Bedrooms
- 4 Bathrooms ((3) full and (1) 1/2 bath)
- 2 Offices
- Hardwood floors
- Kitchen pantry
- Kitchen appliances included
- Tiled back splash
- Walk in closets
- Main floor laundry
- Jetted tub in master suite
- Walk out lower level
- Lower level plumbed for wet bar
- Attached garage
- Air Conditioning
- Vinyl Siding
- Fenced pasture

# Property Highlights

- Custom built one owner
- Walk out ranch home
- Open floor plan
- Front porch
- Back deck
- Secluded and private setting







#### STATE OF WISCONSIN REAL ESTATE PROPERTY TAX BILL FOR 2018 TOWN OF BEETOWN

GRANT COUNTY

BRADLEY & MISTY RAGATZ 7301 RATTLESNAKE RD CASSVILLE WI 53806

#### BILL NUMBER: