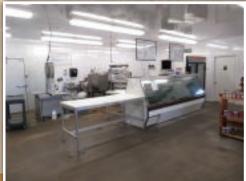

Commercial / Ag Building

### **AUCTIONEER'S NOTE**

594+/- Acres Multiple tract auction featuring a working cattle ranch, a meat shop / ag building with box stalls, residential home on acreage and numerous tracts of land. Tillable land currently rented for 2019, crop rent to be prorated between the buyer and seller. Prime hunting and recreational tracts with natural springs, mature hardwoods and Grant River frontage. Timber buyers take note as mature hardwoods and highly sought out walnut trees as well as ginseng can be found on the property. Endless opportunities from hunting, four wheeling, hiking, tubing, kayaking, fishing and the list goes on. Buy one or more tracts turn your dreams into a reality. Come bid and buy at your price.