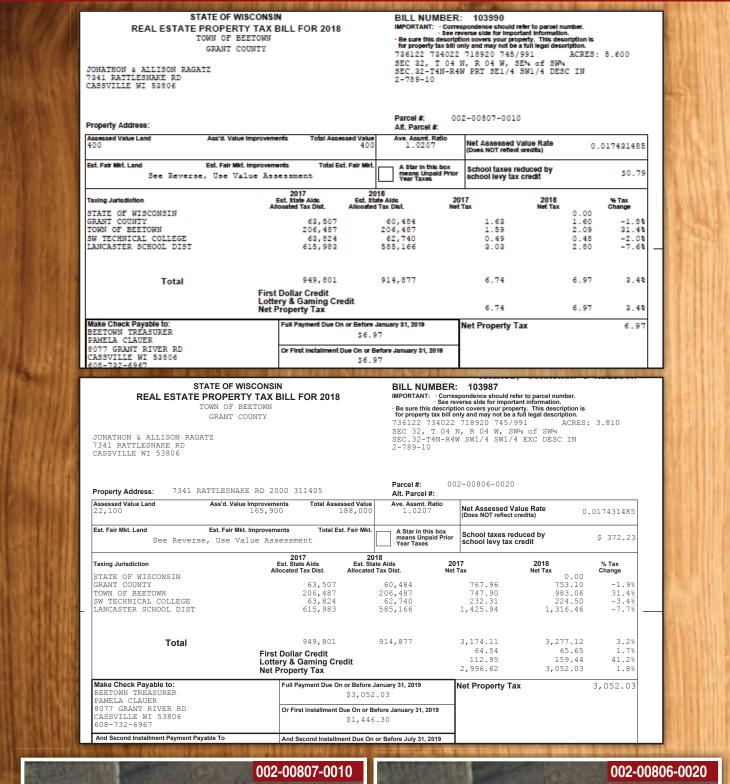

# Tract I - Tax Statements (1 of 3)

STATE OF WISCONSIN BILL NUMBER: 103970 

 Difference
 Nould refer to parcel number. See reverse side for important information.

 • Be sure this description covers your property. This description is for property tax bill only and may not be a full legal description.

 797928
 735269

 745/991
 513/652

 ACRES:
 40.000

 SEC
 31. T

 74N-R4W
 SE1/4

 DEC
 IN

 Desc.
 21.74N-R4W

 **REAL ESTATE PROPERTY TAX BILL FOR 2018** TOWN OF BEETOWN GRANT COUNTY BRADLEY J RAGATZ 7301 RATTLESNAKE RD CASSVILLE WI 53806 Parcel #: 002-00792-0000 Property Address: Alt. Parcel #: Assessed Value Land 2,900 Ass'd. Value Improvements Total Assessed Value Ave. Assmt. Ratio Net Assessed Value Rate (Does NOT reflect credits) 0.017431485 Total Est. Fair Mkt. Est. Fair Mkt. Land Est. Fair Mkt. Improvements A Star in this box means Unpaid Prior Year Taxes School taxes reduced by school levy tax credit \$5.74 See Reverse, Use Value Assessment 2017 2018 Est. State Aids Allocated Tax Dist. Taxing Jurisdiction Est. State Aids Allocated Tax Dist. 2017 Net Tax 2018 Net Tax % Tax Change STATE OF WISCONSIN 0.00 63,507 GRANT COUNTY 60,484 11.44 11.62 1.6% TOWN OF BEETOWN SW TECHNICAL COLLEGE 206,487 63,824 206,487 62,740 11.14 36.1% 3.46 21.24 3.46 20.31 LANCASTER SCHOOL DIST 585,166 -4.4% 615,983 949,801 914,877 47.28 50.55 6.9% Total First Dollar Credit Lottery & Gaming Credit Net Property Tax 47.28 50.55 6.9% Make Check Payable to: BEETOWN TREASURER PAMELA CLAUER Full Payment Due On or Before January 31, 2019 Net Property Tax 50.55 \$50.55 8077 GRANT RIVER RD CASSVILLE WI 53806 Or First Installment Due On or Before January 31, 2019 \$50.55 STATE OF WISCONSIN BILL NUMBER: 103966 BILL NUMBER: 103966 IMPORTANT: Correspondence should refer to parcel number. See sure this description covers your property. This description is for property tax bill only and may not be a full legal description. 797928 735269 745/991 513/652 ACRES: 32.3 SEC 31, T 04 N, R 04 W, NE% of SE% SEC 31-T4N-R4W TRACT 7 PRT NE1/4 SE1/4 DESC; COM SE COR SEC 31; N1D17M W239.97'; S89D21M 5941.49'; N35D46M E332.08'; N1D24M W197.31'; N9D42M W208.04'; N35D10M W17.01'; N65D55M W248.81'; N58D39M W125.53'; S86D54M ... **REAL ESTATE PROPERTY TAX BILL FOR 2018** TOWN OF BEETOWN GRANT COUNTY ACRES: 32.100 BRADLEY J RAGATZ 7301 RATTLESNAKE RD CASSVILLE WI 53806 Parcel #: 002-00789-0000 Property Address: Alt. Parcel #: Ass'd. Value Improvements Ave. Assmt. Ratio Assessed Value Land 4,200 Total Assessed Value Net Assessed Value Rate (Does NOT reflect credits) 0.017431485 Est. Fair Mkt. Improvements Total Est. Fair Mkt. A Star in this box means Unpaid Prior Year Taxes Est. Fair Mkt. Land School taxes reduced by school levy tax credit \$8.32 See Reverse, Use Value Assessment 2017 Est. State Aids Allocated Tax Dist. 2018 Est. State Aids Allocated Tax Dist. Taxing Jurisdiction 2017 Net Tax 2018 Net Tax % Tax Change STATE OF WISCONSIN GRANT COUNTY TOWN OF BEETOWN 0 00 16.34 15.91 4.94 30.34 16.82 63,507 60,484 2.9% 206,487 63,824 615,983 206,487 62,740 38.0% SW TECHNICAL COLLEGE LANCASTER SCHOOL DIST 1.6% 585,166 29.41 Total 949,801 914,877 67.53 73.21 8.4% First Dollar Credit Lottery & Gaming Credit Net Property Tax 67.53 73.21 8.4% Make Check Payable to: Full Payment Due On or Before January 31, 2019 Net Property Tax 73.21 BEETOWN TREASURER PAMELA CLAUER 8077 GRANT RIVER RD \$73.21 Or First Installment Due On or Before January 31, 2019 CASSVILLE WI 53806 \$73.21 002-00792-0000 002-00789-0000

# Tract 1 - Tax Statements (3 of 3)

| BRADLEY J RAGATZ<br>7301 RATTLESNAKE RD                                                                                                                                                                                                                                                                                                                                                | TOWN OF BEETOWN<br>GRANT COUNTY                                                                                                                                                                                                                                                                                                                                                                                                                                                                                                                                                                                                                                             | • Be sure this descrip<br>for property tax bill<br>797928 735269<br>SEC 32, T 04                                                                                                                                                                                                                                                                                                                                                                                                                                                                                                                                                                                                                                                                                                        | everse side for important informa<br>tion covers your property. This co-<br>only and may not be a full legal d<br>3 513/652 386/247<br>N, R 04 W, NW4 of S<br>3W PRT NW1/4 SW1/4 D                                                                                                                                                                                                                                                                                                     | lescription is<br>escription.<br>ACRES:<br>₩ <sup>1</sup> ⁄4                                                                                    |                                                                                                           |
|----------------------------------------------------------------------------------------------------------------------------------------------------------------------------------------------------------------------------------------------------------------------------------------------------------------------------------------------------------------------------------------|-----------------------------------------------------------------------------------------------------------------------------------------------------------------------------------------------------------------------------------------------------------------------------------------------------------------------------------------------------------------------------------------------------------------------------------------------------------------------------------------------------------------------------------------------------------------------------------------------------------------------------------------------------------------------------|-----------------------------------------------------------------------------------------------------------------------------------------------------------------------------------------------------------------------------------------------------------------------------------------------------------------------------------------------------------------------------------------------------------------------------------------------------------------------------------------------------------------------------------------------------------------------------------------------------------------------------------------------------------------------------------------------------------------------------------------------------------------------------------------|----------------------------------------------------------------------------------------------------------------------------------------------------------------------------------------------------------------------------------------------------------------------------------------------------------------------------------------------------------------------------------------------------------------------------------------------------------------------------------------|-------------------------------------------------------------------------------------------------------------------------------------------------|-----------------------------------------------------------------------------------------------------------|
| CASSVILLE WI 53806 Property Address:                                                                                                                                                                                                                                                                                                                                                   |                                                                                                                                                                                                                                                                                                                                                                                                                                                                                                                                                                                                                                                                             | Parcel #: 0<br>Alt. Parcel #:                                                                                                                                                                                                                                                                                                                                                                                                                                                                                                                                                                                                                                                                                                                                                           | 02-00805-0000                                                                                                                                                                                                                                                                                                                                                                                                                                                                          |                                                                                                                                                 |                                                                                                           |
| Assessed Value Land<br>1,200                                                                                                                                                                                                                                                                                                                                                           | Ass'd. Value Improvements Total Assessed Val                                                                                                                                                                                                                                                                                                                                                                                                                                                                                                                                                                                                                                | ue Ave. Assmt. Ratio                                                                                                                                                                                                                                                                                                                                                                                                                                                                                                                                                                                                                                                                                                                                                                    | Net Assessed Value Rate<br>(Does NOT reflect credits)                                                                                                                                                                                                                                                                                                                                                                                                                                  | 0.                                                                                                                                              | .017431485                                                                                                |
| Est. Fair Mkt. Land<br>See Revers                                                                                                                                                                                                                                                                                                                                                      | Est. Fair Mkt. Improvements Total Est. Fair M<br>e, Use Value Assessment                                                                                                                                                                                                                                                                                                                                                                                                                                                                                                                                                                                                    | kt. A Star in this box<br>means Unpaid Prior<br>Year Taxes                                                                                                                                                                                                                                                                                                                                                                                                                                                                                                                                                                                                                                                                                                                              | School taxes reduced by school levy tax credit                                                                                                                                                                                                                                                                                                                                                                                                                                         |                                                                                                                                                 | \$2.38                                                                                                    |
| Taxing Jurisdiction                                                                                                                                                                                                                                                                                                                                                                    | Est. State Aids Est.                                                                                                                                                                                                                                                                                                                                                                                                                                                                                                                                                                                                                                                        |                                                                                                                                                                                                                                                                                                                                                                                                                                                                                                                                                                                                                                                                                                                                                                                         | 017 2018<br>t Tax Net Ta                                                                                                                                                                                                                                                                                                                                                                                                                                                               |                                                                                                                                                 | % Tax<br>Change                                                                                           |
| STATE OF WISCONSIN<br>GRANT COUNTY<br>TOWN OF BEETOWN<br>SW TECHNICAL COLLEGE<br>LANCASTER SCHOOL DIST                                                                                                                                                                                                                                                                                 | 63,507<br>206,487<br>63,824<br>615,983                                                                                                                                                                                                                                                                                                                                                                                                                                                                                                                                                                                                                                      | 60,484<br>206,487<br>62,740<br>585,166                                                                                                                                                                                                                                                                                                                                                                                                                                                                                                                                                                                                                                                                                                                                                  | 4.90<br>4.77<br>1.48<br>9.10                                                                                                                                                                                                                                                                                                                                                                                                                                                           | 0.00<br>4.81<br>6.27<br>1.43<br>8.40                                                                                                            | -1.8%<br>31.4%<br>-3.4%<br>-7.7%                                                                          |
| Total                                                                                                                                                                                                                                                                                                                                                                                  | 949,801                                                                                                                                                                                                                                                                                                                                                                                                                                                                                                                                                                                                                                                                     | 914,877                                                                                                                                                                                                                                                                                                                                                                                                                                                                                                                                                                                                                                                                                                                                                                                 | 20.25                                                                                                                                                                                                                                                                                                                                                                                                                                                                                  | 20.91                                                                                                                                           | 3.3%                                                                                                      |
|                                                                                                                                                                                                                                                                                                                                                                                        | First Dollar Credit<br>Lottery & Gaming Credit<br>Net Property Tax                                                                                                                                                                                                                                                                                                                                                                                                                                                                                                                                                                                                          |                                                                                                                                                                                                                                                                                                                                                                                                                                                                                                                                                                                                                                                                                                                                                                                         | 20.25                                                                                                                                                                                                                                                                                                                                                                                                                                                                                  | 20.91                                                                                                                                           | 3.3%                                                                                                      |
| Make Check Payable to:                                                                                                                                                                                                                                                                                                                                                                 | Full Payment Due On or Befo                                                                                                                                                                                                                                                                                                                                                                                                                                                                                                                                                                                                                                                 | <b>re January 31, 2019</b><br>) <b>.</b> 91                                                                                                                                                                                                                                                                                                                                                                                                                                                                                                                                                                                                                                                                                                                                             | Net Property Tax                                                                                                                                                                                                                                                                                                                                                                                                                                                                       |                                                                                                                                                 | 20.91                                                                                                     |
| BEETOWN TREASURER                                                                                                                                                                                                                                                                                                                                                                      | Ψ2.C                                                                                                                                                                                                                                                                                                                                                                                                                                                                                                                                                                                                                                                                        |                                                                                                                                                                                                                                                                                                                                                                                                                                                                                                                                                                                                                                                                                                                                                                                         |                                                                                                                                                                                                                                                                                                                                                                                                                                                                                        |                                                                                                                                                 |                                                                                                           |
| PAMELA CLAUER<br>8077 GRANT RIVER RD<br>CASSVILLE WI 53806<br>608-732-6967<br>S<br>REAL ESTATE<br>BRADLEY J RAGATZ                                                                                                                                                                                                                                                                     | Or First Installment Due On o                                                                                                                                                                                                                                                                                                                                                                                                                                                                                                                                                                                                                                               | BILL NUMBER<br>IMPORTANT: Corre<br>Be sure this descrip<br>for property tax bill<br>797928 735269<br>SEC 05, T 03<br>SEC.32-T4N-R4                                                                                                                                                                                                                                                                                                                                                                                                                                                                                                                                                                                                                                                      | spondence should refer to parcel<br>everse side for important informat<br>tion covers your property. This d<br>only and may not be a full legal de<br>735269 745/991<br>N, R 04 W, NW4 of NV<br>W PRT SW1/4 SW1/4 &                                                                                                                                                                                                                                                                    | ACRES: 3<br>SE1/4 SW1                                                                                                                           | 1/4                                                                                                       |
| PAMELA CLAUER<br>8077 GRANT RIVER RD<br>CASSVILLE WI 53806<br>608-732-6967<br>SREAL ESTATE<br>BRADLEY J RAGATZ<br>7301 RATTLESNAKE RD<br>CASSVILLE WI 53806                                                                                                                                                                                                                            | Or First Installment Due On o<br>\$20<br>TATE OF WISCONSIN<br>PROPERTY TAX BILL FOR 2018<br>TOWN OF BEETOWN                                                                                                                                                                                                                                                                                                                                                                                                                                                                                                                                                                 | BILL NUMBER<br>IMPORTANT: Corre<br>Seer<br>Be sure this descript<br>for property tax bild<br>797928 735269<br>SEC 05, T 03<br>SEC.32-T4N-R4<br>EXC 2-806-10<br>27/16)<br>Parcel #: 000                                                                                                                                                                                                                                                                                                                                                                                                                                                                                                                                                                                                  | spondence should refer to parcel<br>everse side for important informat<br>tion covers your property. This d<br>inly and may not be a full legal de<br>735269 745/991<br>N, R 04 W, NW4 of NW                                                                                                                                                                                                                                                                                           | ACRES: 3<br>SE1/4 SW1                                                                                                                           | 1/4                                                                                                       |
| PAMELA CLAUER<br>8077 GRANT RIVER RD<br>CASSVILLE WI 53806<br>608-732-6967<br>S<br>REAL ESTATE<br>BRADLEY J RAGATZ<br>7301 RATTLESNAKE RD                                                                                                                                                                                                                                              | Or First Installment Due On o<br>\$20<br>TATE OF WISCONSIN<br>PROPERTY TAX BILL FOR 2018<br>TOWN OF BEETOWN                                                                                                                                                                                                                                                                                                                                                                                                                                                                                                                                                                 | BILL NUMBER<br>IMPORTANT: Corre<br>See re<br>Be sure this descrip<br>for property tax bill<br>797928 735269<br>SEC 05, T 03<br>SEC.32-T4N-R4<br>EXC 2-806-10<br>27/16)<br>Parcel #: 00<br>Alt. Parcel #: 00<br>Alt. Parcel #:                                                                                                                                                                                                                                                                                                                                                                                                                                                                                                                                                           | spondence should refer to parcel<br>verse side for important informat<br>tion covers your property. This d<br>only and may not be a full legal de<br>735269 745/991<br>N, R 04 W, NNM4 of NV<br>PRT SW1/4 SW1/4 &<br>& 2-806-20 (PRT OF 1                                                                                                                                                                                                                                              | sscription is<br>ACRES: 3<br>M<br>SE1/4 SWI<br>PACT 8 SU                                                                                        | 1/4                                                                                                       |
| PAMELA CLAUER<br>8077 GRANT RIVER RD<br>CASSVILLE WI 53806<br>608-732-6967<br>SREAL ESTATE<br>BRADLEY J RAGATZ<br>7301 RATTLESNAKE RD<br>CASSVILLE WI 53806<br>Property Address:<br>Assessed Value Land<br>2,200<br>Est. Fair Mkt. Land                                                                                                                                                | Or First Installment Due On o<br>\$20<br>TATE OF WISCONSIN<br>PROPERTY TAX BILL FOR 2018<br>OWN OF BEETOWN<br>GRANT COUNTY<br>Ass'd. Value Improvements Total Assessed Value                                                                                                                                                                                                                                                                                                                                                                                                                                                                                                | D.91           BILL NUMBER           IMPORTANT:         Corre           See ref         See ref           For property tax bill         797928           780         SEC           SEC         05, T           SEC         32           SE         32           Barcel #:         00           Alt. Parcel #:         01           1.0207         10207 | spondence should refer to parcel<br>werse side for important informat<br>lion covers your property. This d<br>nnly and may not be a full legal de<br>735269 745/991<br>N, R 04 W, NNM4 of NW<br>W PRT SW1/4 SW1/4 &<br>& 2-806-20 (PRT OF 1<br>)2-00806-0030<br>Net Assessed Value Rate                                                                                                                                                                                                | sscription is<br>ACRES: 3<br>M<br>SE1/4 SWI<br>PACT 8 SU                                                                                        | 1/4<br>URVEY                                                                                              |
| PAMELA CLAUER<br>8077 GRANT RIVER RD<br>CASSVILLE WI 53806<br>60R-732-6967<br>SREAL ESTATE<br>BRADLEY J RAGATZ<br>7301 RATTLESNAKE RD<br>CASSVILLE WI 53806<br>Property Address:<br>Assessed Value Land<br>2, 200<br>Est. Fair Mkt. Land<br>See Revers<br>Taxing Jurisdiction                                                                                                          | Or First Installment Due On o<br>\$20<br>TATE OF WISCONSIN<br>PROPERTY TAX BILL FOR 2018<br>TOWN OF BEETOWN<br>GRANT COUNTY<br>Ass'd. Value Improvements<br>Total Assessed Valu<br>2, 20<br>Est. Fair Mkt. Improvements<br>c. Use Value Assessment<br>Total Est. Fair Mkt<br>2017<br>Est. State Aids<br>Est. State Aids<br>Total Est. Est. State Aids                                                                                                                                                                                                                                                                                                                       | BILL NUMBER<br>IMPORTANT: Corre<br>Seer<br>Be sure this descript<br>for property tax bill<br>(797928 735269<br>SEC 05, T 03<br>SEC .32-T4N-R4<br>EXC 2-806-10<br>27/16)<br>Parcel #: 00<br>Alt. Parcel #: 01<br>Alt. Parcel #: 01<br>Astar in this box<br>Means Unpaid Prior<br>Year Taxes<br>2018<br>State Alds 22                                                                                                                                                                                                                                                                                                                                                                                                                                                                     | spondence should refer to parcel<br>weres eide for important informat<br>tion covers your property. This d<br>nll and may not be a full legal de<br>735269 745/991<br>N, R 04 W, NW4 of NW<br>W PRT SW1/4 SW1/4 &<br>& 2-806-20 (PRT OF 1<br>02-00806-0030<br>Net Assessed Value Rate<br>(Does NOT reflect credits)<br>School taxes reduced by                                                                                                                                         | scription is<br>scription.<br>ACRES: 7<br>Ma<br>SE1/4 SWI<br>RACT 8 SU<br>RACT 8 SU<br>0.1                                                      | 1/4<br>URVEY<br>017431485                                                                                 |
| PAMELA CLAUER<br>8077 GRANT RIVER RD<br>CASSVILLE WI 53806<br>608-732-6967<br>SREAL ESTATE<br>BRADLEY J RAGATZ<br>7301 RATTLESNAKE RD<br>CASSVILLE WI 53806<br>Property Address:<br>Assessed Value Land<br>2,200<br>Est. Fair Mkt. Land<br>See Revers                                                                                                                                  | Or First Installment Due On o<br>\$20<br>TATE OF WISCONSIN<br>PROPERTY TAX BILL FOR 2018<br>TOWN OF BEETOWN<br>GRANT COUNTY<br>Ass'd. Value Improvements<br>Total Assessed Valu<br>2, 20<br>Est. Fair Mkt. Improvements<br>c. Use Value Assessment<br>Total Est. Fair Mkt<br>2017<br>Est. State Aids<br>Est. State Aids<br>Total Est. Est. State Aids                                                                                                                                                                                                                                                                                                                       | BILL NUMBER<br>IMPORTANT: Corre<br>Seer<br>Be sure this descript<br>for property tax bill<br>(797928 735269<br>SEC 05, T 03<br>SEC .32-T4N-R4<br>EXC 2-806-10<br>27/16)<br>Parcel #: 00<br>Alt. Parcel #: 01<br>Alt. Parcel #: 01<br>Astar in this box<br>Means Unpaid Prior<br>Year Taxes<br>2018<br>State Alds 22                                                                                                                                                                                                                                                                                                                                                                                                                                                                     | spondence should refer to parcel<br>weres exide for important information<br>tion covers your property. This d<br>101 and may not be a full legal de<br>735269 745/991<br>N, R 04 W, NWM of NW<br>W PRT SW1/4 SW1/4 &<br>& 2-806-20 (PRT OF 1<br>02-00806-0030<br>Net Assessed Value Rate<br>(Does NOT reflect credits)<br>School taxes reduced by<br>school levy tax credit                                                                                                           | Secription is<br>acres: 1<br>ACRES: 1<br>M4<br>SE1/4 SWI<br>PACT 8 SU<br>PACT 8 SU                                                              | 1/4<br>URVEY<br>017431485<br>\$4.36<br>% Tax                                                              |
| PAMELA CLAUER<br>8077 GRANT RIVER RD<br>CASSVILLE WI 53806<br>608-732-6967<br>S<br>REAL ESTATE<br>BRADLEY J RAGATZ<br>7301 RATTLESNAKE RD<br>CASSVILLE WI 53806<br>Property Address:<br>Assessed Value Land<br>2, 200<br>Est. Fair Mkt. Land<br>See Revers<br>Taxing Jurisdiction<br>STATE OF WISCONSIN<br>GRANT COUNTY<br>TOWN OF BEETOWN<br>SW TECHNICAL COLLEGE                     | Or First Installment Due On o \$20       FATE OF WISCONSIN       PROPERTY TAX BILL FOR 2018       TOWN OF BEETOWN       GRANT COUNTY         Ass'd. Value Improvements       Total Assessed Value       e, Use Value Assessment       2017       Est. State Aids<br>Allocated Tax Dist.       63,507       206,487       63,824       615,983       949,801                                                                                                                                                                                                                                                                                                                 | D.91         BILL NUMBER         IMPORTANT: Corre         See refine description         for property tax bill         797928         7826         SEC         Parcel #:         0         Alt. Parcel #:         0         1.0207         dt.         Alt. Parcel #:         0         1.0207         dt.         Alt. Parcel #:         0         1.0207         dt.         State Alds         60,484         206,487         62,740                            | Spondence should refer to parcel<br>verse side for important information<br>tion covers your property. This d<br>information and any not be a full legal de<br>735269 745/991           N, R 04 W, NNM4 of NV<br>W PRT SW1/4 SW1/4 &<br>& 2-806-20 (PRT OF 1)           02-00806-0030           Net Assessed Value Rate<br>(Does NOT reflect credits)           School taxes reduced by<br>school levy tax credit           017         2018<br>Net Tax           8.99<br>8.75<br>2.72 | scription is<br>ACRES: 3<br>PA<br>SE1/4 SW3<br>RACT 8 SU<br>0.0<br>0.1<br>0.1<br>0.1<br>11.50<br>2.63                                           | 1/4<br>URVEY<br>017431485<br>\$4.36<br>%Tax<br>Change<br>-2.0%<br>31.4%<br>-3.3%                          |
| PAMELA CLAUER<br>8077 GRANT RIVER RD<br>CASSVILLE WI 53806<br>608-732-6967<br>SREAL ESTATE<br>BRADLEY J RAGATZ<br>7301 RATTLESNAKE RD<br>CASSVILLE WI 53806<br>Property Address:<br>Assessed Value Land<br>2,200<br>Est. Fair Mkt. Land<br>See Revers<br>Taxing Jurisdiction<br>STATE OF WISCONSIN<br>GRANT COUNTY<br>TOWN OF BEETOWN<br>SW TECHNICAL COLLEGE<br>LANCASTER SCHOOL DIST | Or First Installment Due On o \$20       TATE OF WISCONSIN       PROPERTY TAX BILL FOR 2018       TOWN OF BEETOWN       GRANT COUNTY       Total Assessed Value       Ass'd. Value Improvements     Total Assessed Value       c) 2017     Est. Fair Mkt. Improvements     Total Est. Fair Mkt       e, Use Value Assessment     Total Est. Fair Mkt       63, 507     206, 487     615, 983       949, 801     First Dollar Credit       Lottery & Gaming Credit       Net Property Tax                                                                                                                                                                                    | D.91         BILL NUMBER         IMPORTANT:       Corre         See or       See or         for property tax bill       Gorre         for property tax bill       See or         for property tax bill       SEC 05, T 03         SEC 05, T 03       SEC 05, T 03         SEC 05, T 03       SEC 2, 32-T4N-R4         EXC 2-806-10       27/16)         Parcel #:       00         Alt. Parcel #:       01         0       1.0207         tt       A Star in this box<br>means Unpaid Prior<br>Year Taxes         2018       21         State Aids       22         60, 484       206, 487         62, 740       585, 166         914, 877                                                                                                                                              | spondence should refer to parcel<br>verse side for important information<br>tion covers your property. This d<br>in and may not be a full legal de<br>735269 745/991<br>N, R 04 W, NW4 of NV<br>W PRT SW1/4 SW1/4 &<br>& 2-806-20 (PRT OF 1<br>02-00806-0030<br>Not Assessed Value Rate<br>(Does NOT reflect credits)<br>School laxes reduced by<br>school levy tax credit<br>017 2018<br>Ref Tax Net Tay<br>8.99<br>8.75<br>2.72<br>16.69<br>37.15<br>37.15                           | scription is<br>scription.<br>ACRES: 7<br>Ma<br>SE1/4 SWI<br>RACT 8 SU<br>RACT 8 SU<br>0.0<br>0.0<br>0.0<br>8.81<br>11.50<br>2.63<br>15.40      | 1/4<br>URVEY<br>017431485<br>\$4.36<br>%Tax<br>Change<br>-2.0%<br>31.4%<br>-3.3%<br>-7.7%<br>3.2%<br>3.2% |
| PAMELA CLAUER<br>8077 GRANT RIVER RD<br>CASSVILLE WI 53806<br>60R-732-6967<br>SREAL ESTATE<br>BRADLEY J RAGATZ<br>7301 RATTLESNAKE RD<br>CASSVILLE WI 53806<br>Property Address:<br>Assessed Value Land<br>2,200<br>Est. Fair Mkt. Land<br>See Revers<br>Taxing Jurisdiction<br>STATE OF WISCONSIN<br>GRANT COUNTY<br>TOWN OF BEETOWN<br>SW TECHNICAL COLLEGE<br>LANCASTER SCHOOL DIST | Or First Installment Due On o \$20       TATE OF WISCONSIN<br>PROPERTY TAX BILL FOR 2018       TOWN OF BEETOWN<br>GRANT COUNTY     Total Assessed Valu<br>2,20       Total Assessed Valu<br>2,20       Est. Fair Mkt. Improvements     Total Assessed Valu<br>2,20       Est. Fair Mkt. Improvements     Total Assessed Valu<br>2,20       Est. Fair Mkt. Improvements     Total Est. Fair Mkt<br>e, Use Value Assessment       2017<br>Est. State Aids<br>Allocated Tax Dist.     Est. Fair Mkt<br>e (3, 507<br>206, 487<br>63, 824<br>615, 983       949, 801       First Dollar Credit<br>Lottery & Gaming Credit<br>Net Property Tax       Full Payment Due On or Befor | BILL NUMBER         IMPORTANT:       Corre         See or       See or         for property tax bill       (797928 735269         SEC 05, T 03       SEC 05, T 03         SEC 05, T 03       SEC 23-T4N-R4         EXC 2-806-10       27/16)         Parcel #:       00         Alt. Parcel #:       01         A Star in this box       means Unpaid Prior         Year Taxes       2018         State Aids       22         60, 484       206, 487         62, 740       585, 166         914, 877       914, 877                                                                                                                                                                                                                                                                     | spondence should refer to parcel<br>verse side for important information<br>overs your property. This d<br>in covers your property. This d<br>'735269 745/991<br>N, R 04 W, NWM of NV<br>W PRT SW1/4 SW1/4 &<br>& 2-806-20 (PRT OF 1<br>02-00806-0030<br>Net Assessed Value Rate<br>(Does NOT reflect credits)<br>School taxes reduced by<br>school levy tax credit<br>Nf 2018<br>Net Tax<br>8.99<br>8.75<br>2.72<br>16.69<br>37.15                                                    | Secription is<br>scription.<br>ACRES: 7<br>M<br>SE1/4 SWI<br>RACT 8 SU<br>RACT 8 SU<br>0.1<br>0.1<br>0.1<br>0.1<br>0.1<br>0.3<br>15.40<br>38.34 | 1/4<br>URVEY<br>017431485<br>\$4.36<br>\$4.36<br>-2.0%<br>31.4%<br>-3.3%<br>-7.7%<br>3.2%                 |