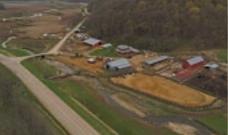

# Land, Cattle Ranch, Commercial/Ag Building, Residential House - Multiple Tracts - 594± Acres

### **AUCTIONEER'S NOTE**

594+/- Acres Multiple tract auction featuring a working cattle ranch, a meat shop / ag building with box stalls, residential home on acreage and numerous tracts of land. Tillable land currently rented for 2019, crop rent to be prorated between the buyer and seller. Prime hunting and recreational tracts with natural springs, mature hardwoods and Grant River frontage. Timber buyers take note as mature hardwoods and highly sought out walnut trees as well as ginseng can be found on the property. Endless opportunities from hunting, four wheeling, hiking, tubing, kayaking, fishing and the list goes on. Buy one or more tracts turn your dreams into a reality. Come bid and buy at your price.