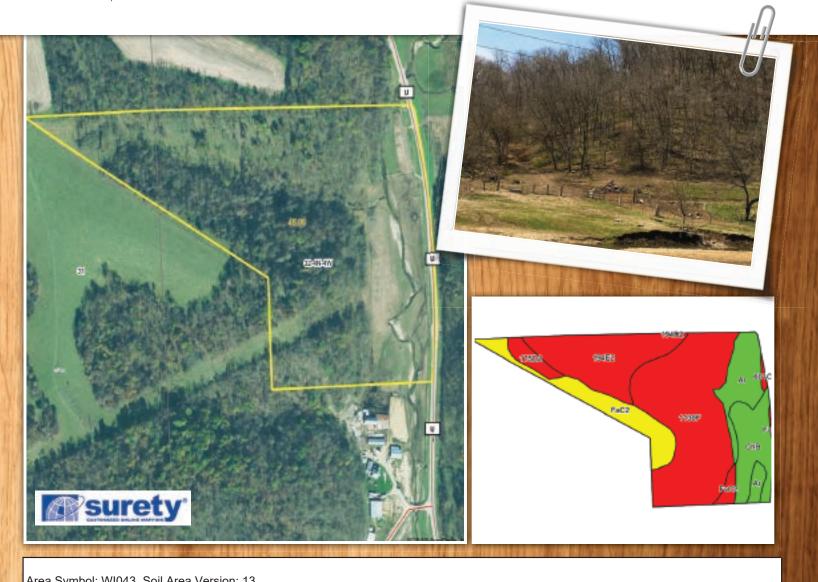

> Tract #2 (Grant Co., WI) 45.05± acres will be sold so much an acre X the multiplier (acres) for each tract and will be sold Choice with the Privilege, in which the high bidder may take any or all tracts or any combination of tracts, in any order, for their high bid. This will continue until all tracts are sold.

**LOCATION:** Rattlesnake Road (north side of the road) \* Access via easement thru tracts #9 & #10.

Great hunting and recreational property! Trails throughout.

**P.I.D.** #'S: 002-00791-0000 – 40 Acres / 002-00806-0030 – 31 Acres / 002-00792-0000 – 40 Acres (Less acres outlined in attached survey – new legal TBD) / 002-00790-0000 – 40 Acres / 002-00805-0000 – 10 Acres (Less acres outlined in attached survey – new legal TBD) / 002-00789-0000 – 32.10 Acres (Less acres outlined in attached survey – new legal TBD) / 002-00789-0000 – 32.10 Acres (Less acres outlined in attached survey – new legal TBD) / 002-00789-0000 – 32.10 Acres (Less acres outlined in attached survey – new legal TBD) / (See attached plat of survey for the 36.97± acres that will not be included in the sale of tract 1)